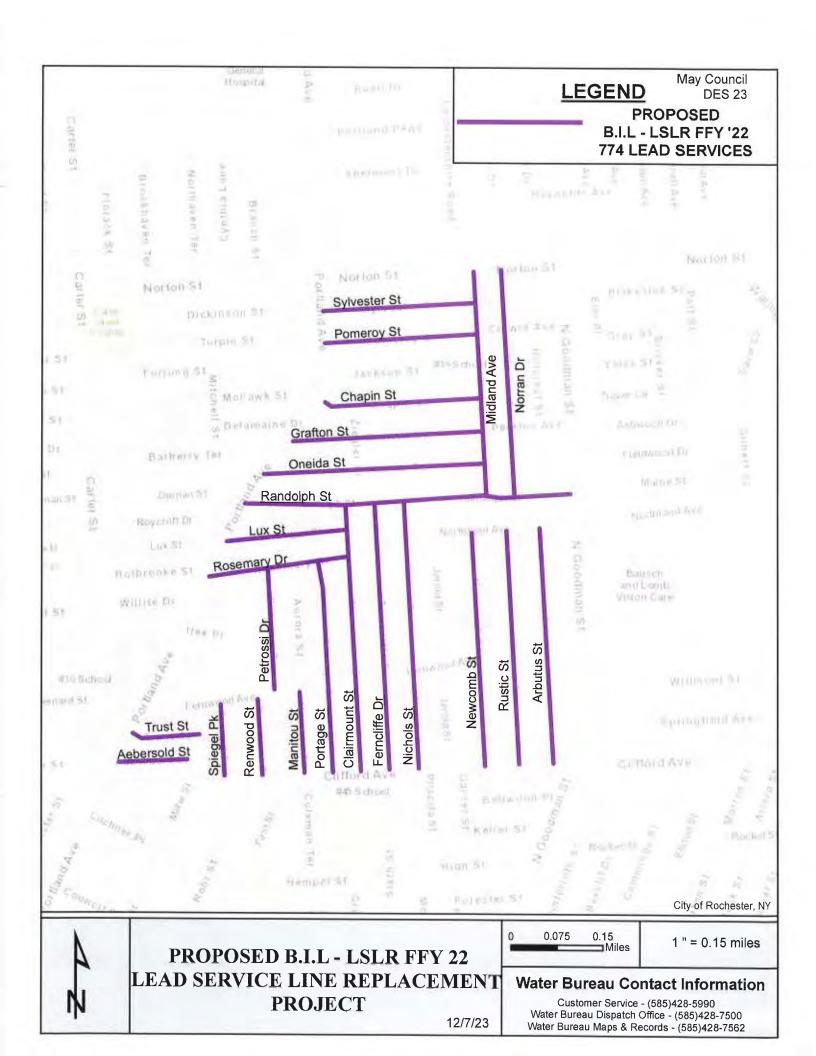

----------------------------|------------------------------------------------|-----------------------------|-------------|--------------|
|                                                  | Design,<br>Construction<br>Inspection &<br>RPR | Construction                | Contingency | Total        |

The total cost of this Project is estimated to be \$24,000,000. Upon execution of the agreement, a design, construction inspection and resident project representation (RPR) consultant team will be selected through a request for proposal process.

Construction is anticipated to begin in fall 2024 and be substantially complete by the end of 2026. The Project will result in the creation and/or retention of the equivalent of 252 full-time jobs.

Respectfully submitted,

Malik D. Evans

Mayor











159

Ordinance No.

## Authorizing grant agreement and appropriation for the Bipartisan Infrastructure Law - Lead Service Line Replacement Project

BE IT ORDAINED, by the Council of the City of Rochester as follows:

Section 1. The Mayor is hereby authorized to submit an application to the New York State Environmental Facilities Corporation (EFC) to obtain a \$10,000,000 grant and \$14,000,000 in interest - free financing from the Bipartisan Infrastructure Law (BIL) supplement to the New York State Drinking Water State Revolving Fund (DWSRF) for Federal Fiscal Year 2022 to fund a Lead Service Line Replacement Project (Project).

Section 2. The Mayor is hereby authorized to enter into an agreement with EFC to participate in, administer and fund the Project. The Project shall be funded a