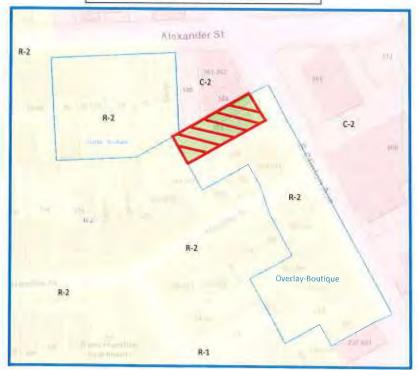

Transmitted herewith for your approval is legislation amending the Zoning Map of the City of Rochester by rezoning the property at 573 South Clinton Avenue from R-2 Medium-Density Residential District with Overlay Boutique (O-B) to C-2 Community Center District. The Overlay Boutique District is not an independently mapped Zoning District in the City; it is one that is overlaid upon existing residential areas to allow for small-scale, limited commercial uses that will not adversely affect the surrounding residential environment. Residential living is still the primary function of the district. The C-2 Community Center District allows for commercial development along gateway transportation corridors with a dense mixture of housing, retail, and other complementary uses that serve the adjacent neighborhood and the community at large, A map of the proposed rezoning is included in Attachment A, and the C-2 District regulations are included in Attachment B.

The property at 573 South Clinton Avenue was legally converted from a single family dwelling to a small scale sit-down restaurant (formerly Napa Pizza) in 2007 in accordance with the Overlay Boutique District regulations. Since that time, several small scale changes have been made, including the addition of an outdoor accessory seating area on the adjacent parcel at 569 South Clinton Avenue, which is located in the C-2 Community Center District. The property owner, Lyjha Wilton, is currently seeking to construct an addition to the existing restaurant at 573 South Clinton Avenue, to be constructed on the parcel at 569 South Clinton Avenue. This would increase the size of the restaurant to larger than what is permitted in the Overlay Boutique District. The addition will also require the two parcels to be combined, which can only occur if the properties are in the same Zoning district. Rezoning this property would simply extend the existing C-2 District to include 573 South Clinton Avenue, which is the more appropriate zoning district for this use.