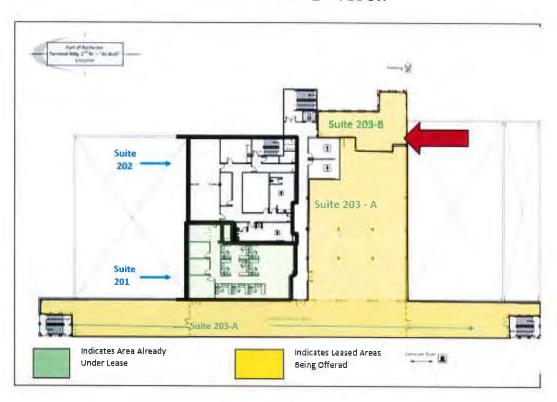

Arbor at the Port, LLC has leased Suite 110 in the Port of Rochester since April 1, 2018, authorized in March 2018 by Ordinance No. 2018-60 and amended in July 2018 by Ordinance No. 2018-227. They have also leased Suite 111 since February 2021, authorized by Ordinance No. 2021-33. The additional lease at Suite 203-B will give them the ability to host smaller events, use the space as a bridal and/or groom suite and for photo opportunities. The initial lease term is 47 months to align the renewal dates with the leases of Suite 110 and Suite 111. A floor plan of the leased space is included in Attachment A.

#### NBD 01 ATTACHMENT A

### FLOOR PLANS – 2<sup>ND</sup> FLOOR

132

Ordinance No.