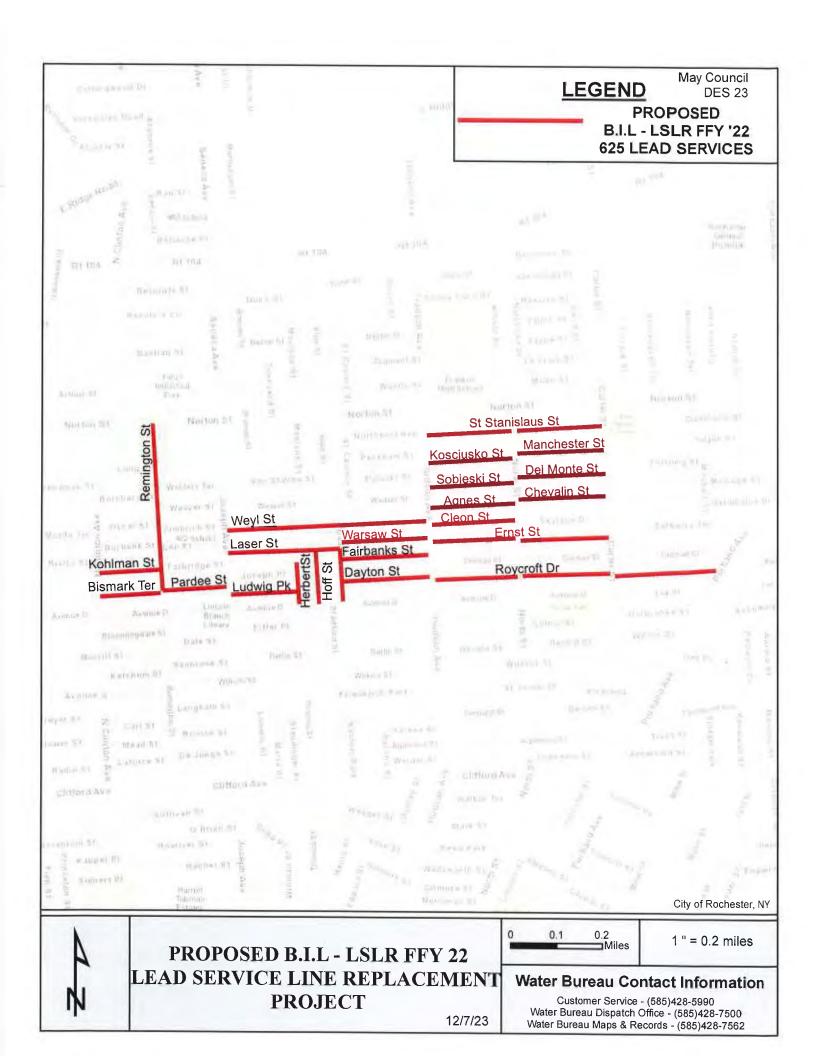

----------------------------------|------------------------------------------------|-----------------------------|-------------|--------------|
|                                                  | Design,<br>Construction<br>Inspection &<br>RPR | Construction                | Contingency | Total        |

The total cost of this Project is estimated to be \$24,000,000. Upon execution of the agreement, a design, construction inspection and resident project representation (RPR) consultant team will be selected through a request for proposal process.

Construction is anticipated to begin in fall 2024 and be substantially complete by the end of 2026. The Project will result in the creation and/or retention of the equivalent of 252 full-time jobs.

Respectfully submitted,

Malik D. Evans

Mayor











159

Ordinance No.

## Authorizing grant agreement and appropriation for the Bipartisan Infrastructure Law - Lead Service Line Replacement Project

BE IT ORDAINED, by the Council of the City of Rochester as follows:

Section 1. The Mayor is hereby authorized to submit an application to the New York State Environmental Facilities Corporation (EFC) to obtain a \$10,000,000 grant and \$14,000,000 in interest - free financing from the Bipartisan Infrastructure Law (BIL) supplement to the New York State Drinking Water State Revolving Fund (DWSRF) for Federal Fiscal Year 2022 to fund a Lead Service Line Replacement Project (Project).

Section 2. The Mayor is hereby authorized to enter into an agreement with EFC to participate in, administer and fund the Project. The Project shall be fu