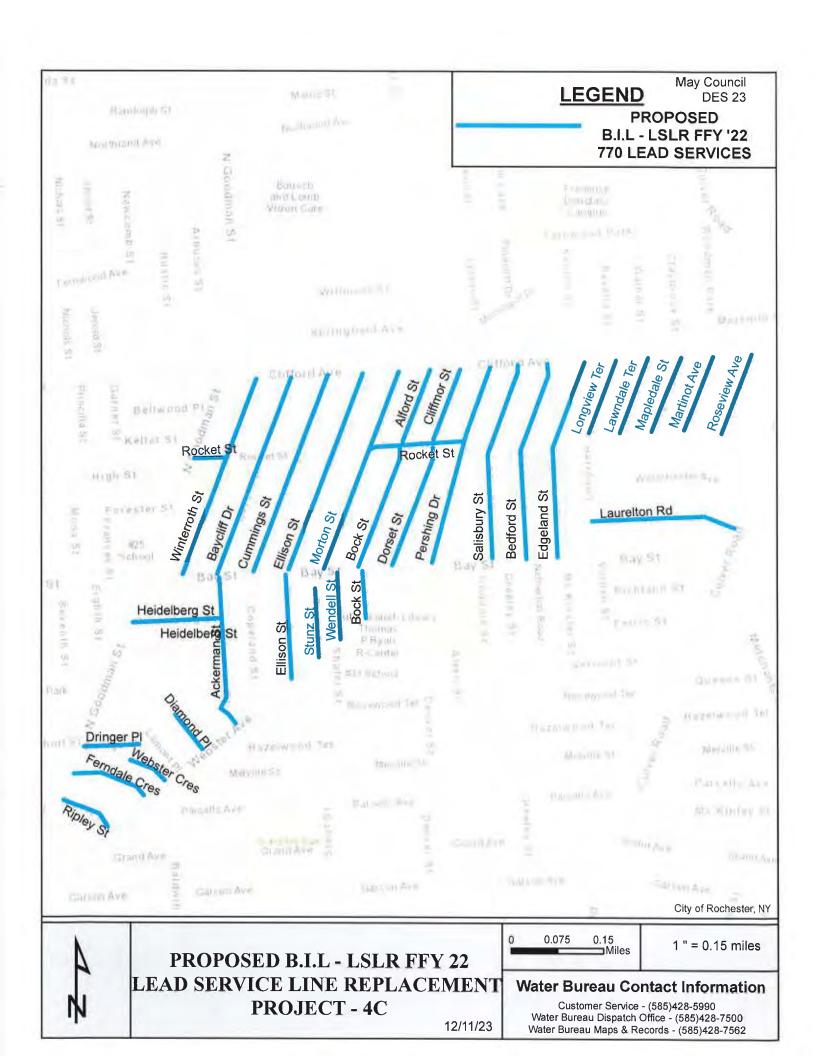

--------------------------|------------------------------------------------|-----------------------------|-------------|--------------|
|                                                  | Design,<br>Construction<br>Inspection &<br>RPR | Construction                | Contingency | Total        |

The total cost of this Project is estimated to be \$24,000,000. Upon execution of the agreement, a design, construction inspection and resident project representation (RPR) consultant team will be selected through a request for proposal process.

Construction is anticipated to begin in fall 2024 and be substantially complete by the end of 2026. The Project will result in the creation and/or retention of the equivalent of 252 full-time jobs.

Respectfully submitted,

Malik D. Evans

Mayor











159

Ordinance No.

## Authorizing grant agreement and appropriation for the Bipartisan Infrastructure Law - Lead Service Line Replacement Project

BE IT ORDAINED, by the Council of the City of Rochester as follows:

Section 1. The Mayor is hereby authorized to submit an application to the New York State Environmental Facilities Corporation (EFC) to obtain a \$10,000,000 grant and \$14,000,000 in interest - free financing from the Bipartisan Infrastructure Law (BIL) supplement to the New York State Drinking Water State Revolving Fund (DWSRF) for Federal Fiscal Year 2022 to fund a Lead Service Line Replacement Project (Project).

Section 2. The Mayor is hereby authorized to enter into an agreement with EFC to participate in, administer and fund the Project. The Project shall be funded and