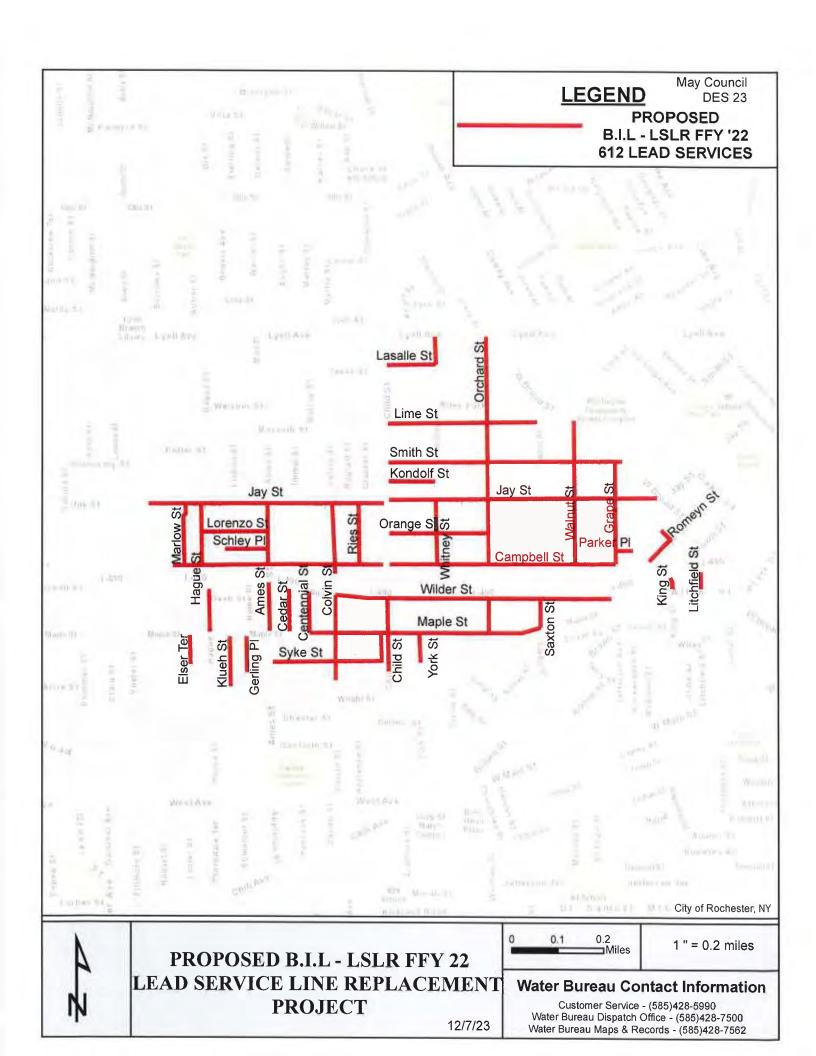

--------------------------------|------------------------------------------------|-----------------------------|-------------|--------------|
|                                                  | Design,<br>Construction<br>Inspection &<br>RPR | Construction                | Contingency | Total        |

The total cost of this Project is estimated to be \$24,000,000. Upon execution of the agreement, a design, construction inspection and resident project representation (RPR) consultant team will be selected through a request for proposal process.

Construction is anticipated to begin in fall 2024 and be substantially complete by the end of 2026. The Project will result in the creation and/or retention of the equivalent of 252 full-time jobs.

Respectfully submitted,

Malik D. Evans

Mayor











159

Ordinance No.

## Authorizing grant agreement and appropriation for the Bipartisan Infrastructure Law - Lead Service Line Replacement Project

BE IT ORDAINED, by the Council of the City of Rochester as follows:

Section 1. The Mayor is hereby authorized to submit an application to the New York State Environmental Facilities Corporation (EFC) to obtain a \$10,000,000 grant and \$14,000,000 in interest - free financing from the Bipartisan Infrastructure Law (BIL) supplement to the New York State Drinking Water State Revolving Fund (DWSRF) for Federal Fiscal Year 2022 to fund a Lead Service Line Replacement Project (Project).

Section 2. The Mayor is hereby authorized to enter into an agreement with EFC to participate in, administer and fund the Project. The Project shall be fund