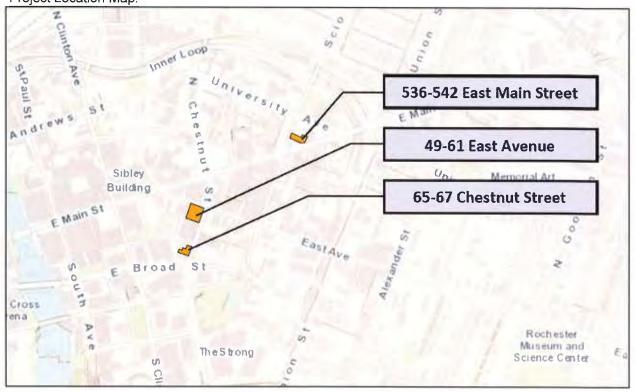

The City will request \$4,000,000 in funding for the properties listed (see property table and project location map below), or others, if deemed necessary by the Mayor. The three listed projects represent a total estimated investment of \$52.3 million, with the creation of 146 residential units, including 17 units affordable to households earning at or below 60% of Area Median Income (AMI) and 56 student residential units, and 18,000 square feet of renovated commercial space. Developers listed are further defined as follows:

Headquartered: 214 Bay View Road, Rochester, New York 14609

540 East Main Street

Associates, LLC:

Christopher West, Managing Member

Headquartered: 37 Richmond Street, Rochester, New York 14614

| Property                 | Developer                               | Estimated<br>Total<br>Development<br>Cost | New Residential Units Affordable (A) Student (S) | Renovated<br>Commercial<br>Space<br>(Square Feet) |
|--------------------------|-----------------------------------------|-------------------------------------------|--------------------------------------------------|---------------------------------------------------|
| 49-61 East Avenue        | Riedman Corporation                     | \$22 million                              | 56 <b>S</b>                                      | 2,000                                             |
| 65-67 Chestnut Street    | Midtown Reborn, LLC                     | \$28 million                              | 85<br>(includes 17 <b>A</b> )                    | 9,900                                             |
| 536-542 East Main Street | 540 East Main Street<br>Associates, LLC | \$2.3 million                             | 5                                                | 6,100                                             |

Project Location Map:

As per ESD's Restore NY program guidelines, the application requires third-party cost estimates, five-year Pro Formas, and sources and uses of funds as indicators of sufficient Project funding. Restore NY additionally requires a local match of at least 10% of the grant amount awarded. The required match will