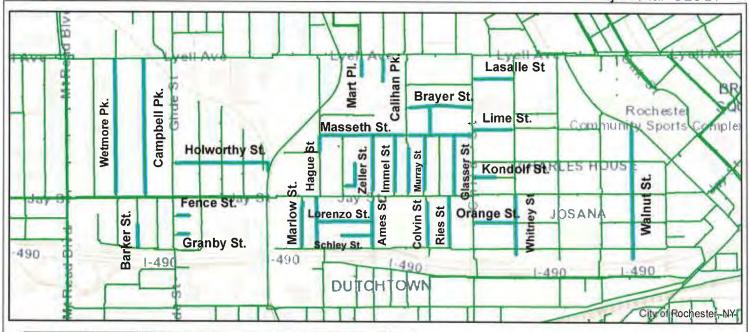

on the actual amount of the project but cannot exceed 60% of the cost of the Project. The City is required to match at least 40% of the Project cost.

Grant applications must be submitted by June 14, 2024 to be considered for funding during the State Fiscal Year 2024-2025. The WIIA funds, if granted, shall be used to fund a portion of the Water Main Lining and Lead Service Line Replacement Project. It is estimated that 38,100 linear feet of water mains will be rehabilitated and 408 identified outside lead services will be replaced along with any inside lead services found.

The total cost of this Project is estimated to be \$8,334,000, comprised of NYS funding appropriated herein of \$5,000,000 and bonds appropriated herein of \$3,334,000.

Respectfully Submitted,

Malik D. Evans

Mayor











LEGEND

MAIN TO BE CLEANED AND LINED



### 2025 WATER MAIN LINING & LEAD SERVICE REPLACEMENT PROJECT

NOTE: The water main locations as shown on this drawing are approximate and should be used for planning purposes only, Prior to any construction, field locations should be verified by calling Dig Safely New York at 1-800-962-7962.

1 " = 1,250 '

#### Water Bureau Contact Information

Customer Service - (585)428-5990 Water Bureau Dispatch Office - (585)428-7500 Water Bureau Maps & Records - (585)428-7562

### 2025 WML&LSRP Proposed Streets

| Ame St         Jay St         Masseth St         6"         635           Ames St         Jay St         Campbell St         6"         635           Barker St         Jay St         Campbell St         6"         630           Brayer St