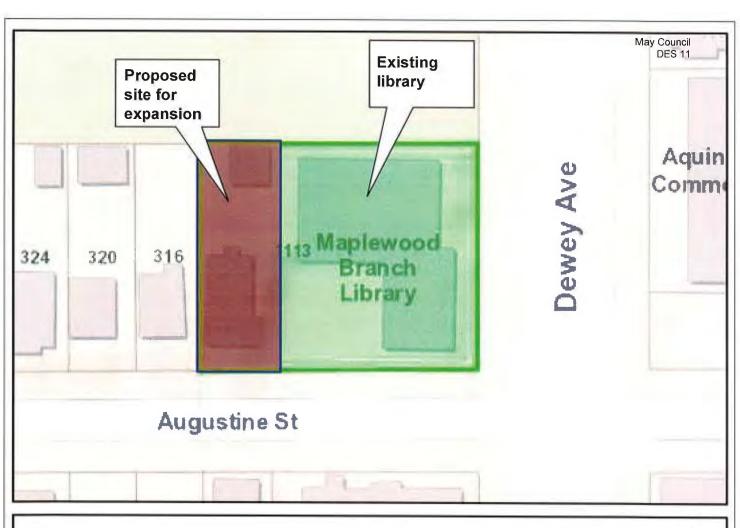

Transmitted herewith for your approval is legislation amending the Zoning Map of the City of Rochester by rezoning the property at 573 South Clinton Avenue from R-2 Medium-Density Residential District with Overlay Boutique (O-B) to C-2 Community Center District. The Overlay Boutique District is not an independently mapped Zoning District in the City; it is one that is overlaid upon existing residential areas to allow for small-scale, limited commercial uses that will not adversely affect the surrounding residential environment. Residential living is still the primary function of the district. The C-2 Community Center District allows for commercial development along gateway transportation corridors with a dense mixture of housing, retail, and other complementary uses that serve the adjacent neighborhood and the community at large, A map of the proposed rezoning is included in Attachment A, and the C-2 District regulations are included in Attachment B.

The property at 573 South Clinton Avenue was legally converted from a single family dwelling to a small scale sit-down restaurant (formerly Napa Pizza) in 2007 in accordance with the Overlay Boutique District regulations. Since that time, several small scale changes have been made, including the addition of an outdoor accessory seating area on the adjacent parcel at 569 South Clinton Avenue, which is located in the C-2 Community Center District. The property owner, Lyjha Wilton, is currently seeking to construct an addition to the existing restaurant at 573 South Clinton Avenue, to be constructed on the parcel at 569 South Clinton Avenue. This would increase the size of the restaurant to larger than what is permitted in the Overlay Boutique District. The addition will also require the two parcels to be combined, which can only occur if the properties are in the same Zoning district. Rezoning this property would simply extend the existing C-2 District to include 573 South Clinton Avenue, which is the more appropriate zoning district for this use.