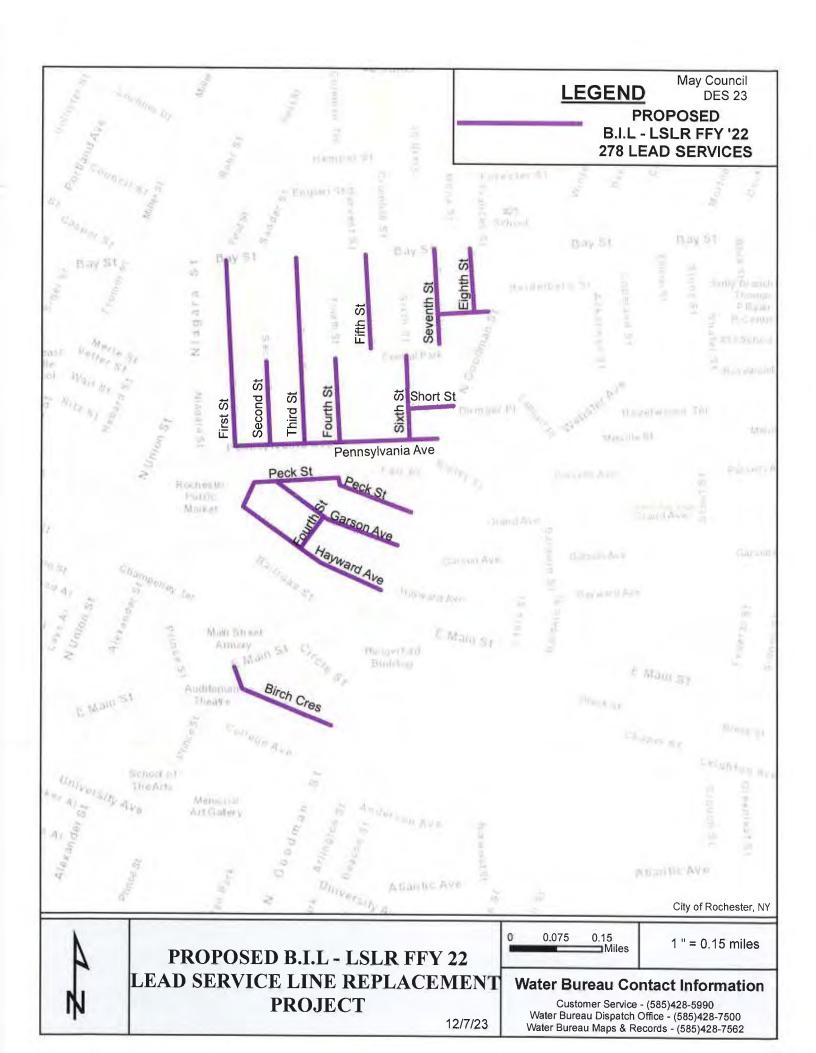

------------------------------|------------------------------------------------|-----------------------------|-------------|--------------|
|                                                  | Design,<br>Construction<br>Inspection &<br>RPR | Construction                | Contingency | Total        |

The total cost of this Project is estimated to be \$24,000,000. Upon execution of the agreement, a design, construction inspection and resident project representation (RPR) consultant team will be selected through a request for proposal process.

Construction is anticipated to begin in fall 2024 and be substantially complete by the end of 2026. The Project will result in the creation and/or retention of the equivalent of 252 full-time jobs.

Respectfully submitted,

Malik D. Evans

Mayor











159

Ordinance No.

## Authorizing grant agreement and appropriation for the Bipartisan Infrastructure Law - Lead Service Line Replacement Project

BE IT ORDAINED, by the Council of the City of Rochester as follows:

Section 1. The Mayor is hereby authorized to submit an application to the New York State Environmental Facilities Corporation (EFC) to obtain a \$10,000,000 grant and \$14,000,000 in interest - free financing from the Bipartisan Infrastructure Law (BIL) supplement to the New York State Drinking Water State Revolving Fund (DWSRF) for Federal Fiscal Year 2022 to fund a Lead Service Line Replacement Project (Project).

Section 2. The Mayor is hereby authorized to enter into an agreement with EFC to participate in, administer and fund the Project. The Project shall be funded