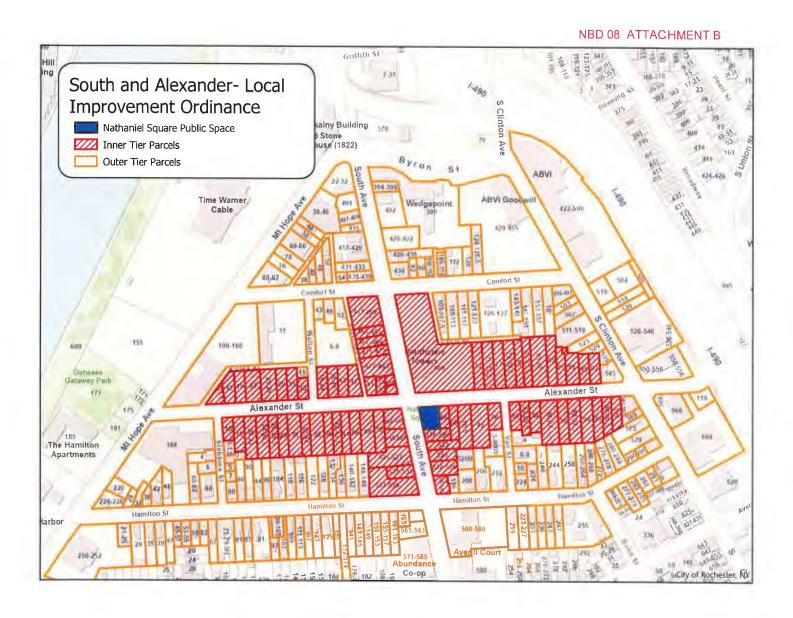

The annual charges for maintenance of the open space are apportioned as a special assessment among the district properties based upon their assessed values and in relation to their proximity to the open space (without reduction for exemptions). This assessment provides for maintenance of the landscaped open space at 62 Alexander Street including cutting grass, trimming shrubs, watering, weeding, trash pick-up and removal, lighting, and fall leaf clean-up. The cost for these services is based on estimates provided by SWANC. SWANC has been providing these services since 2005. A map of the district is included in Attachment B.

Parcels in the Outer Tier of the district shall be charged at half the rate as the Inner Tier parcels. The boundaries of the tiers will remain as follows:

Phone: 585.428.7045 Fax: 585.428.6059 TTY: 585.428.6054 EEO/ADA Employer

- 1) The Inner Tier of the district shall consist of properties fronting on South Avenue from Comfort Street to Hamilton Street and properties fronting on Alexander Street between South Clinton Avenue and Kirley Alley/Stebbins Street, but excluding the corner parcels at South Clinton Avenue.
- 2) The Outer Tier of the district shall consist of the remaining properties in the area bounded by Mt. Hope Avenue, Byron Street, South Clinton Avenue, and Hamilton Street, including the parcels on the south side of Hamilton Street and the parcels fronting on South Avenue between Hamilton Street and Averill Avenue.

A Map of the Special District illustrating its Inner and Outer tiers is attached. LIO No. 1740 adopted in 2018 established the cost sharing formula for the District for a term of 10 years. The formula is based upon each property's assessed value and its proximity to the Square. The District's Inner Tier properties that are closer to the Square are charged a rate (on the 2023 tax bill, \$0.261 per \$1,000 of assessed value) that is double the rate (\$.13 per \$1,000 on the 2023 tax bill) charged for the Outer Tier.