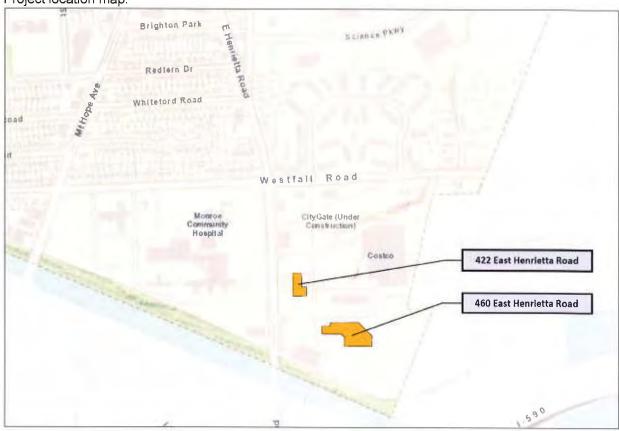

The \$6 million Project is located within the CityGate mixed-use development located on the east side of East Henrietta Road between Westfall Road and the Erie Canal (see project location map below). The Project includes the rehabilitation of an approximately 16,718 square foot vacant multi-story building at 422 East Henrietta Road (former Iola Power Station) for future commercial retail and office uses, as well as the demolition of an approximately 50,000 square foot vacant multi-story building at 460 East Henrietta Road (former Monroe County maintenance services building) to prepare that site for future redevelopment. The Project developer is Streamline Real Estate Partners & CityGate North 6 SRE, LLC (Matthew Lester, Member, 1657 East Avenue, Rochester, New York, 14610).

Project location map:

A public hearing and three days notification in a local daily newspaper is required.

Respectfully submitted,

Malik D. Evans Mayor