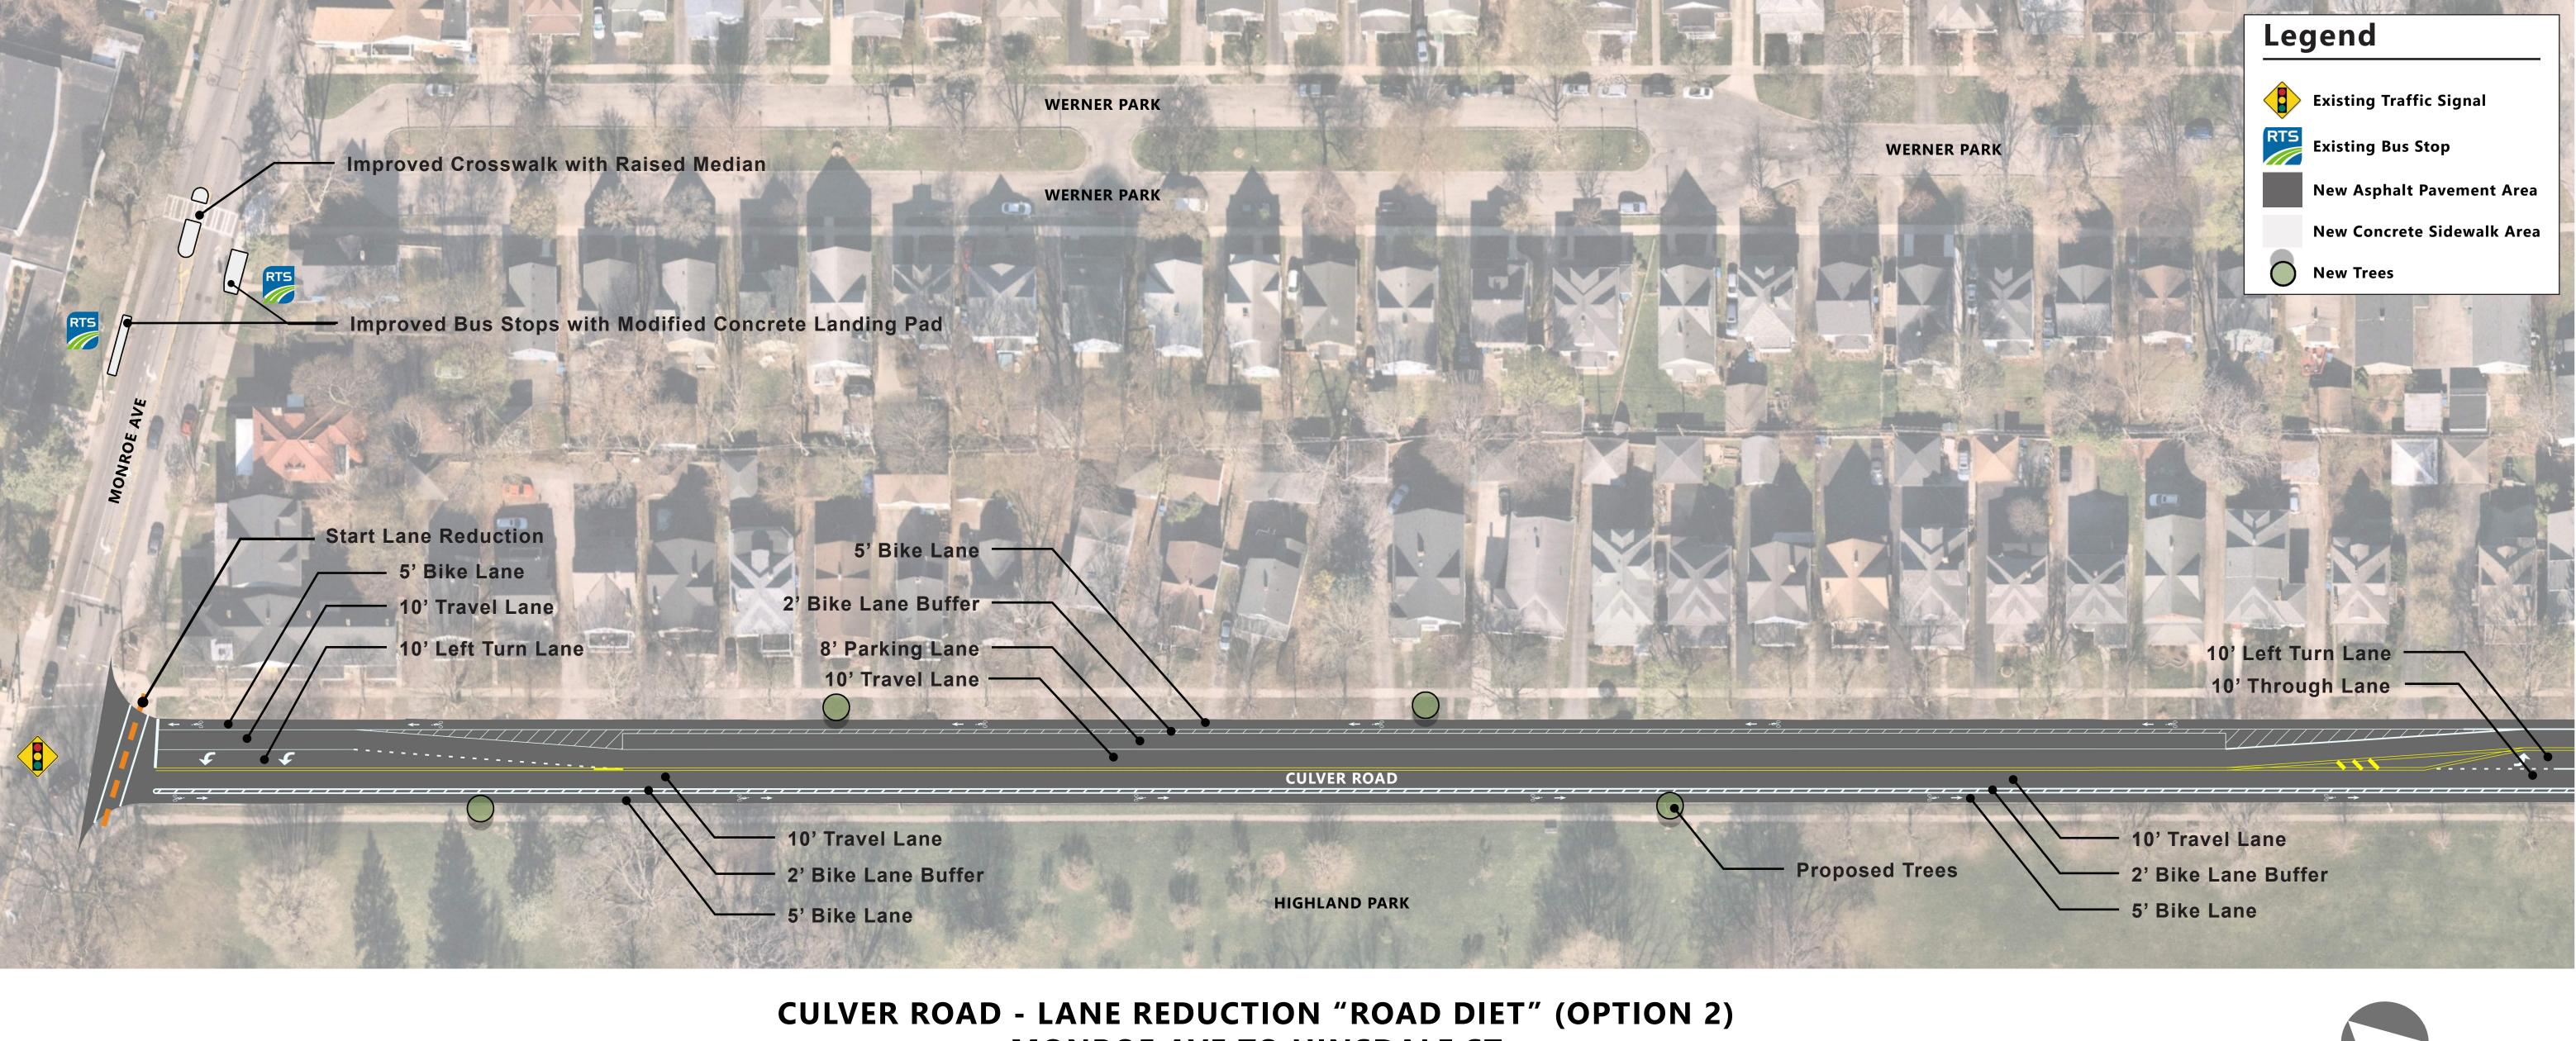

### CULVER ROAD - LANE REDUCTION "ROAD DIET" (OPTION 2) - MONROE AVENUE TO HINSDALE STREET

## **2025 Preventive Maintenance Project - Typical Sections** Culver Rd (Monroe Ave to Atlantic Ave), University Ave (North Goodman St to Culver Rd), Monroe Ave at Werner Park April 2024

**MONROE AVE TO HINSDALE ST** 

## **MONROE AVE TO HINSDALE ST**

April 2024