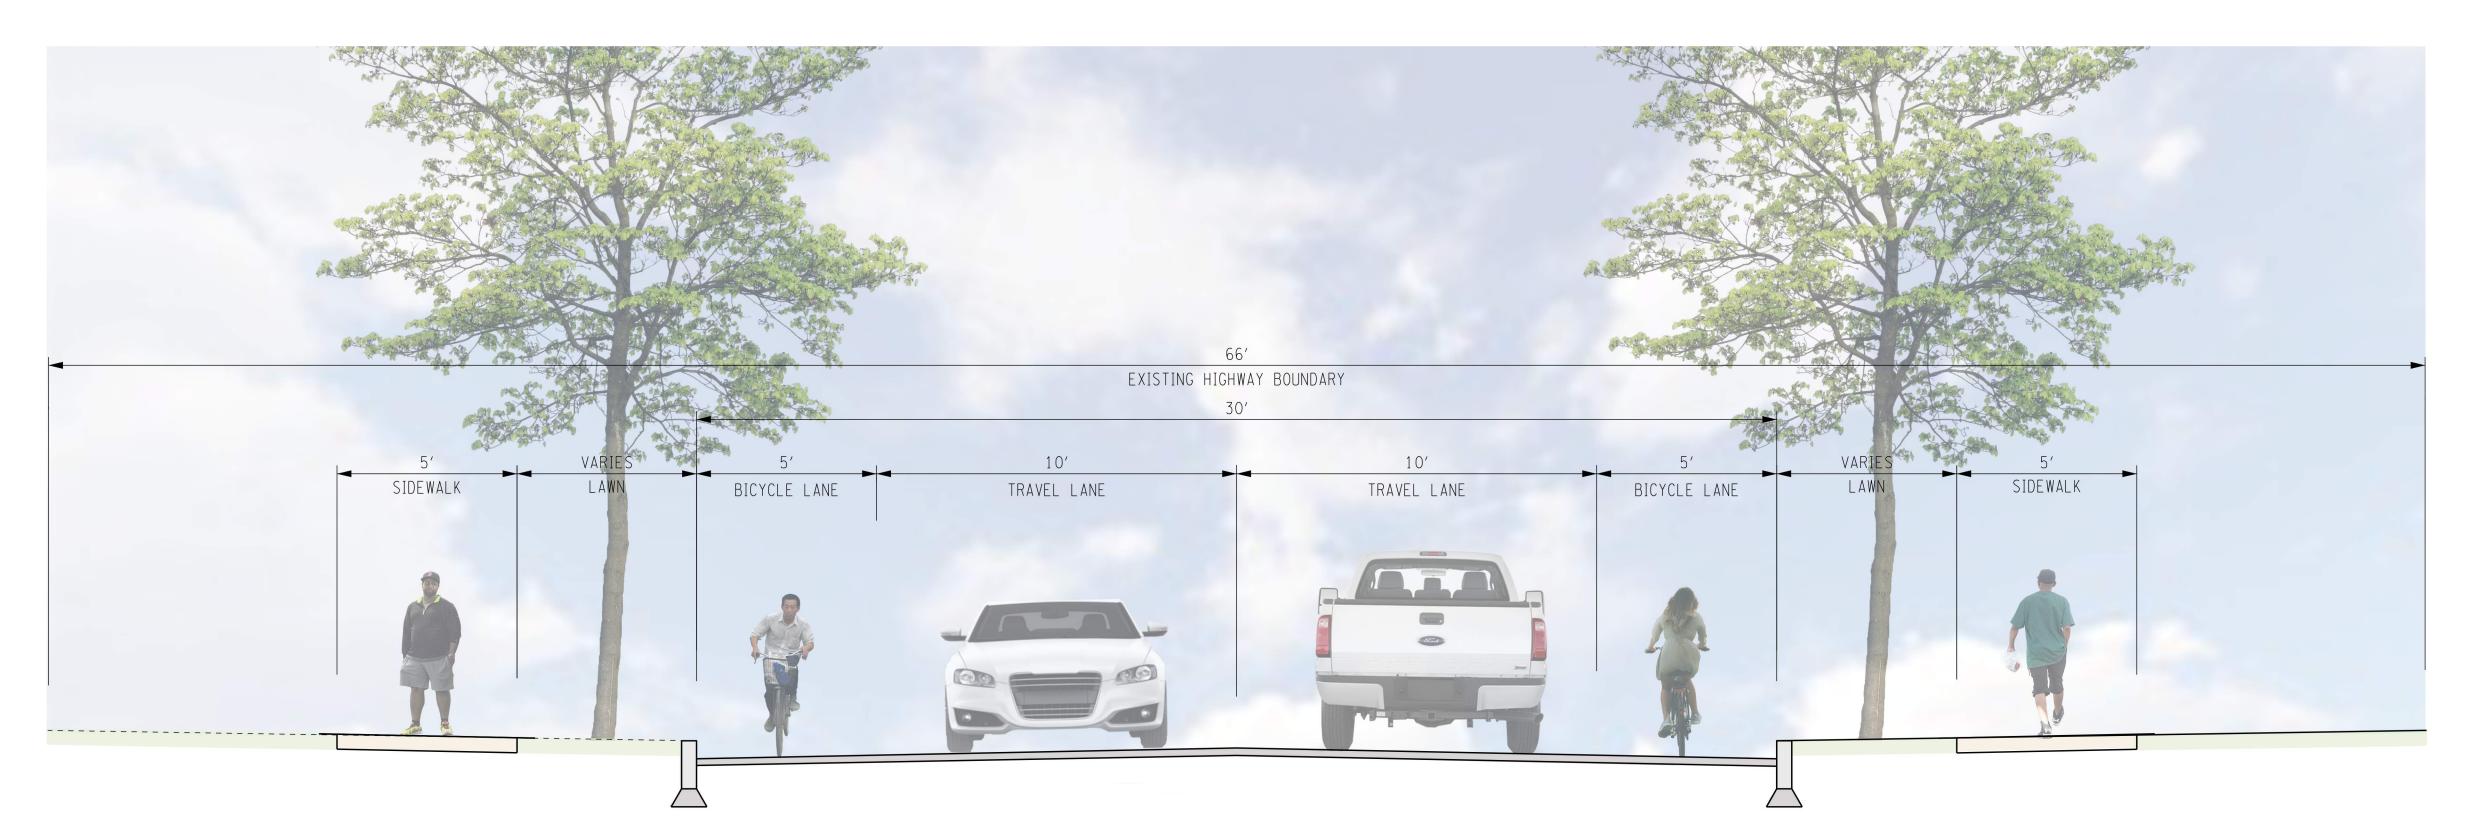

UNIVERSITY AVENUE - NO CHANGE IN EXISTING LANE USAGE

**MONROE AVENUE AT WERNER PARK - CROSSWALK IMPROVEMENTS** 