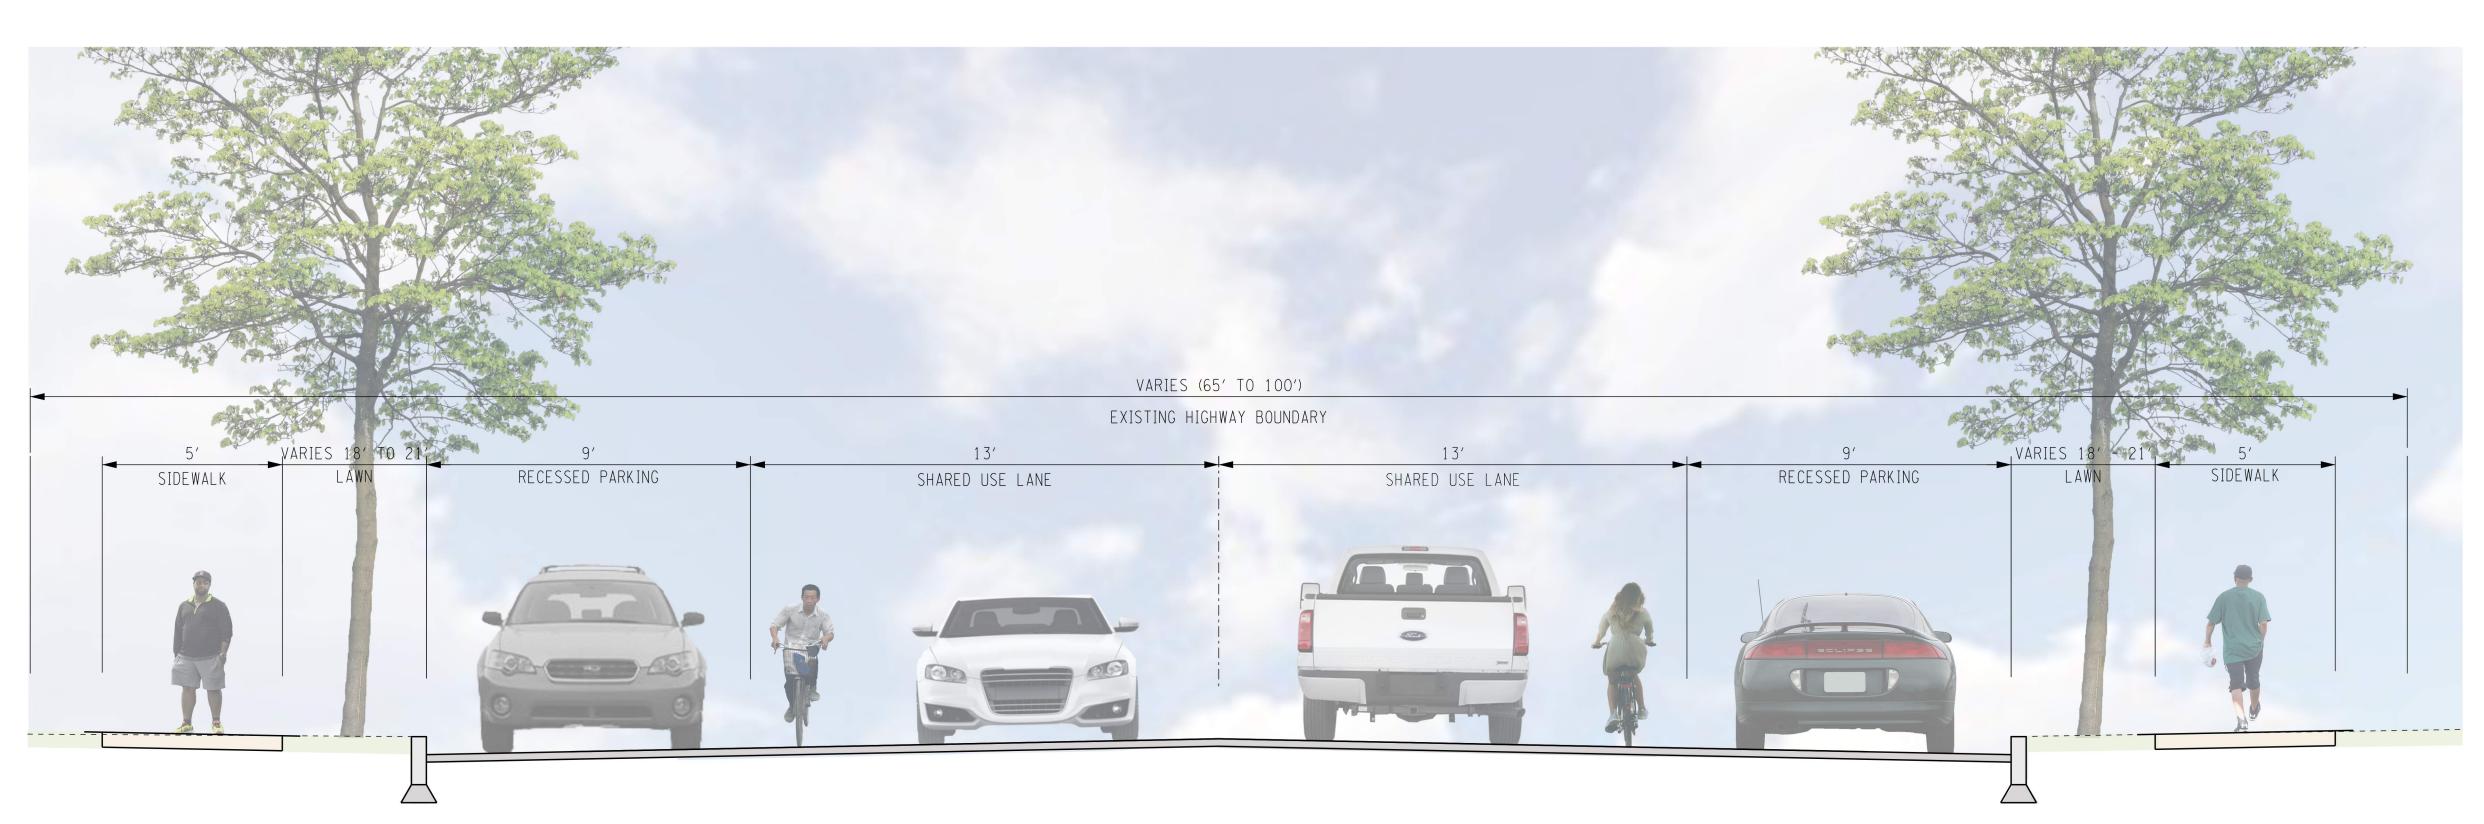

### CULVER ROAD - LANE REDUCTION "ROAD DIET" (OPTION 1 & 3) - MONROE AVENUE TO HINSDALE STREET

## **2025 Preventive Maintenance Project - Typical Sections** Culver Rd (Monroe Ave to Atlantic Ave), University Ave (North Goodman St to Culver Rd), Monroe Ave at Werner Park April 2024

**MONROE AVE TO HINSDALE ST** 