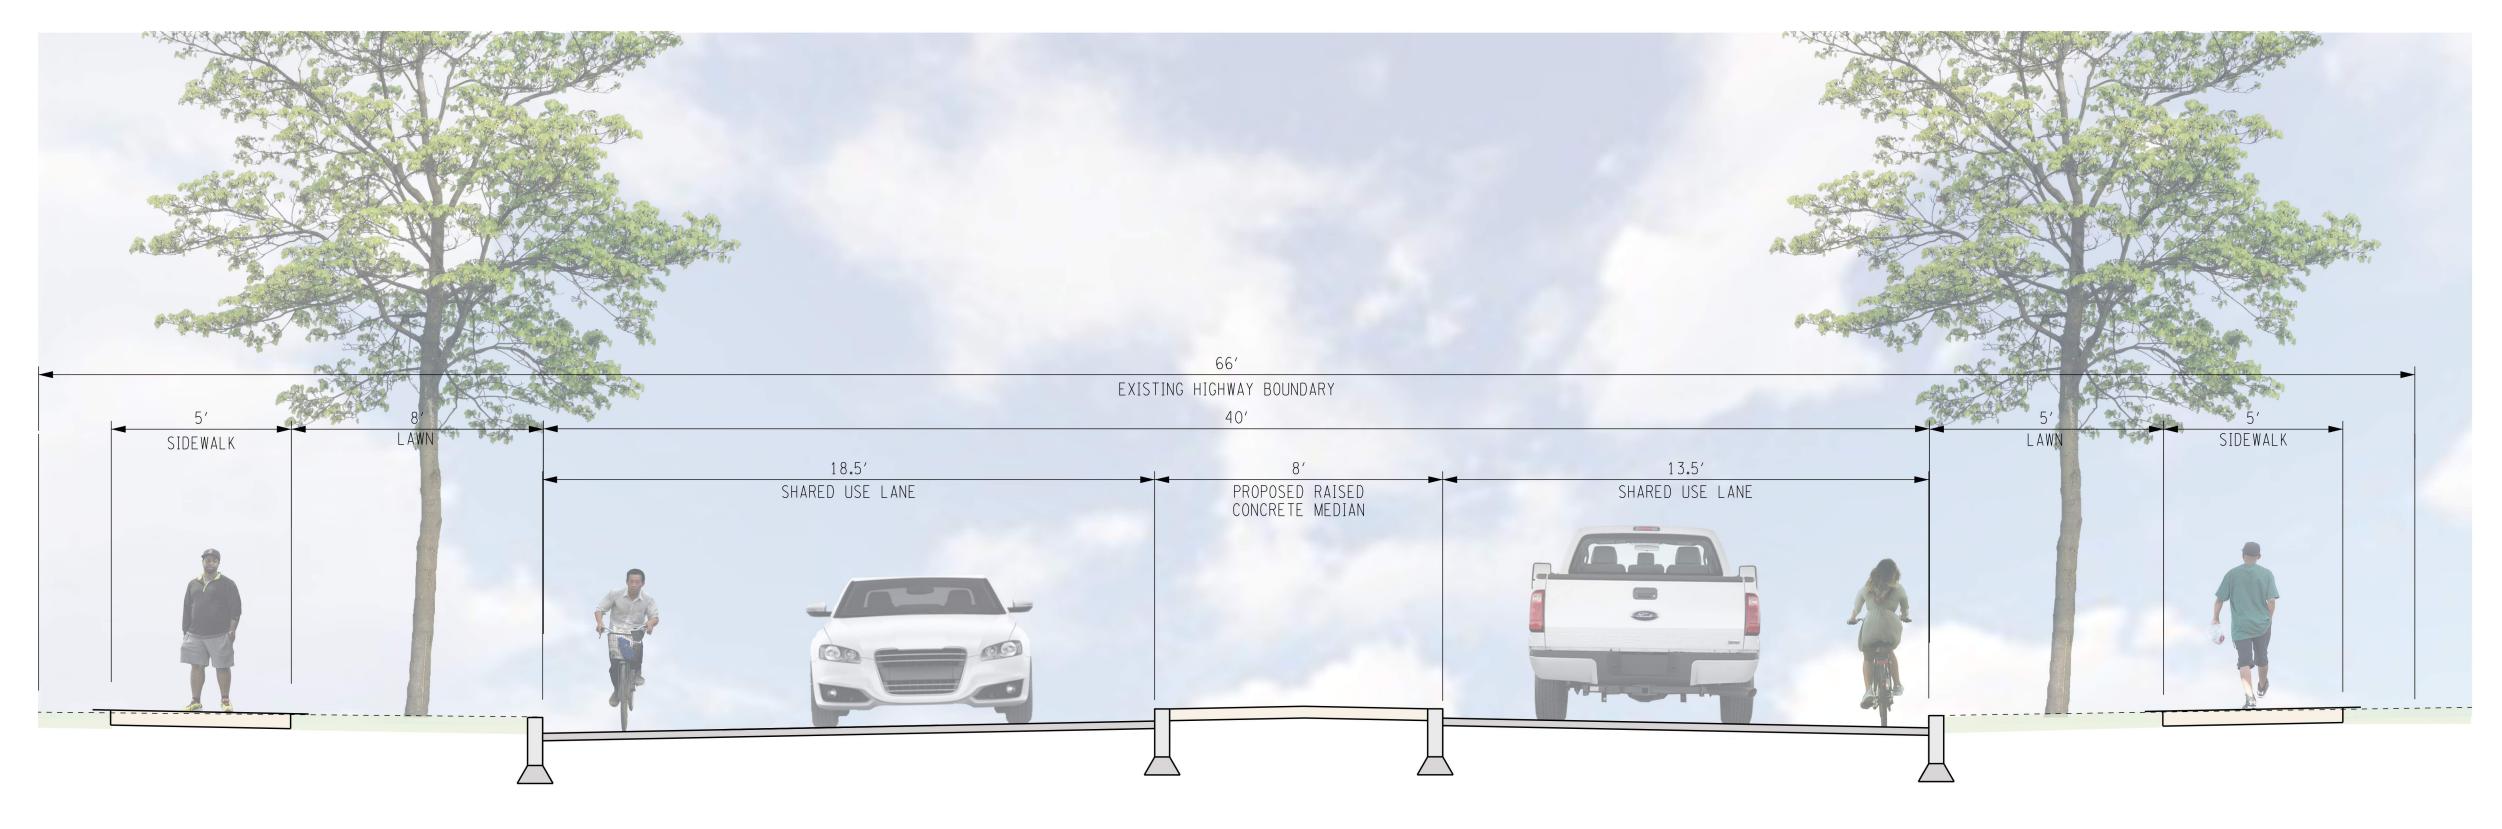

### CULVER ROAD - LANE REDUCTION "ROAD DIET" (OPTION 2) - MONROE AVENUE TO HINSDALE STREET

## **2025 Preventive Maintenance Project - Typical Sections** Culver Rd (Monroe Ave to Atlantic Ave), University Ave (North Goodman St to Culver Rd), Monroe Ave at Werner Park April 2024

**MONROE AVE TO HINSDALE ST** 