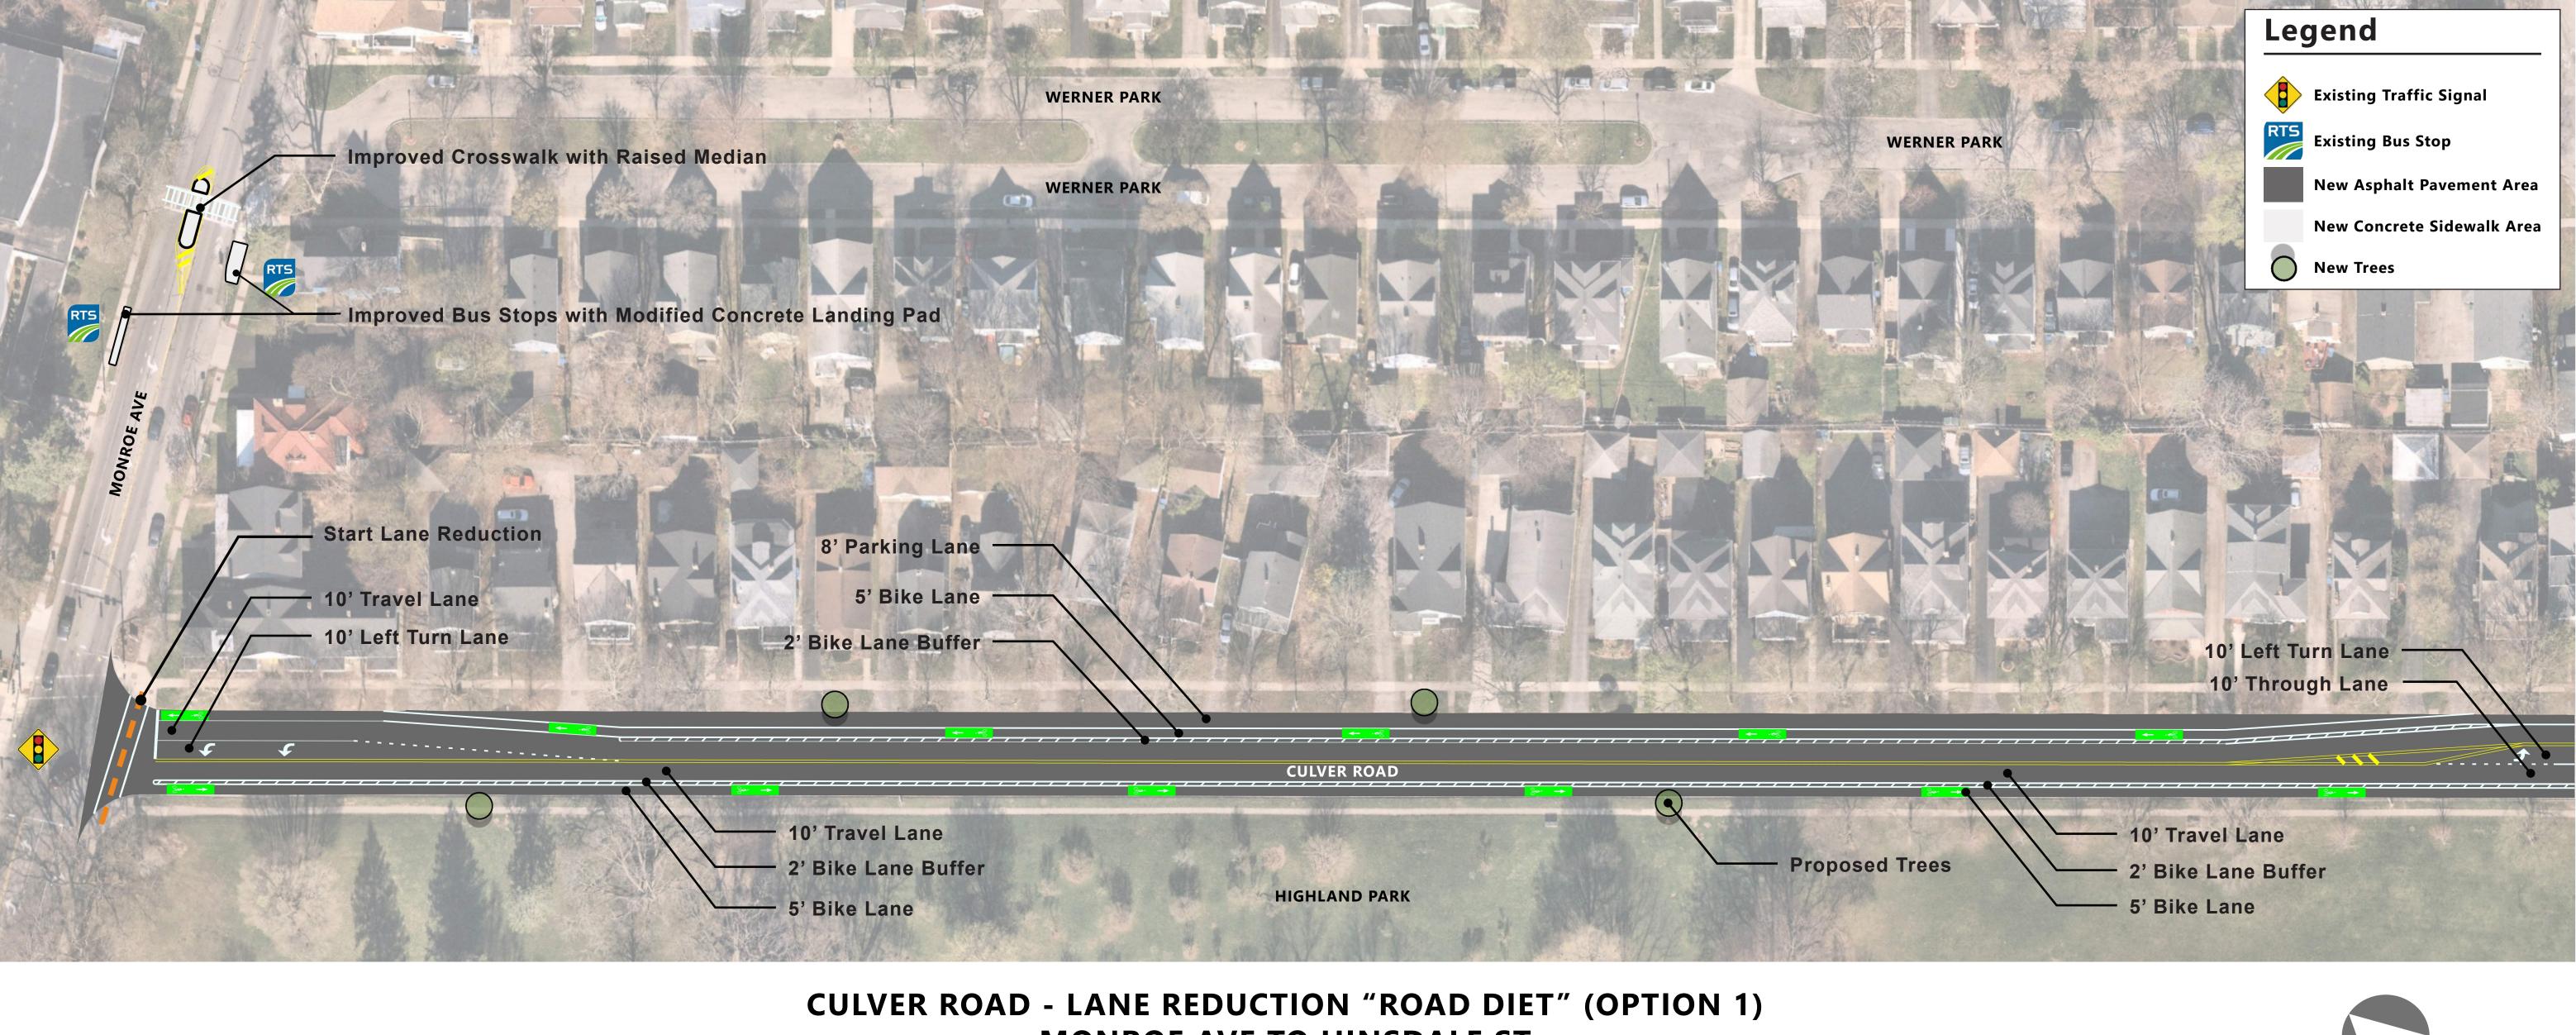

# **2025 Preventive Maintenance Project - Plan Rendering** Culver Rd (Monroe Ave to Atlantic Ave), University Ave (North Goodman St to Culver Rd), Monroe Ave at Werner Park April 2024

## **MONROE AVE TO HINSDALE ST**

April 2024

## **2025 Preventive Maintenance Project - Plan Rendering** Culver Rd (Monroe Ave to Atlantic Ave), University Ave (North Goodman St to Culver Rd), Monroe Ave at Werner Park

**2025 Preventive Maintenance Project - Plan Rendering** Culver Rd (Monroe Ave to Atlantic Ave), University Ave (North Goodman St to Culver Rd), Monroe Ave at Werner Park April 2024