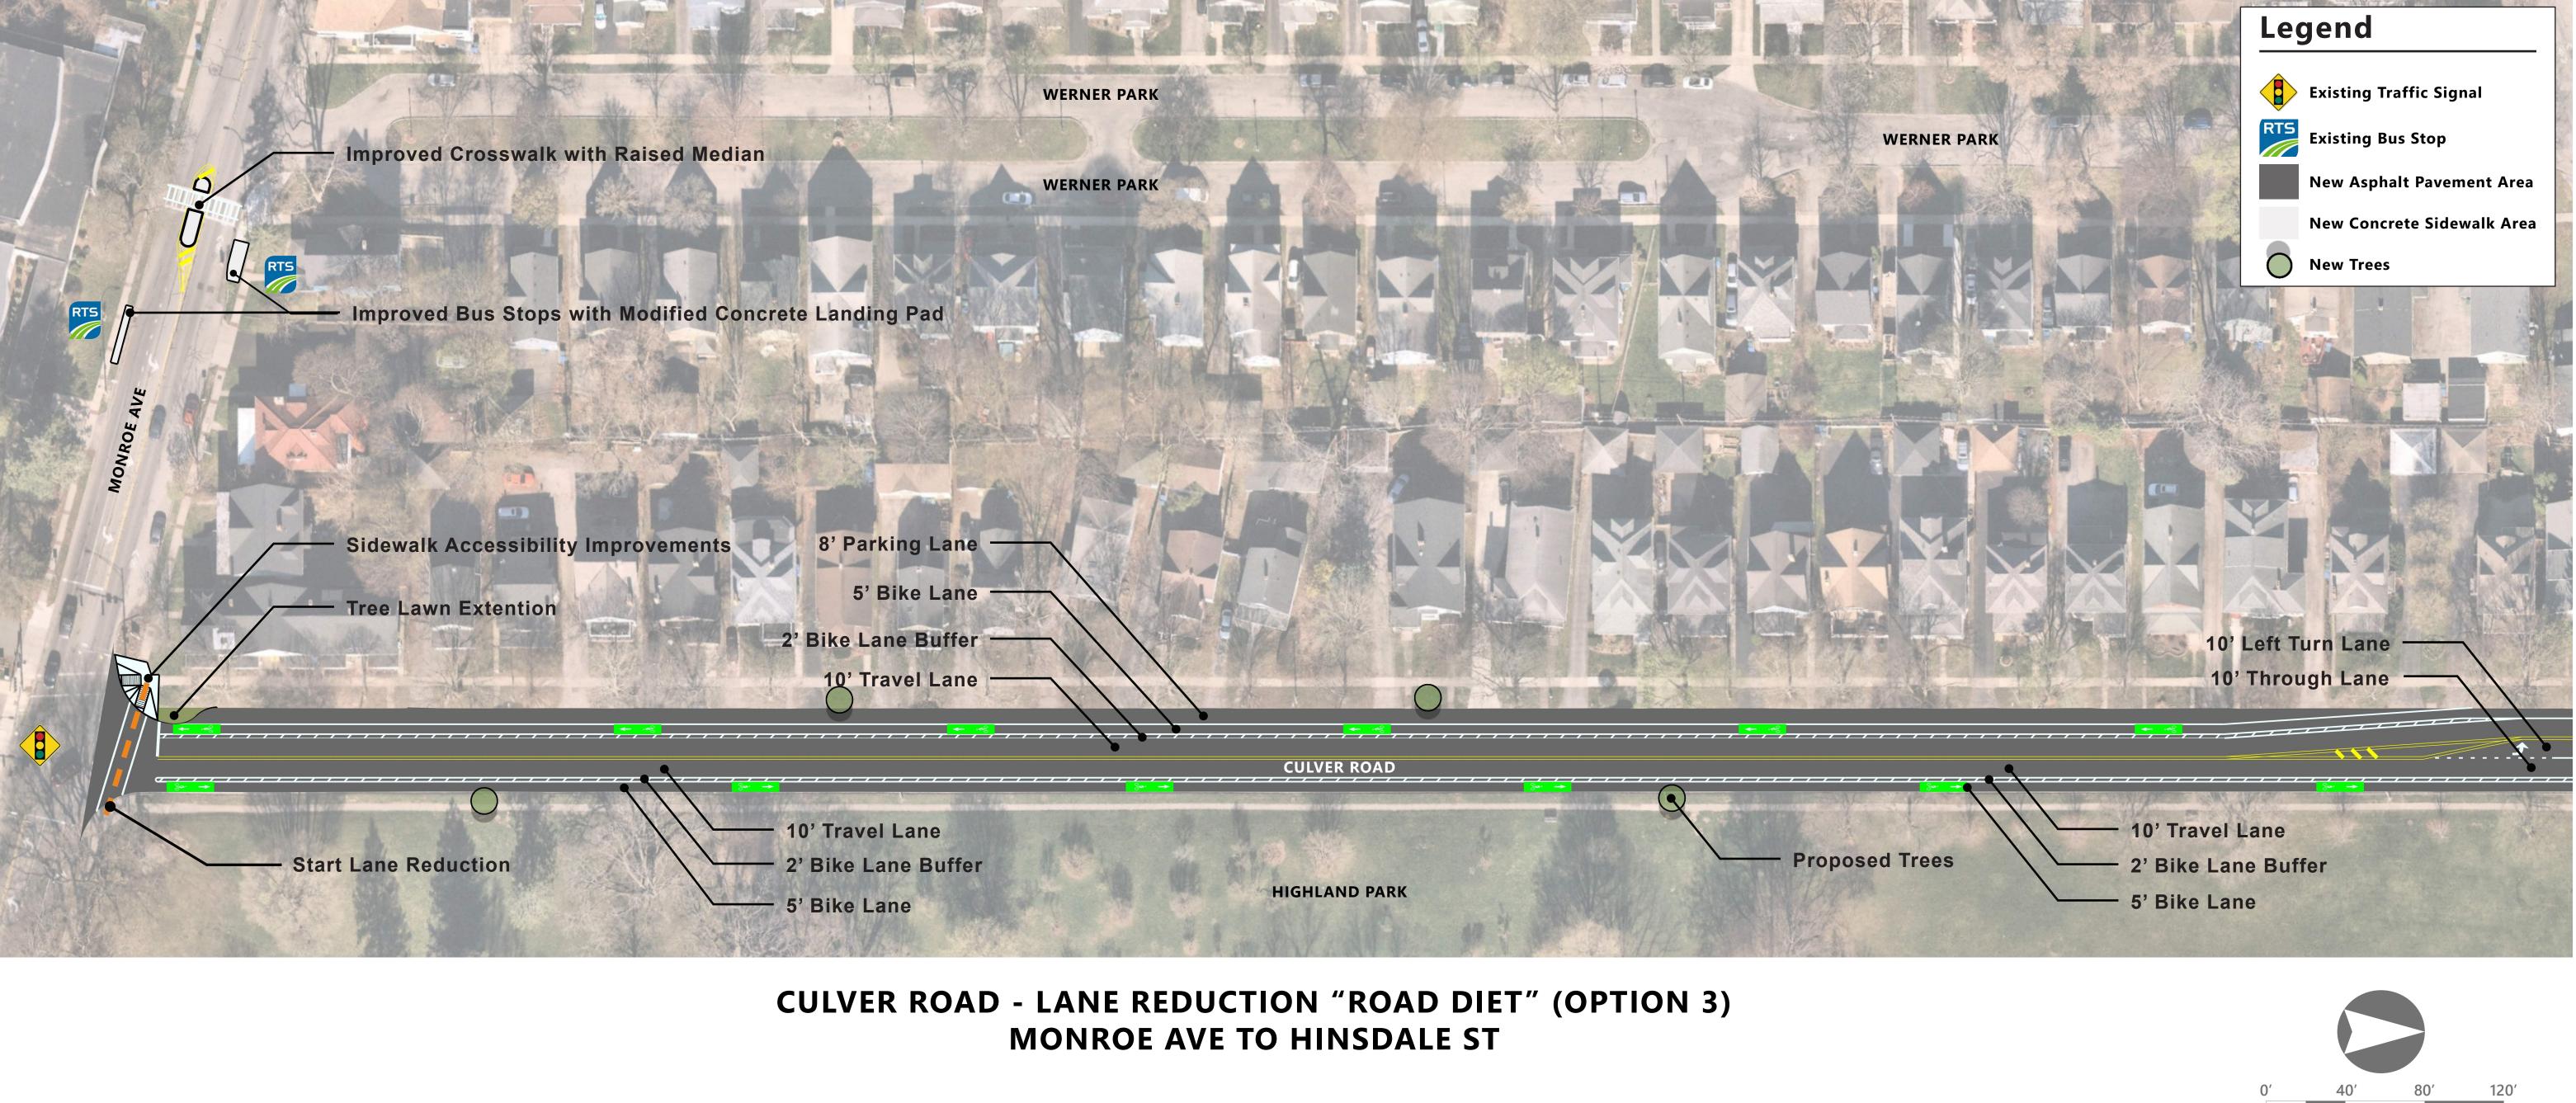

### CULVER ROAD - LANE REDUCTION "ROAD DIET" (OPTION 1 & 3) - MONROE AVENUE TO HINSDALE STREET

## **2025 Preventive Maintenance Project - Typical Sections** Culver Rd (Monroe Ave to Atlantic Ave), University Ave (North Goodman St to Culver Rd), Monroe Ave at Werner Park April 2024

**MONROE AVE TO HINSDALE ST** 

## **MONROE AVE TO HINSDALE ST**

April 2024