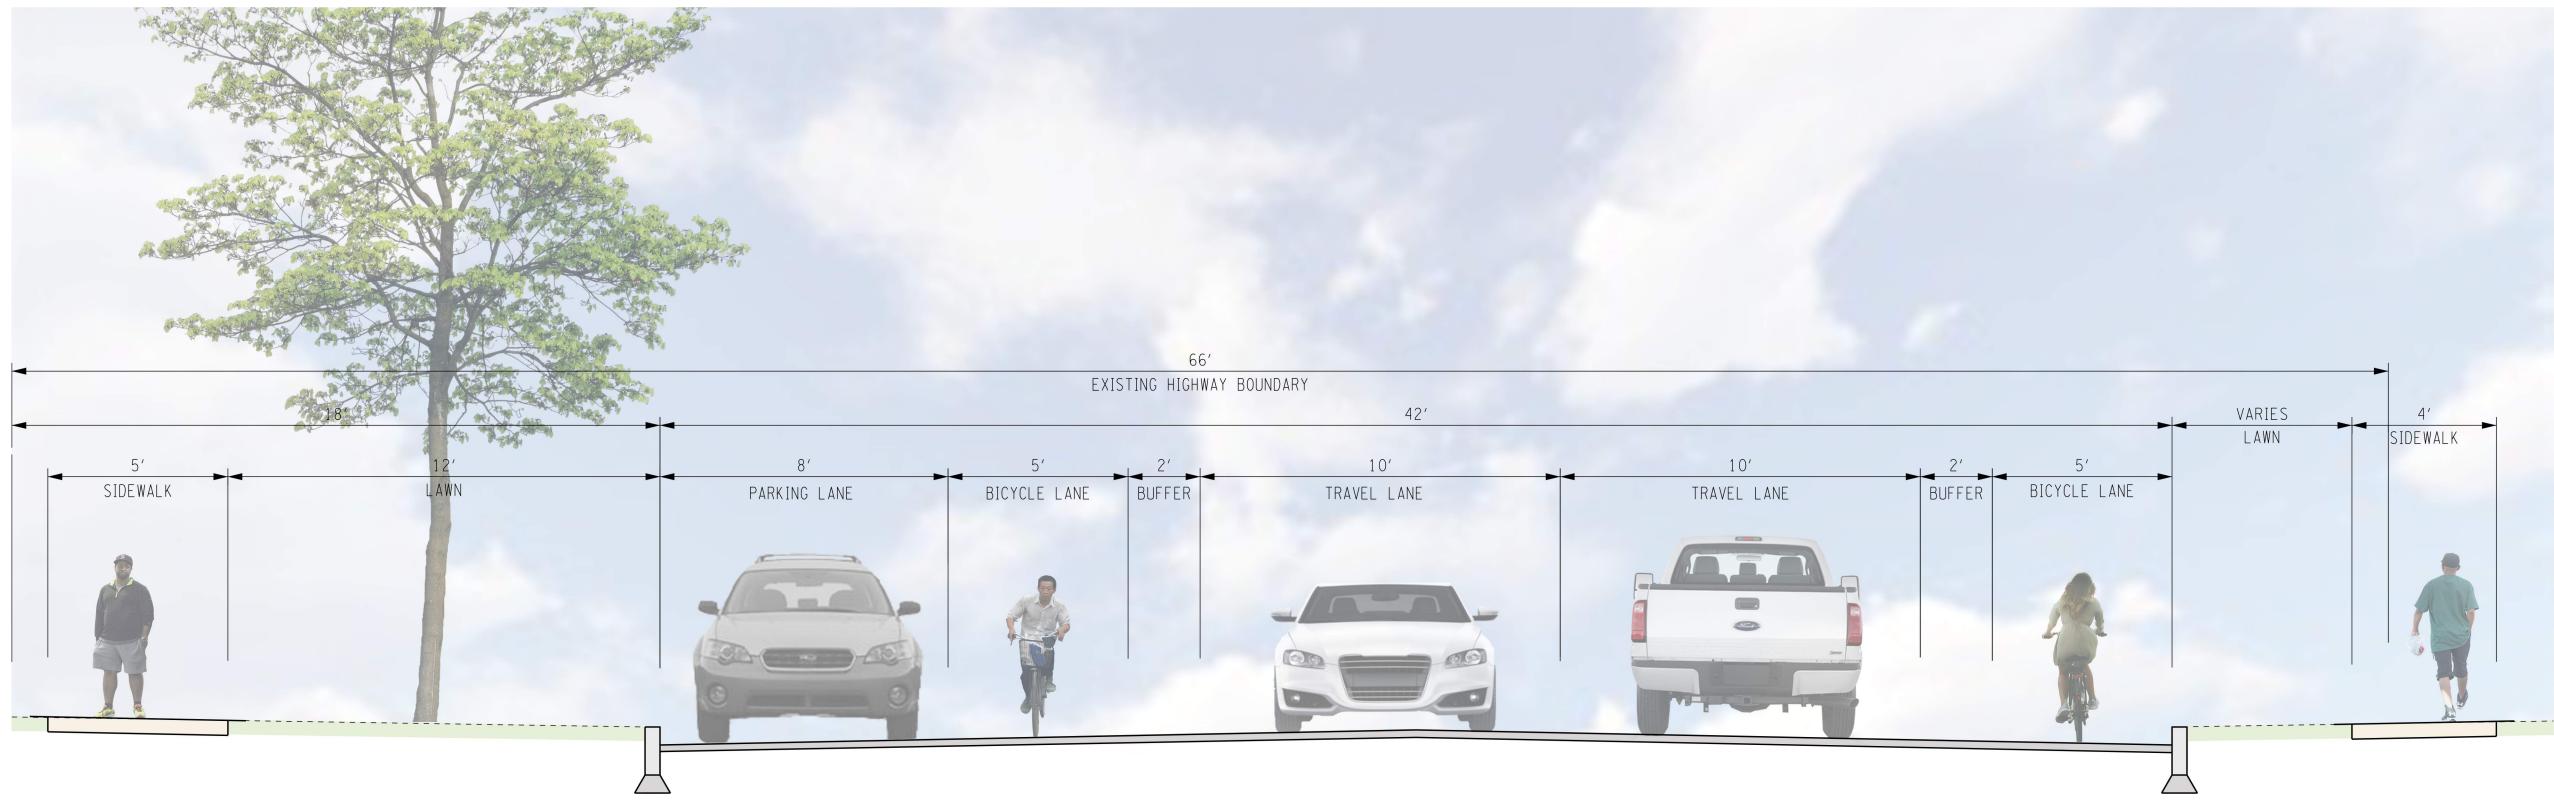

### CULVER ROAD - LANE REDUCTION "ROAD DIET" (OPTION 2) - MONROE AVENUE TO HINSDALE STREET