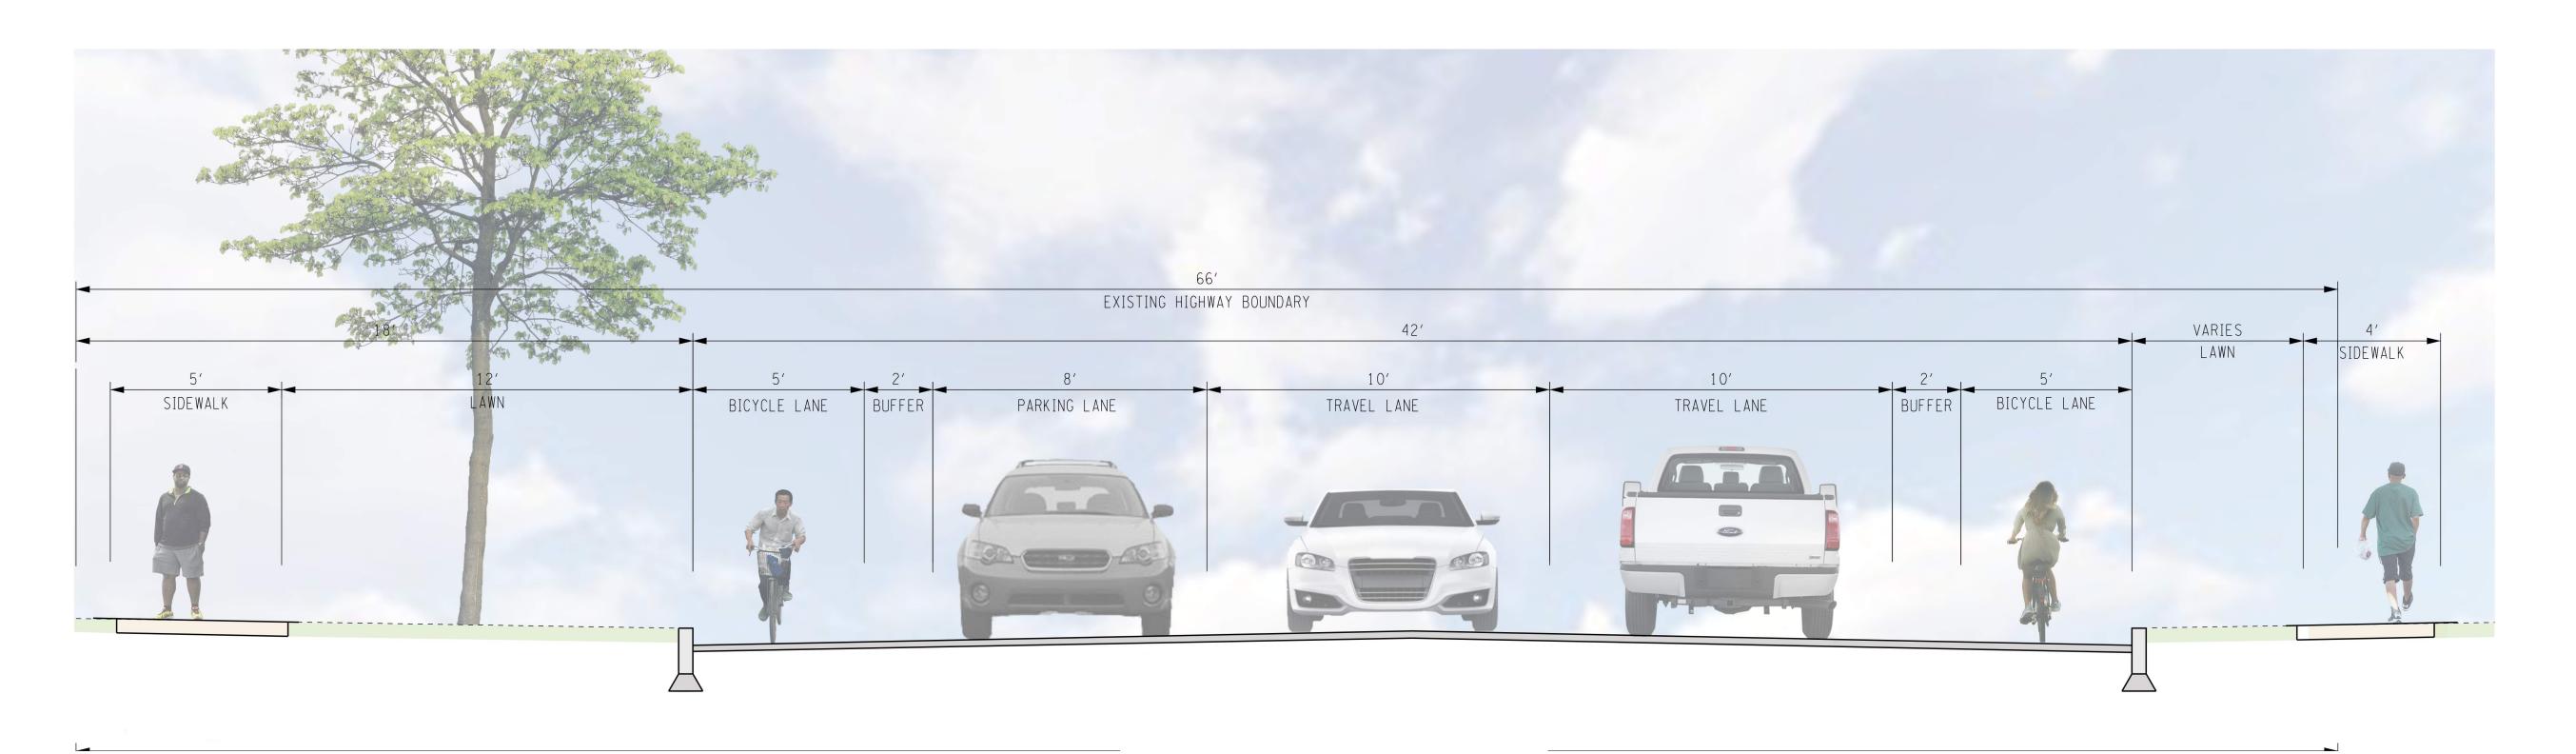

### CULVER ROAD - LANE REDUCTION "ROAD DIET" (OPTION 1 & 3) - MONROE AVENUE TO HINSDALE STREET