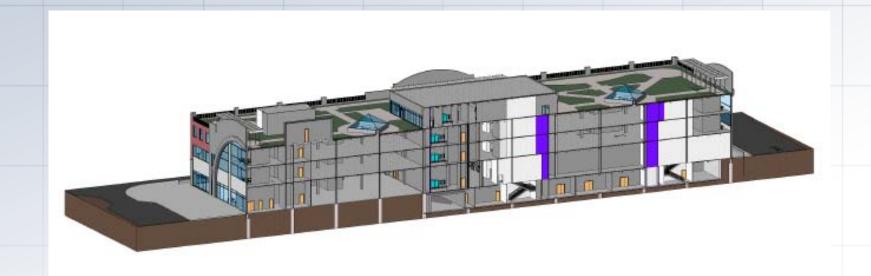

building users
- **Overall monthly cost no higher than current leases**



# **Building SF Evolution and Timeline**

500,000 sf

**Leasable Space** 

**PAETEC Space** 

55%

350,000 sf

35%

225,000 sf

225,000 sf 45% 225,000 sf 65% 225,000 sf 100%

2007/2008 Lease

2009 Lease 2010 Own



## **PAETEC Headquarters Building**

#### Proposed Specifics:

- -\$55 million project cost
- -225,000 square feet
- -3 ½ stories
- Network Operation Center
- Data Center
- Rooftop Garden
- -Retail Space
- LEED certified building



### **Sources of Financing**

- PAETEC Mortgage (Bank & HUD Loan)
- \$35 million

Mew Market Tax Credits

\$15 million

**Misc. Grants & PAETEC Investment** 

\$5 million

**Total** 

\$55 million



## **Proposed PAETEC Headquarters**





## **Images – Proposed Interior**



**Interior View** 



## **Images – Proposed Features**



**Network Operation Center** 



## **Images – Proposed Features**



**Rooftop Garden** 







| X                       | X                       | X                        | X                           | χ                          |
|-------------------------|-------------------------|--------------------------|-----------------------------|----------------------------|
| Sign on the dotted line | Sign on the dotted line | Sign on the dotted line  | Sign on the dotted line     | Sign on the dotted line    |
|                         |                         | M                        |                             |                            |
| Sign on the dotted line | Sign on the dotted line | Sign on the dotted line  | S