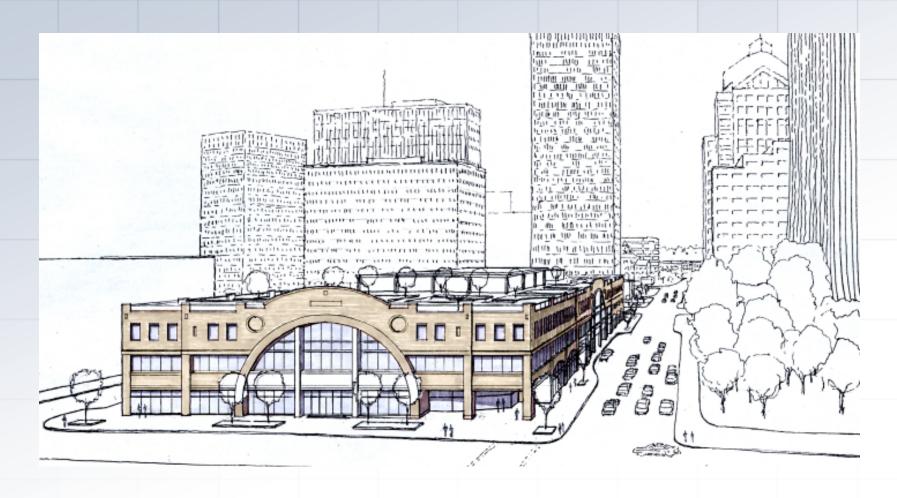

## **PAETEC Headquarters Building**

#### Proposed Specifics:

- -\$55 million project cost
- -225,000 square feet
- -3 ½ stories
- Network Operation Center
- Data Center
- Rooftop Garden
- -Retail Space
- LEED certified building