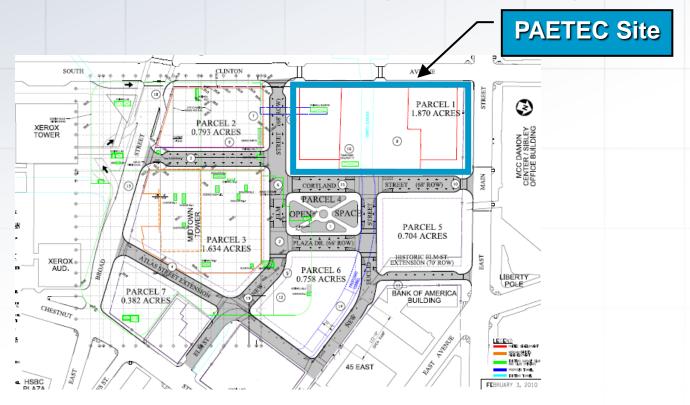

# **Project Details**

## **Project Details**

- 1,200 parking spaces will be available for PAETEC employees
- 1.87 acre site for new PAETEC Corporate Headquarters