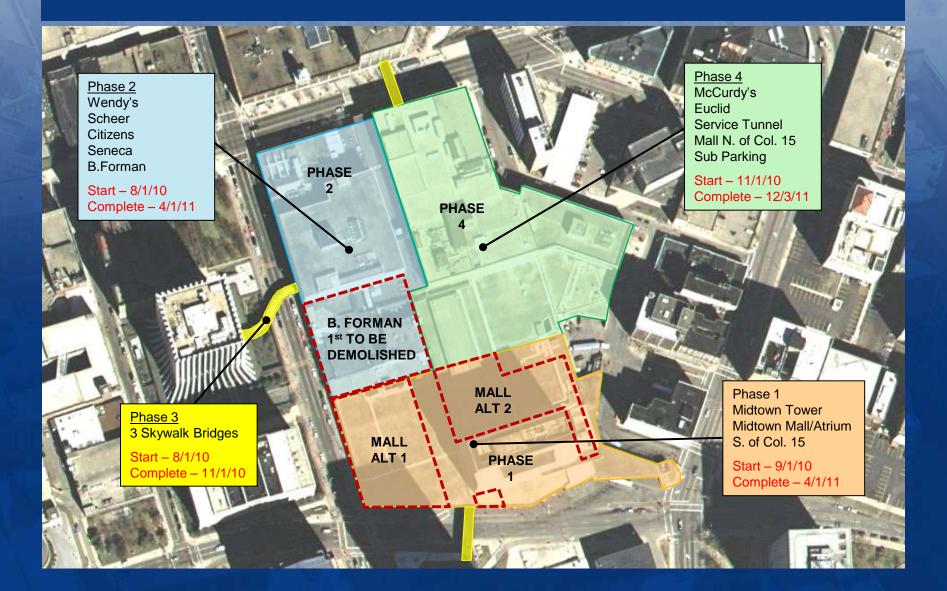

#### Empire State Development



### **PRESENTATION FOR Demolition & Site Preparation** Midtown Rising



LABELLA LaBella Associates, PC



**Ontario Specialty Contracting, Inc.** 



**Environmental Services, Inc.** 



**July 2010** 

## Introduction

**Representatives:** 

**Empire State Development Corporation** 

City of Rochester

LiRo Engineers, Inc. (Construction Manager)

LaBella Associates, P.C. (Design Consultant)

Ontario Specialty Contracting, Inc. (Demolition Contractor)

Paradigm Environmental Services, Inc. (Environmental Monitoring)





## **Project Background**



## **Abatement Progress Summary**



## **Demolition Phasing & Schedule**



## **Reuse of Existing Structures**



## **Pre-Demolition Conditions**



## **Post-Demolition Conditions**



## **Demolition Schedule**

|                             | 2010 |     |     | 2011 |     |     |     |     |     |     |      |      |     |     |     |     |     | 2012 |     |     |                  |
|-----------------------------|------|-----|-----|------|-----|-----|-----|-----|-----|-----|------|------|-----|-----|-----|-----|-----|------|-----|-----|------------------|
|                             | Aug  | Sep | Oct | Nov  | Dec | Jan | Feb | Mar | Apr | May | June | July | Aug | Sep | Oct | Nov | Dec | Jan  | Feb | Mar |                  |
| Completion of Abatement     | <    |     |     |      |     |     |     |     |     |     |      |      |     |     |     |