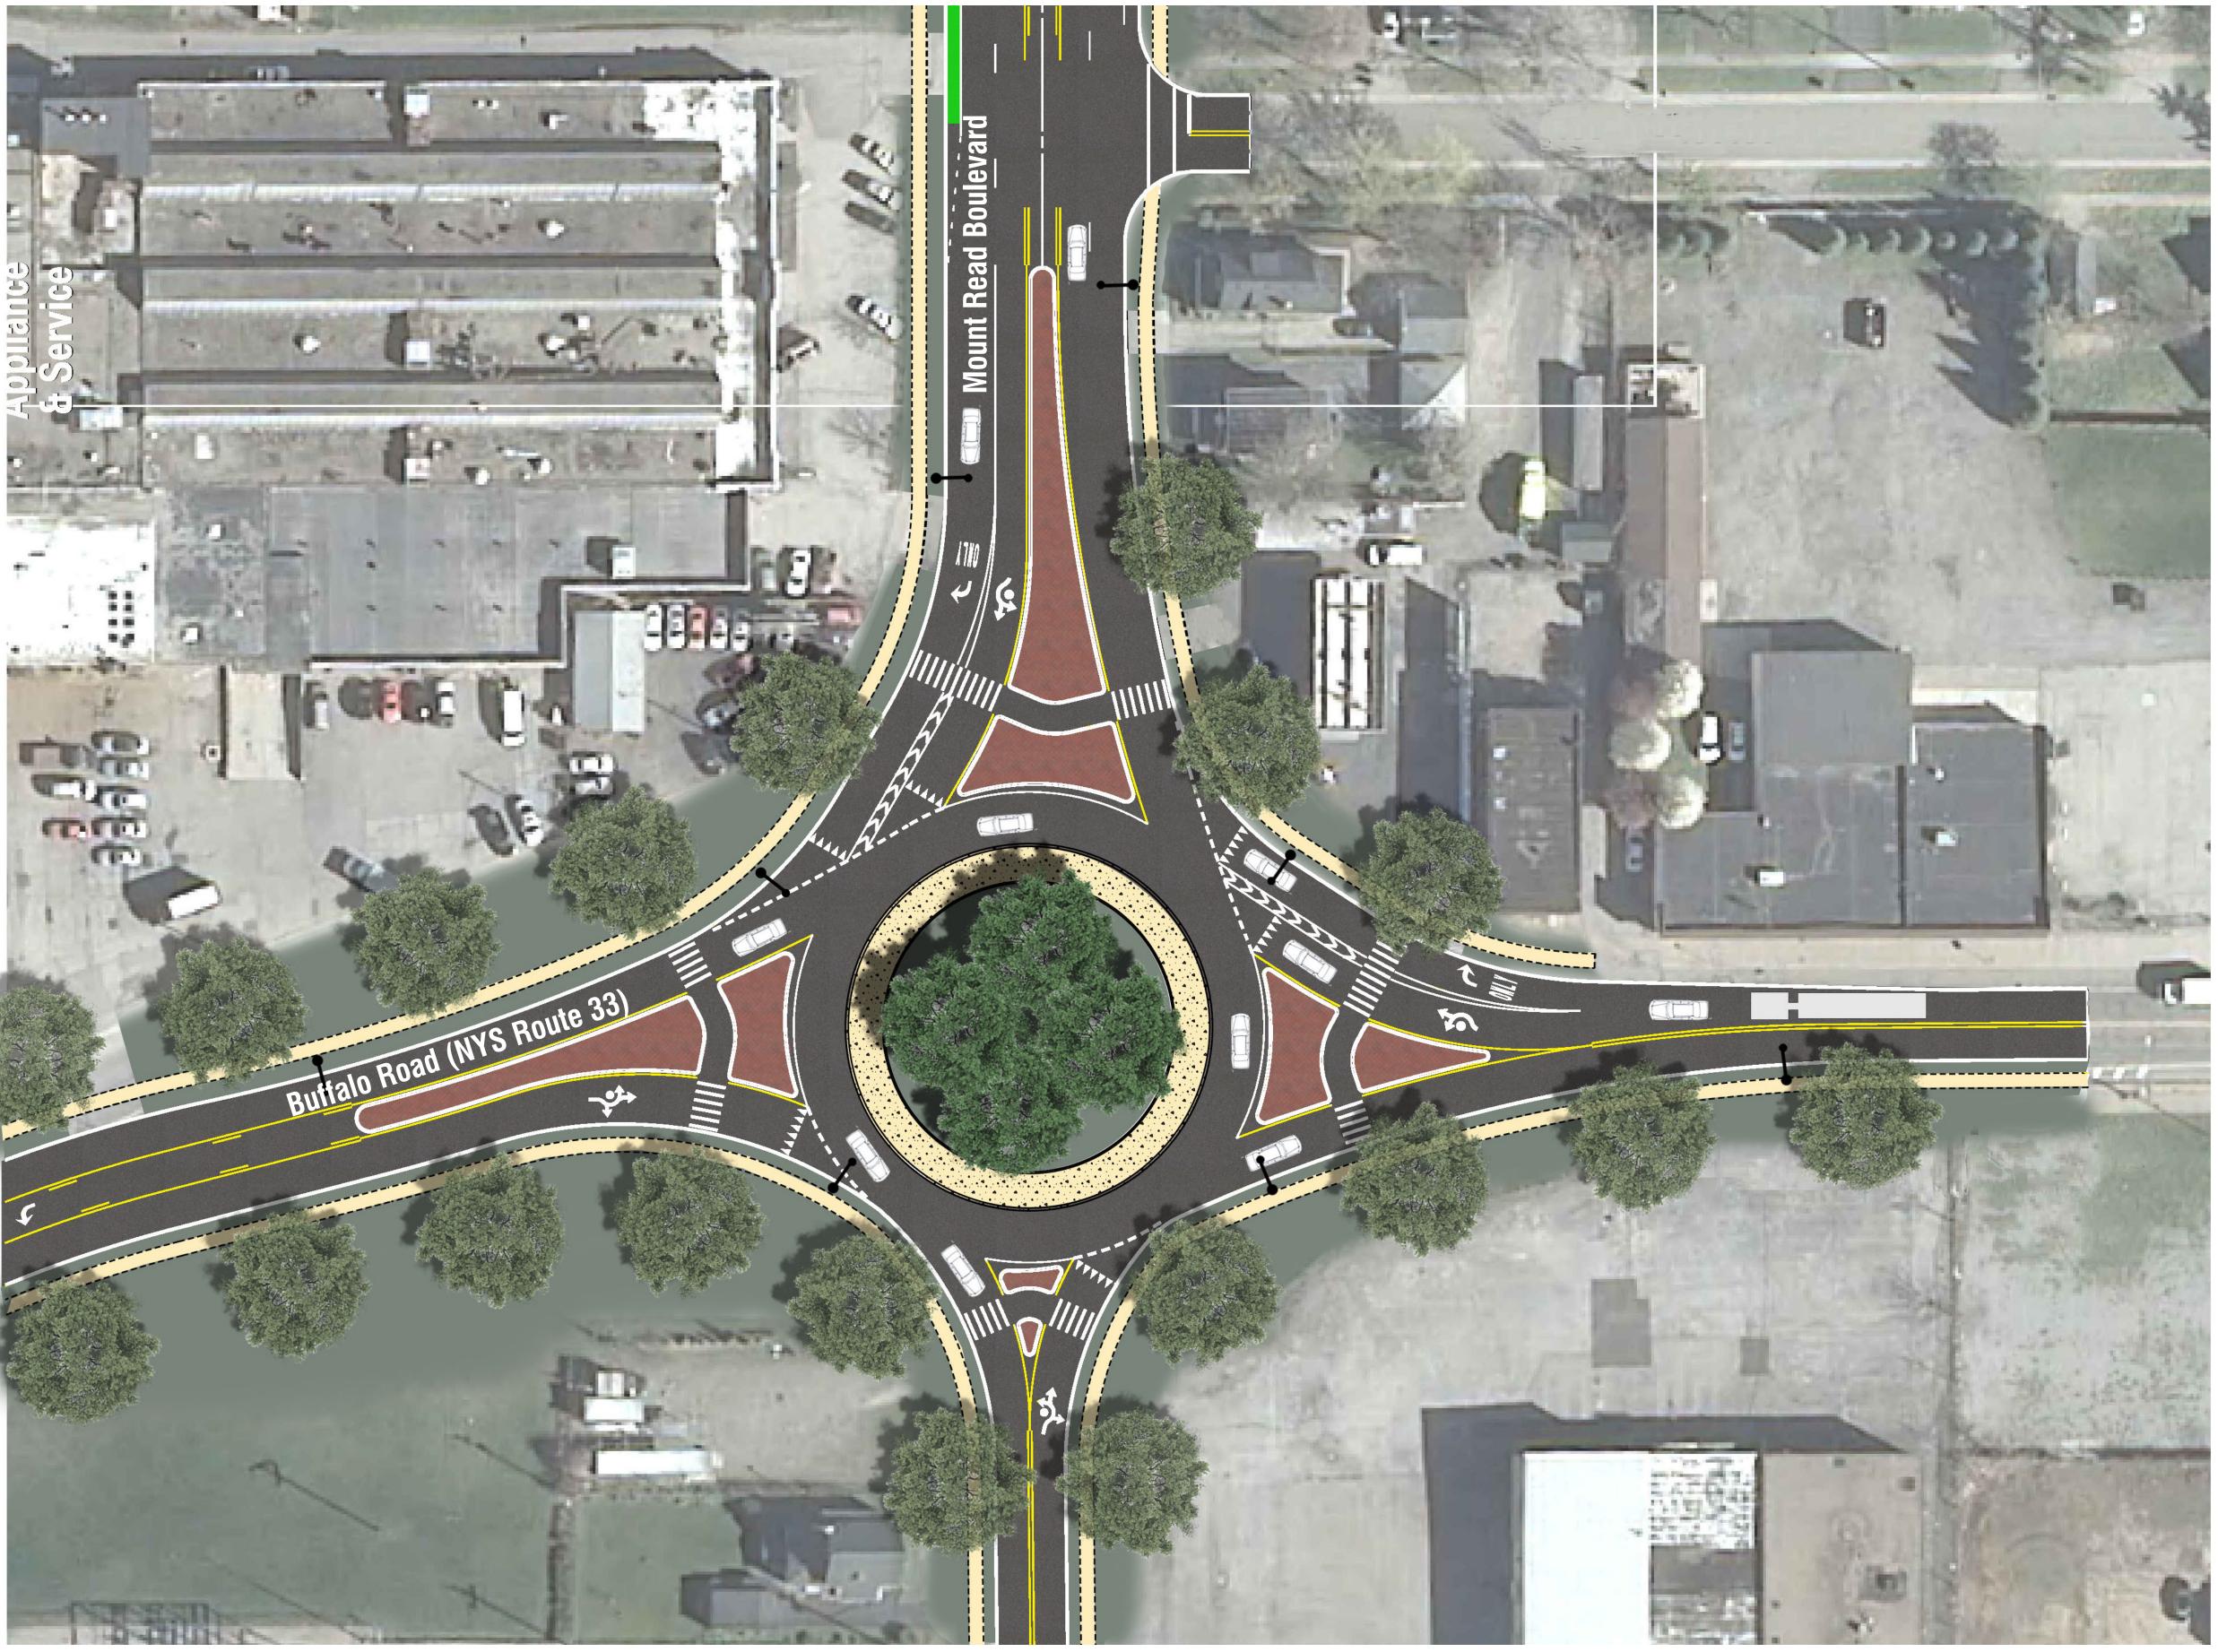

Concept Roundabout at Mount Read Boulevard and Buffalo Road

Mount Read Boulevard Corridor Study City of Rochester, New York

Concept Mount Read Boulevard between Jay Street and Lyell Ave // Looking North