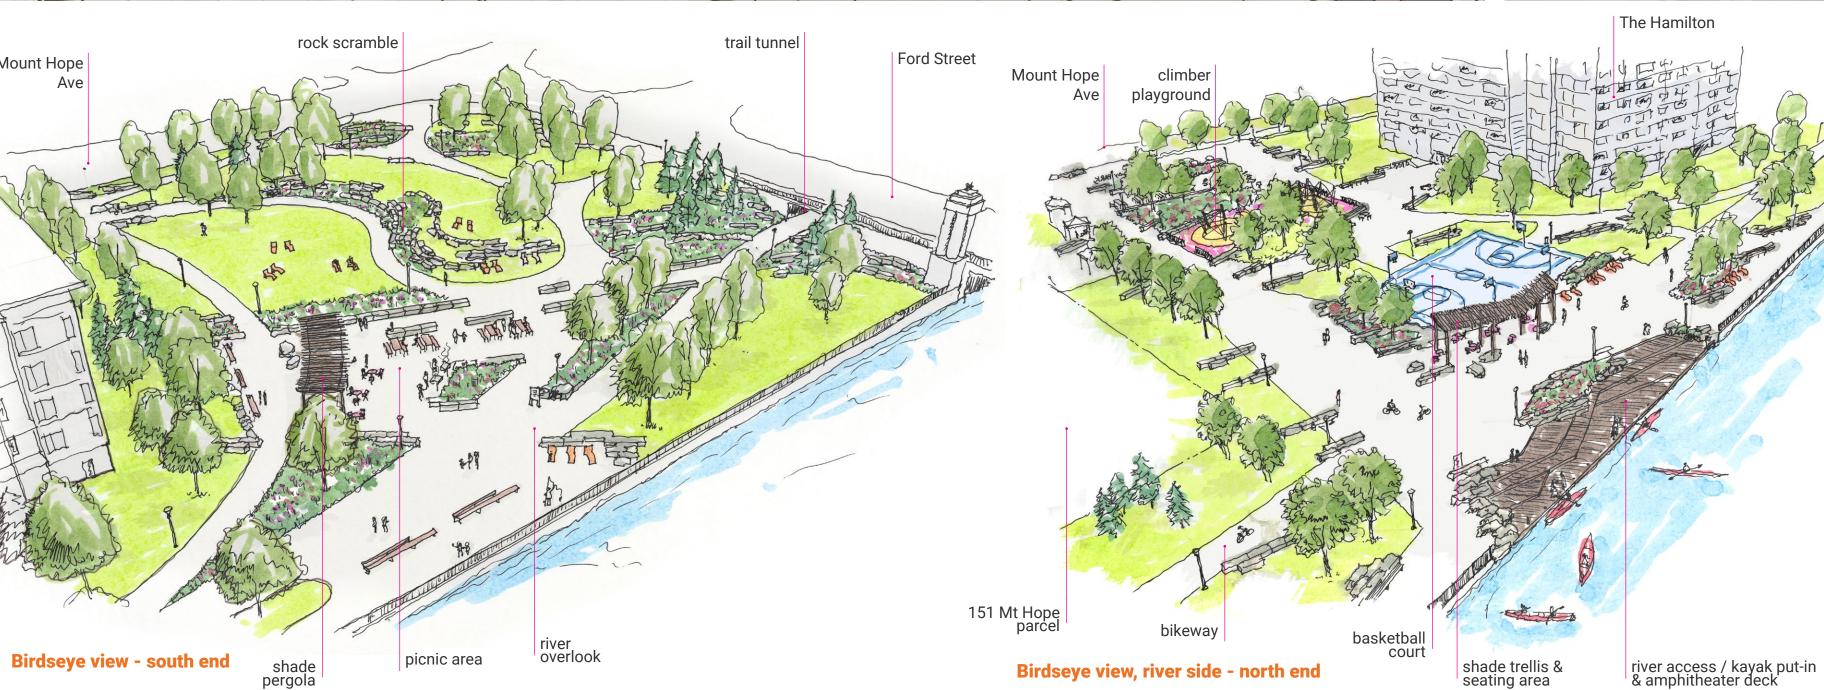

## **SOUTH END PARK AREA**

- Community picnic / block party area
- Shade trellis / small performance space
- Reclaimed historic stone rock scramble Naturalistic plantings / pollinator gardens
- Great lawn with lounge seating

## **RIVERWALK & BIKEWAY AREA**

- Bikeway improvements (safety, width, striping)
- Bikeway alignment adjustments Riverwalk pavement repairs
- New seating areas along bikeway & riverwalk
- Sculpture discovery path + seating area

## NORTH END PARK AREA

- "City view" deck at river edge
- Deck functions as kayak launch / boat dock Shade trellis and seating area
- River view lounge seating

picnic / market seating area

Basketball court with seating

- Wide market promenade
- Park signage

City view deck and kayak launch - north end