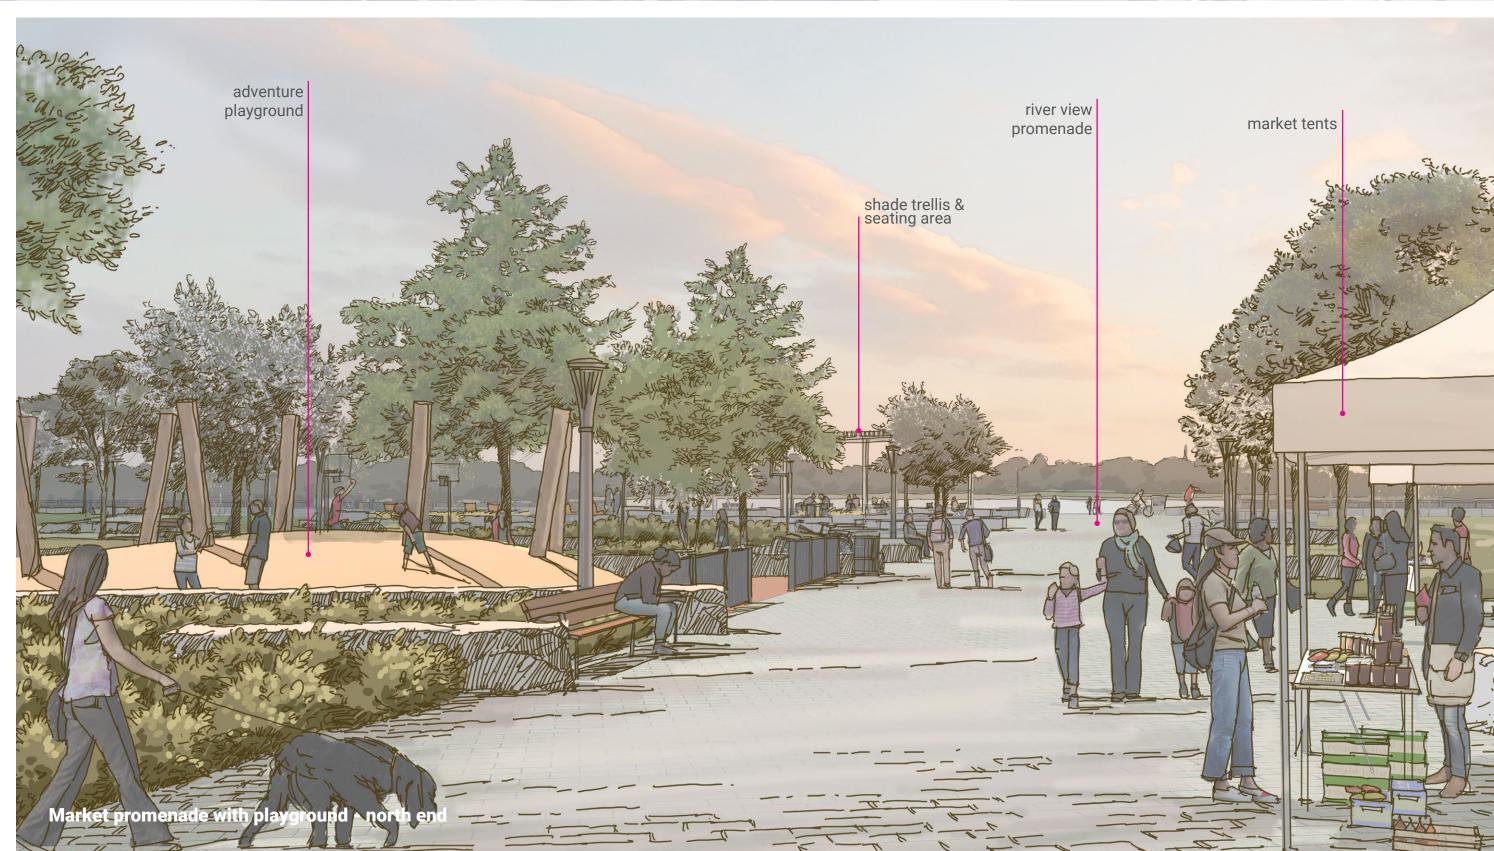

## NORTH END PARK AREA

- "City view" deck at river edge
- Deck functions as kayak launch / boat dock Shade trellis and seating area
- River view lounge seating

picnic / market seating area

Basketball court with seating

- Wide market promenade
- Park signage

City view deck and kayak launch - north end