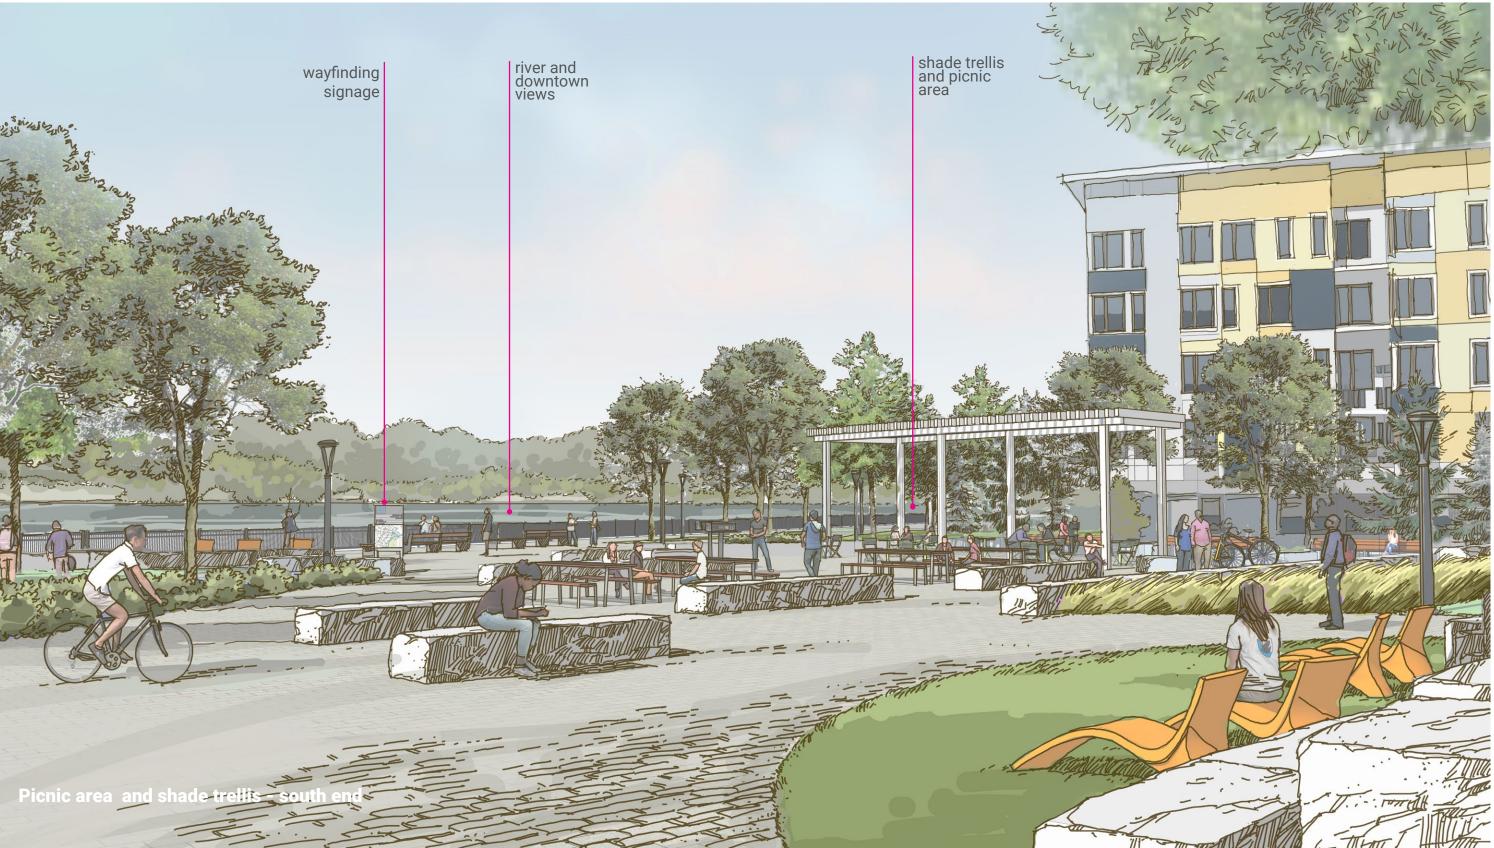

## **SOUTH END PARK AREA**

- Community picnic / block party area
- Shade trellis / small performance space
- Reclaimed historic stone rock scramble Naturalistic plantings / pollinator gardens
- Great lawn with lounge seating

## **RIVERWALK & BIKEWAY AREA**

- Bikeway improvements (safety, width, striping)
- Bikeway alignment adjustments Riverwalk pavement repairs
- New seating areas along bikeway & riverwalk
- Sculpture discovery path + seating area