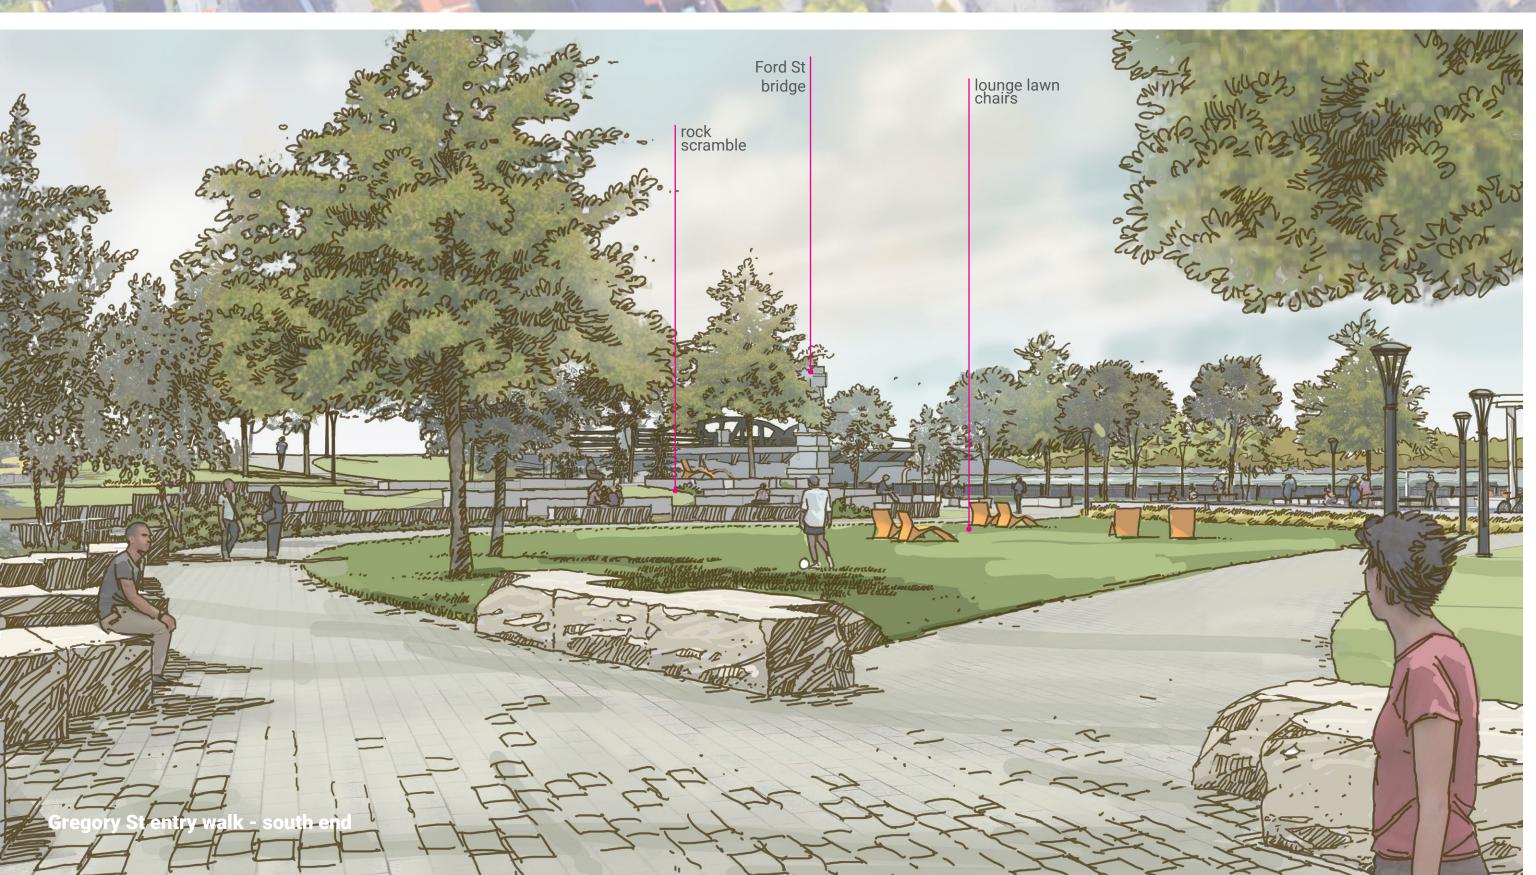

## **SOUTH END PARK AREA**

- Community picnic / block party area
- Shade trellis / small performance space
- Reclaimed historic stone rock scramble Naturalistic plantings / pollinator gardens
- Great lawn with lounge seating