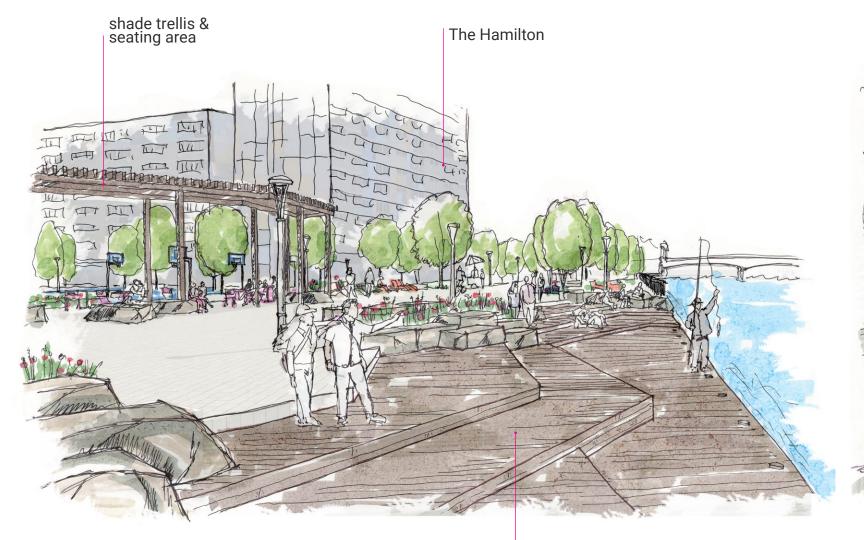

## NORTH END PARK AREA

- "City view" deck at river edge
- Deck functions as kayak launch / boat dock Shade trellis and seating area
- River view lounge seating

picnic / market seating area

Basketball court with seating