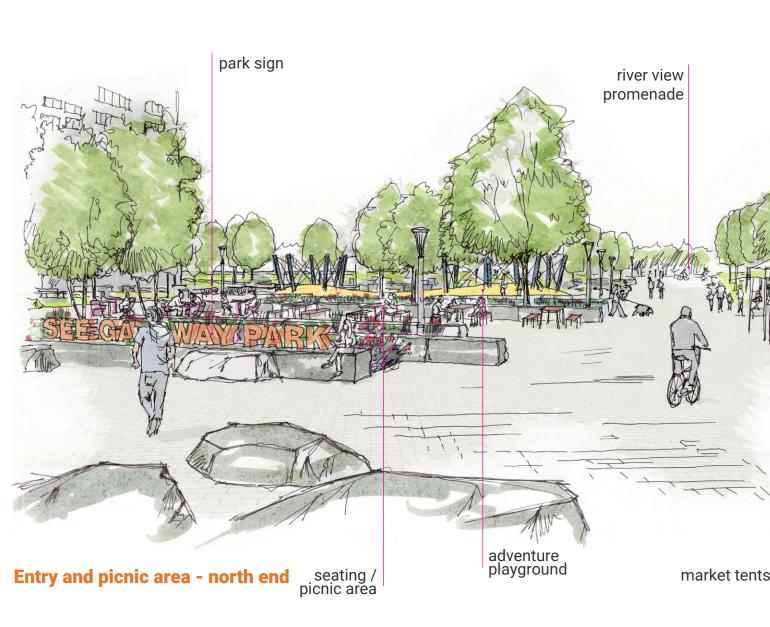

- Wide market promenade
- Park signage

City view deck and kayak launch - north end