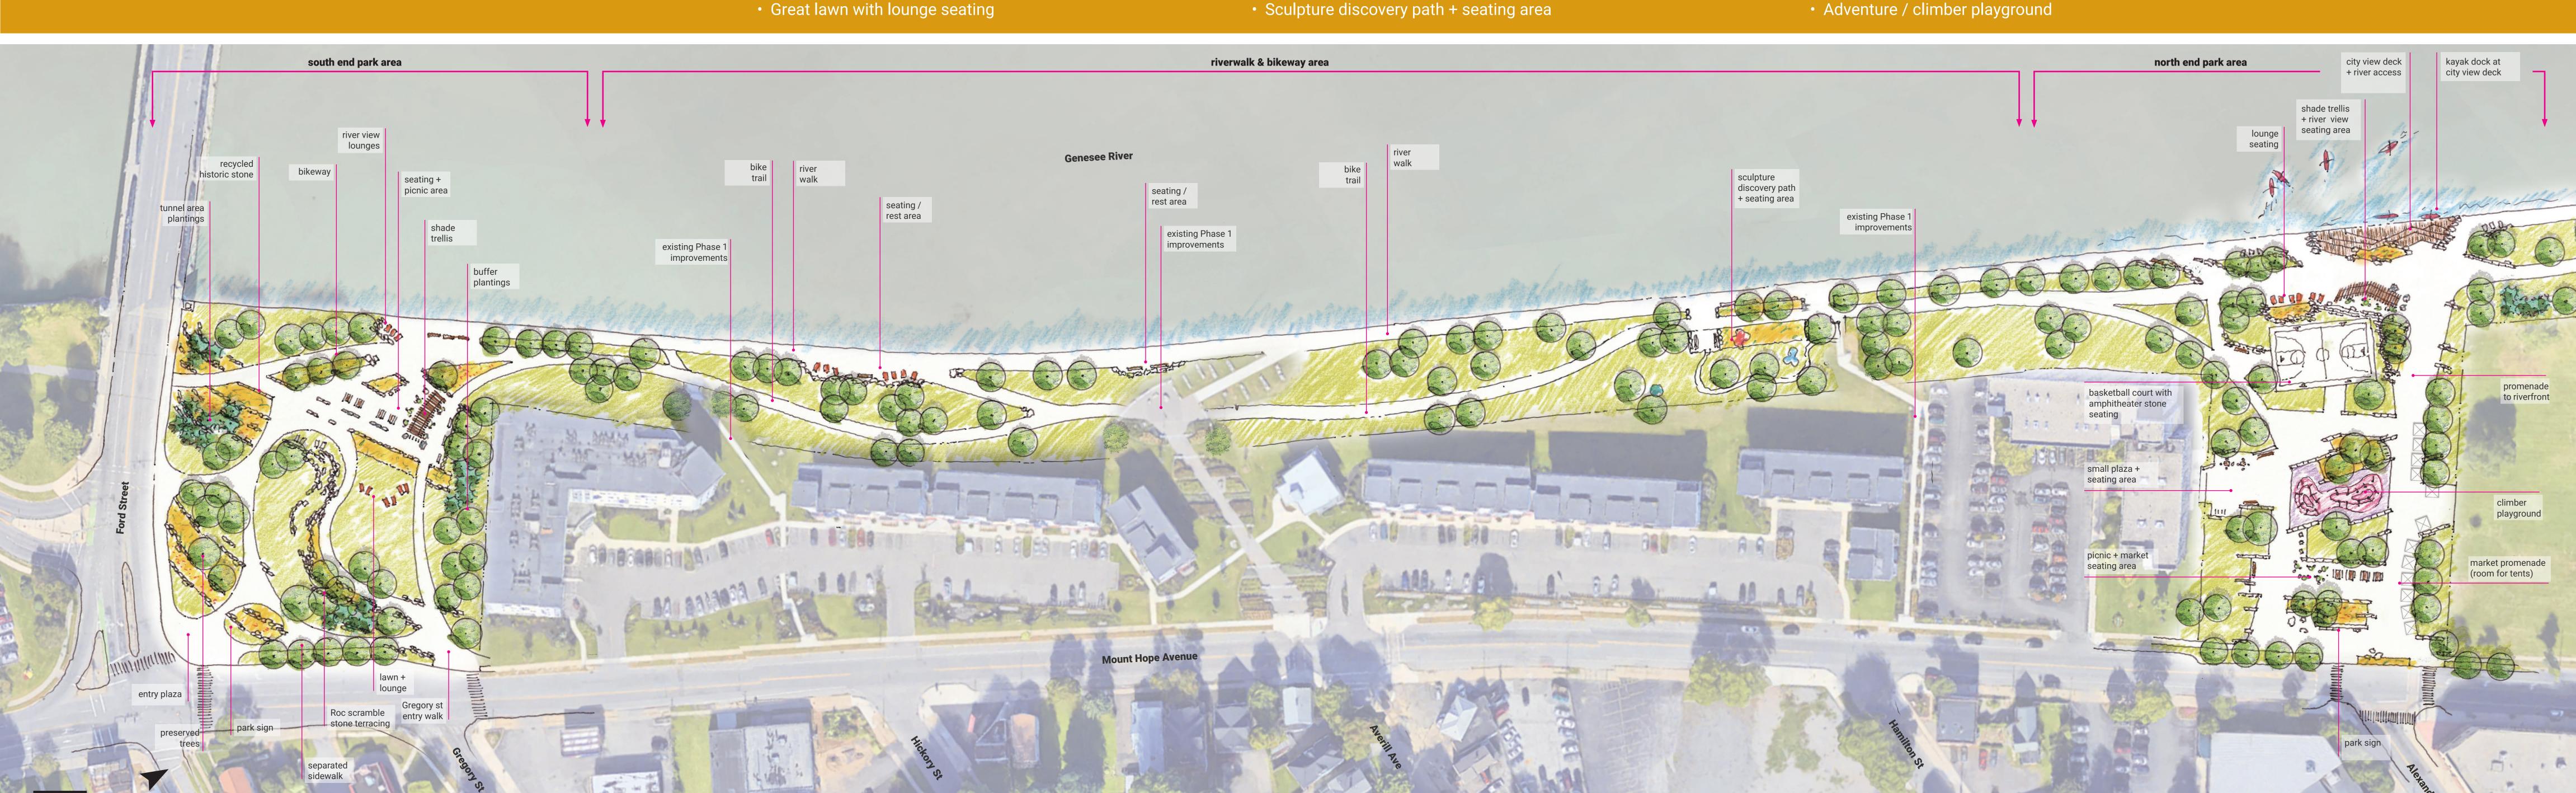

## **SOUTH END PARK AREA**

- Community picnic / block party area
- Shade trellis / small performance space
- Reclaimed historic stone rock scramble Naturalistic plantings / pollinator gardens
- Great lawn with lounge seating

## **RIVERWALK & BIKEWAY AREA**

- Bikeway improvements (safety, width, striping)
- Bikeway alignment adjustments Riverwalk pavement repairs
- New seating areas along bikeway & riverwalk
- Sculpture discovery path + seating area

## NORTH END PARK AREA

- "City view" deck at river edge
- Deck functions as kayak launch / boat dock Shade trellis and seating area
- River view lounge seating

picnic / market seating area

Basketball court with seating

- Wide market promenade
- Park signage

City view deck and kayak launch - north end