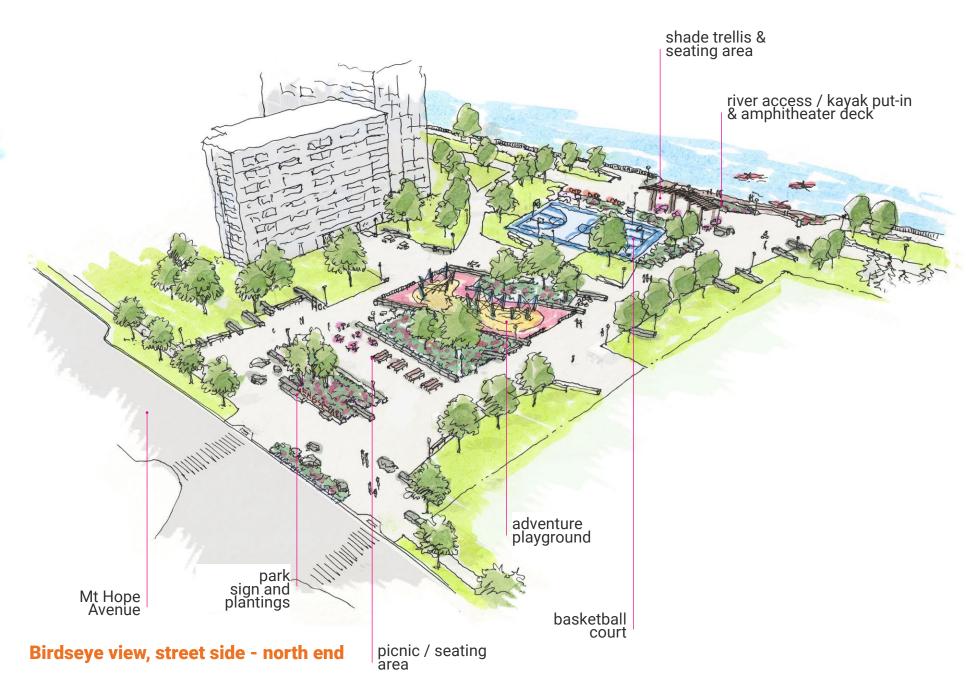

## NORTH END PARK AREA

- "City view" deck at river edge
- Deck functions as kayak launch / boat dock Shade trellis and seating area
- River view lounge seating

picnic / market seating area

Basketball court with seating

- Wide market promenade
- Park signage

City view deck and kayak launch - north end