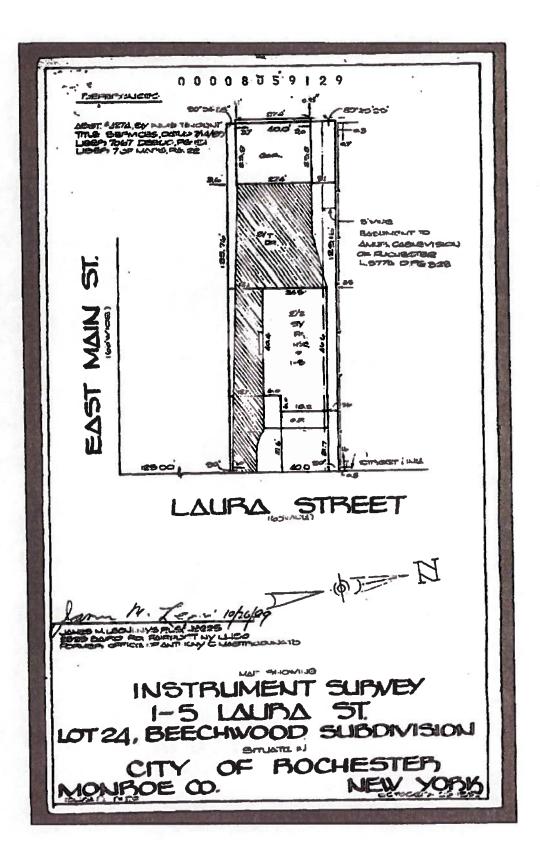

WHEREAS, Grantor, is the owner of real property located at the address of 1200 East Main Street in the City of Rochester, County of Monroe and State of New York, known and designated on the tax map of the County Clerk of Monroe as tax map parcel numbers: Section 106.76 Block 1 Lot 44, being the same as that property conveyed to Grantor by deed dated May 6, 1998 and recorded in the Monroe County Clerk's Office in Liber and Page 09003, and page 0351. The property subject to this Environmental Easement (the "Controlled Property") comprises approximately 0.622 +/- acres, and is hereinafter more fully described in the Land Title Survey dated February 1, 2016 prepared by Bergmann Associates, which will be attached to the Site Management Plan. The Controlled Property description is set forth in and attached hereto as Schedule A; and

Said parcel containing 0.622 acres, more or less, as shown on a map prepared by Bergmann Associates entitled "Instrument Survey 1200 East Main Street", Project No. 4453.05, Drawing No. ISM-01, dated February 1, 2016.