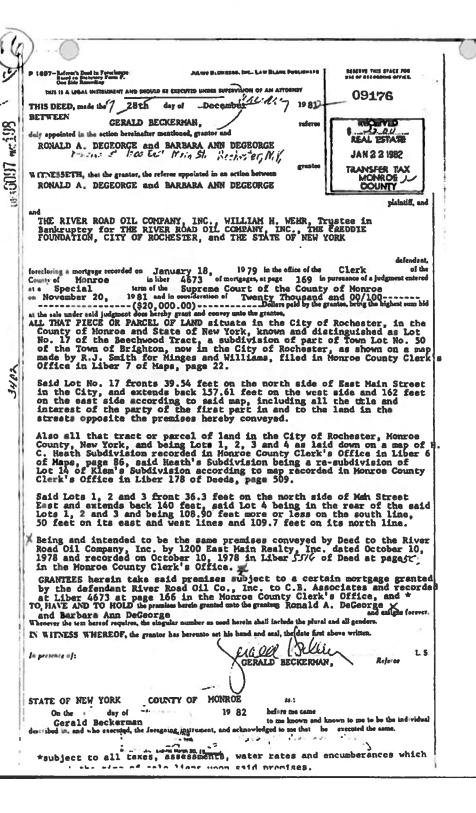

## SCHEDULE "A" PROPERTY DESCRIPTION

All that tract or parcel of land situate in the City of Rochester, County of Monroe, and State of New York, know and distinguished as Lot No. 17 of the Beechwood Tract, a subdivision of part of Town Lot No. 50 of the Town of Brighton, now in the City of Rochester, as shown on a map made by R.J. Smith for Minges and Williams, filed in the Monroe County Clerk's Office in Liber 7 of Maps, Page 22.

Said Lots 1, 2, and 3 front 36.3 feet on the north side of Main Street East and extend back 140 feet, said Lot 4 being in the rear of said Lots 1, 2, and 3 and being 108.90 feet, more or less on the south line, 50 feet on its east and west lines and 109.7 on the north line

Also all that tract or parcel of land in the City of Rochester, County of Monroe, State of New York, and being Lots 1, 2, 3 and 4 as laid down on a map of H. C. Heath Subdivision recorded in the Monroe County Clerk's Office in Liber 6 of Maps, Page 86, said Heath's Subdivision being a Resubdivision of Lot 14 of Klem's Subdivision according to a map recorded in the Monroe County Clerk's Office in Liber 178 of Deeds, Page 509.

Said Lot No. 17 fronts 39.54 feet in the north side of East Main Street, in the City, and extends back 157.61 feet on the west side and 162 feet on the east side according to said map including all the title and interest of the parties in the first part in and to the land in the streets opposite the premises hereby conveyed.