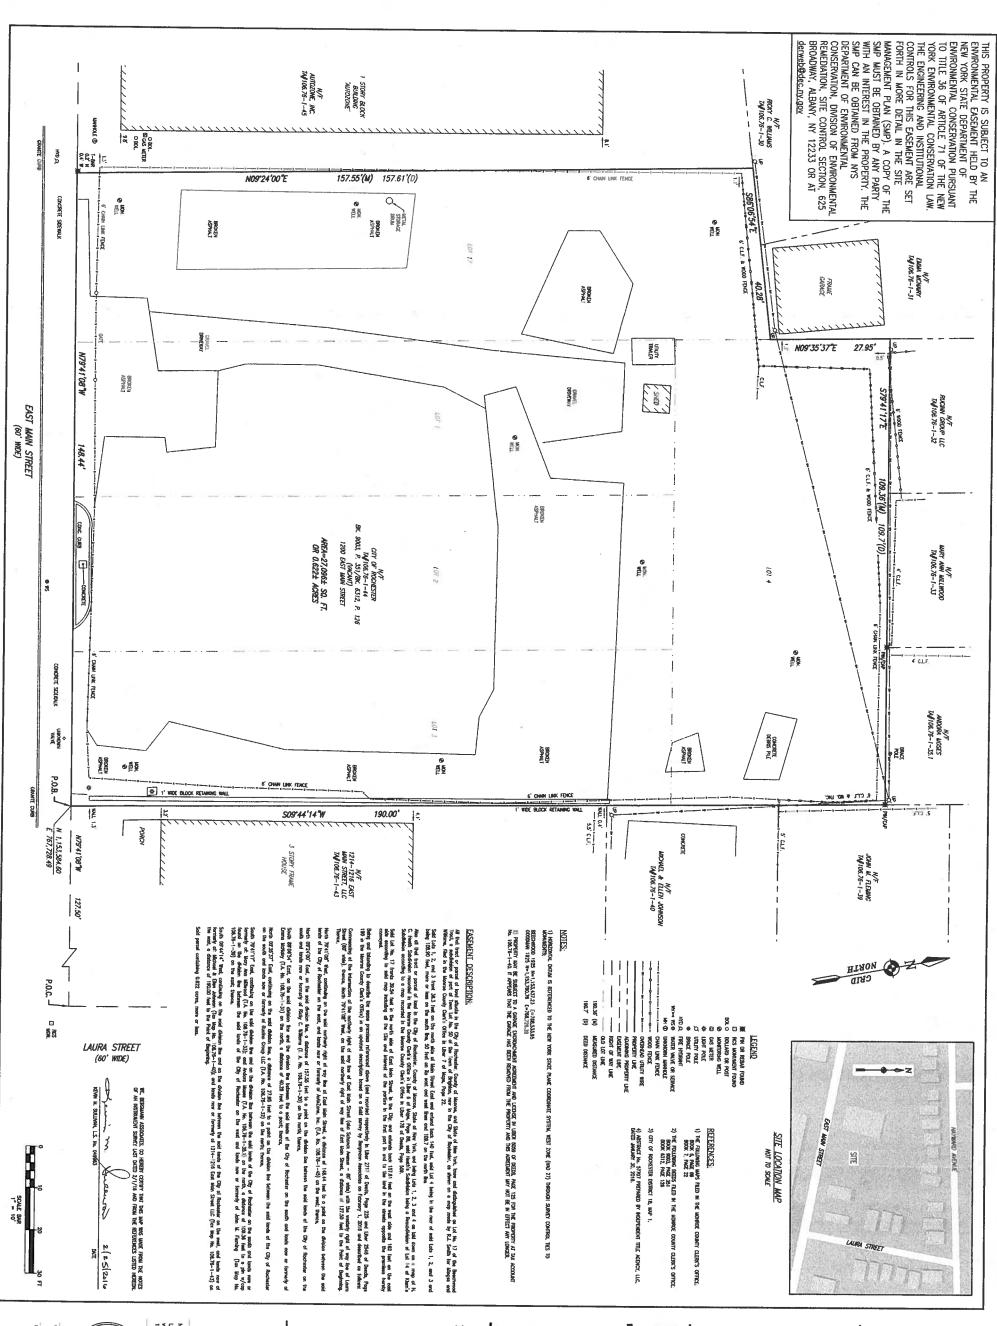

WHEREAS, Grantor, is the owner of real property located at the address of 1200 East Main Street in the City of Rochester, County of Monroe and State of New York, known and designated on the tax map of the County Clerk of Monroe as tax map parcel numbers: Section 106.76 Block 1 Lot 44, being the same as that property conveyed to Grantor by deed dated May 6, 1998 and recorded in the Monroe County Clerk's Office in Liber and Page 09003, and page 0351. The property subject to this Environmental Easement (the "Controlled Property") comprises approximately 0.622 +/- acres, and is hereinafter more fully described in the Land Title Survey dated February 1, 2016 prepared by Bergmann Associates, which will be attached to the Site Management Plan. The Controlled Property description is set forth in and attached hereto as Schedule A; and

## SCHEDULE "A" PROPERTY DESCRIPTION

All that tract or parcel of land situate in the City of Rochester, County of Monroe, and State of New York, know and distinguished as Lot No. 17 of the Beechwood Tract, a subdivision of part of Town Lot No. 50 of the Town of Brighton, now in the City of Rochester, as shown on a map made by R.J. Smith for Minges and Williams, filed in the Monroe County Clerk's Office in Liber 7 of Maps, Page 22.

Said Lots 1, 2, and 3 front 36.3 feet on the north side of Main Street East and extend back 140 feet, said Lot 4 being in the rear of said Lots 1, 2, and 3 and being 108.90 feet, more or less on the south line, 50 feet on its east and west lines and 109.7 on the north line

Also all that tract or parcel of land in the City of Rochester, County of Monroe, State of New York, and being Lots 1, 2, 3 and 4 as laid down on a map of H. C. Heath Subdivision recorded in the Monroe County Clerk's Office in Liber 6 of Maps, Page 86, said Heath's Subdivision being a Resubdivision of Lot 14 of Klem's Subdivision according to a map recorded in the Monroe County Clerk's Office in Liber 178 of Deeds, Page 509.

Said Lot No. 17 fronts 39.54 feet in the north side of East Main Street, in the City, and extends back 157.61 feet on the west side and 162 feet on the east side according to said map including all the title and interest of the parties in the first part in and to the land in the streets opposite the premises hereby conveyed.

Being and Intending to describe the same premises referenced above (and recorded respectively in Liber 2717 of Deeds, Page 225 and Liber 2546 of Deeds, Page 190 in the Monroe County Clerk's Office) in an updated description based on a field survey by Bergmann Associates on February 1, 2016 and described as follows:

Commencing at the intersection of the northerly right of way line of East Main Street (aka Schanck Avenue - 60' wide) with the westerly right of way line of Laura Street (60' wide), thence, North 79°41'08" West, on the said northerly right of way line of East Main Street, a distance of 127.50 feet to the Point of Beginning. Thence,

North 79°41'08" West, continuing on the said northerly right of way line of East Main Street, a distance of 148.44 feet to a point on the division between the said lands of the City of Rochester on the east, and lands now or formerly of AutoZone, Inc. (T.A. No. 106.76-1-45) on the west; thence,

North 09°24'00" East, on the said division line, a distance of 157.55 feet to a point on the division line between the said lands of the City of Rochester on the south and lands now or formerly of Ricky C. Williams (T. A. No. 106.76-1-30) on the north; thence,

South 86°06'54" East, on the said division line and the division line between the said lands of the City of Rochester on the south and lands now or formerly of Emma McNairy (T.A. No. 106.76-1-31) on the north, a distance of 40.28 feet to a point; thence,

North 09°35'37" East, continuing on the said division line, a distance of 27.95 feet to a point on the division line between the said lands of the City of Rochester on the south and lands now or formerly of Rucinn Group LLC (T.A. No. 106.76-1-32) on the north; thence,

County: Monroe Site No: B001298 State Assistance Contract: C303409

South 79°41'17" East, continuing on the said division line and on the division line between the said lands of the City of Rochester on the south and lands now or formerly of: Mary Ann Millwood (T.A. No. 106.76-1-33); and Andora Moses (T.A. No. 106.76-1-35.1) on the north, a distance of 109.36 feet to a pin w/cap found on the division line between the said lands of the City of Rochester on the west and lands now or formerly of John M. Fleming (Tax Map No. 106.76-1-39) on the east; thence,

South 09°44'14" West, continuing on the said division line and on the division line between the said lands of the City of Rochester on the west, and lands now of formerly of: Michael & Ellen Johnson (Tax Map No. 106.76-1-40); and lands now or formerly of 1214-1216 East Main Street LLC (Tax Map No. 106.76-1-43) on the east, a distance of 190.00 feet to the Point of Beginning.

Said parcel containing 0.622 acres, more or less, as shown on a map prepared by Bergmann Associates entitled "Instrument Survey 1200 East Main Street", Project No. 4453.05, Drawing No. ISM-01, dated February 1, 2016.