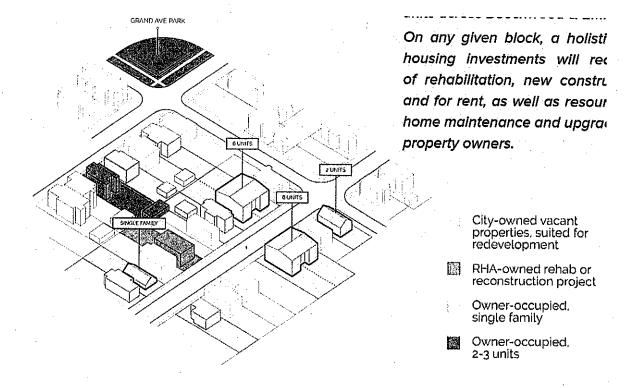

The Connected Communities Comprehensive Neighborhood Plan, fueled by neighborhood input, has a mission to revitalize the neighborhood by creating equitable housing opportunities in order to break the cycle of poverty. To achieve this mission, the plan recommends rezoning portions of the Beechwood neighborhood from R-1 Low Density Residential District to R-2 Medium Density Residential District to provide opportunity for the creation of a diverse array of housing stock. Connected Communities is partnering with Home Leasing and Habitat for Humanity to redevelop vacant land into housing. The new housing will be focused in the areas experiencing the most blight.

The 767 properties that are proposed to be rezoned from R-1 Low Density Residential District to R-2 Medium Density Residential District are mostly comprised of single family dwellings with a mixture of nonconforming two-family dwellings, multifamily dwellings, and mixed-use buildings, permitted commercial uses and vacant land. The residential structures are owned by a combination of owner-occupants, investors, and government or other organizational entities.