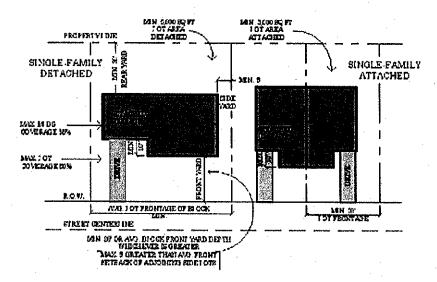

ds to neighborhood instability. These poorly-converted doubles are not side-by-side so there is no community accountability for these tenants. In these cases, neither tenant takes care of anything, and no one knows which tenant lives upstairs or downstairs. This is a very transient arrangement with a lot of turnover. Neither tenant takes "ownership" of anything so the sidewalks never get shoveled and the garbage in the yard does not get picked up, contributing to a no-one-cares attitude and appearance. These properties are not hard to pick out when you walk down the street.

Under the current zoning, a two-family structure can already be built within the neighborhood if that is the true motive driving this effort to rezone. The following image is from the City's current zoning ordinance.



Diagram from City Zoning Ordinance Article III R-1 Low Density Residential District 120-11 C (1) (c) [2]

Beechwood is still a fragile neighborhood; let's make what we have more stable. Let's do sensitive development and not return to the past. Infill housing should respect the character of the surrounding buildings and not dwarf the neighboring structures in height or width. The Connected Communities website shows a vision including two new six-family structures as infill in a small portion of a block (see following drawing). This is a lot of units in one quarter of the block and could place a lot of density-related pressure on the block.



Another reason not to change the area to R-2 is parking. Many properties have no driveway. When a house is a single-family, there are typically 1 o