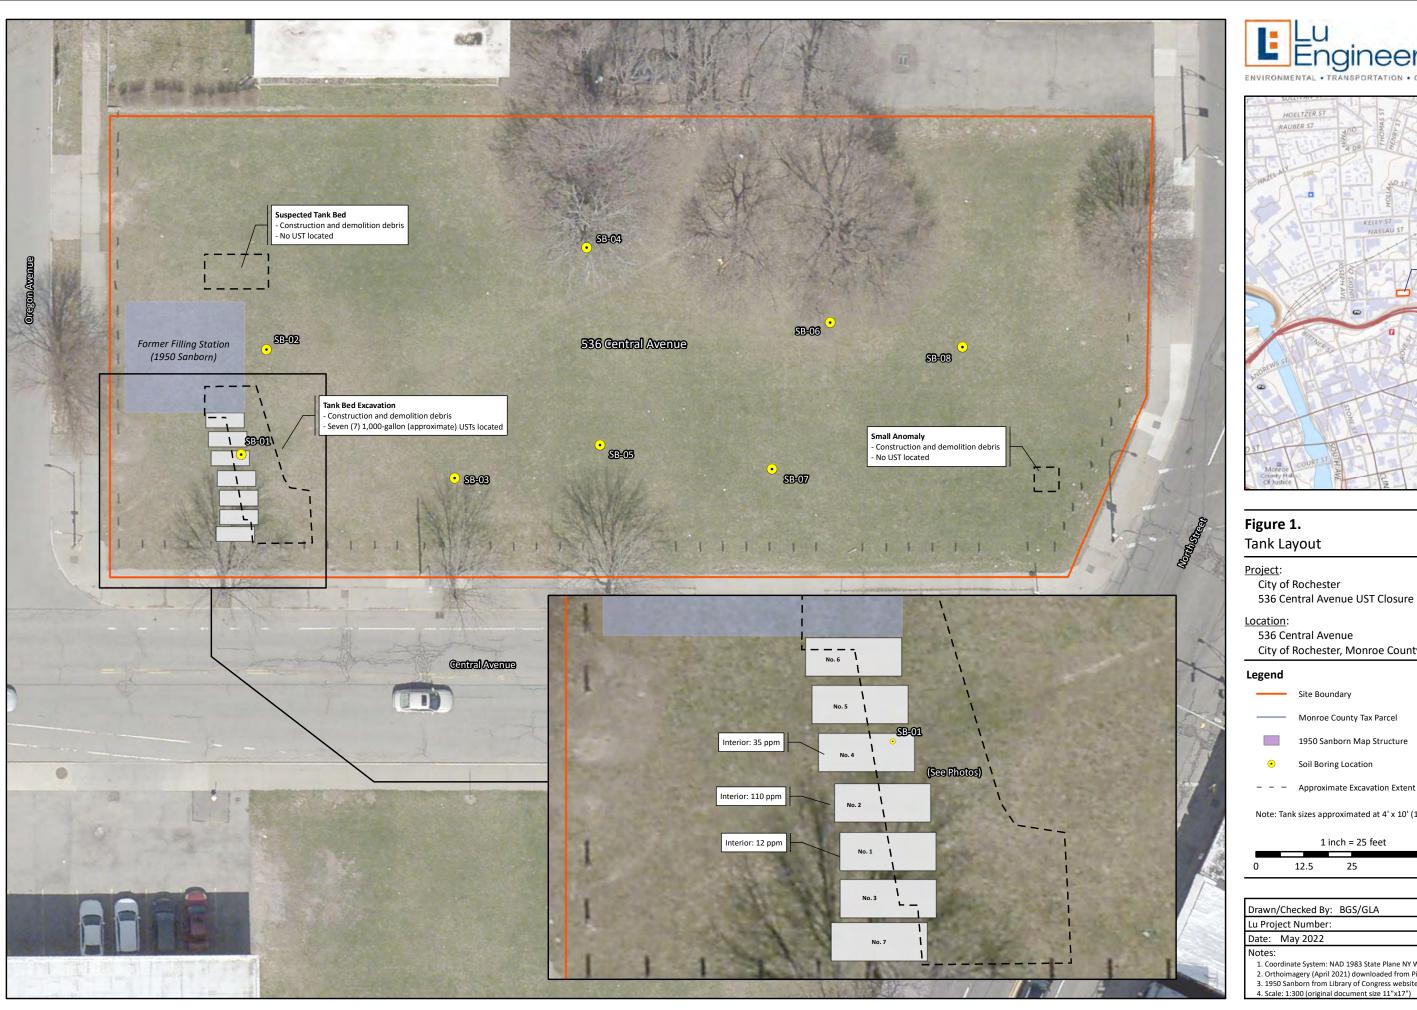

## Figure 1. Tank Layout

#### Project:

City of Rochester 536 Central Avenue UST Closure

### Location:

536 Central Avenue City of Rochester, Monroe County, NY

# Legend

Site Boundary Monroe County Tax Parcel

1950 Sanborn Map Structure

Soil Boring Location

Note: Tank sizes approximated at 4' x 10' (1,000-gallons)

Drawn/Checked By: BGS/GLA

Lu Project Number:

Date: May 2022

#### Notes:

- 1. Coordinate System: NAD 1983 State Plane NY West FIPS 3103 Feet
- Orthoimagery (April 2021) downloaded from Pictometry
  1950 Sanborn from Library of Congress website
  Scale: 1:300 (original document size 11"x17")