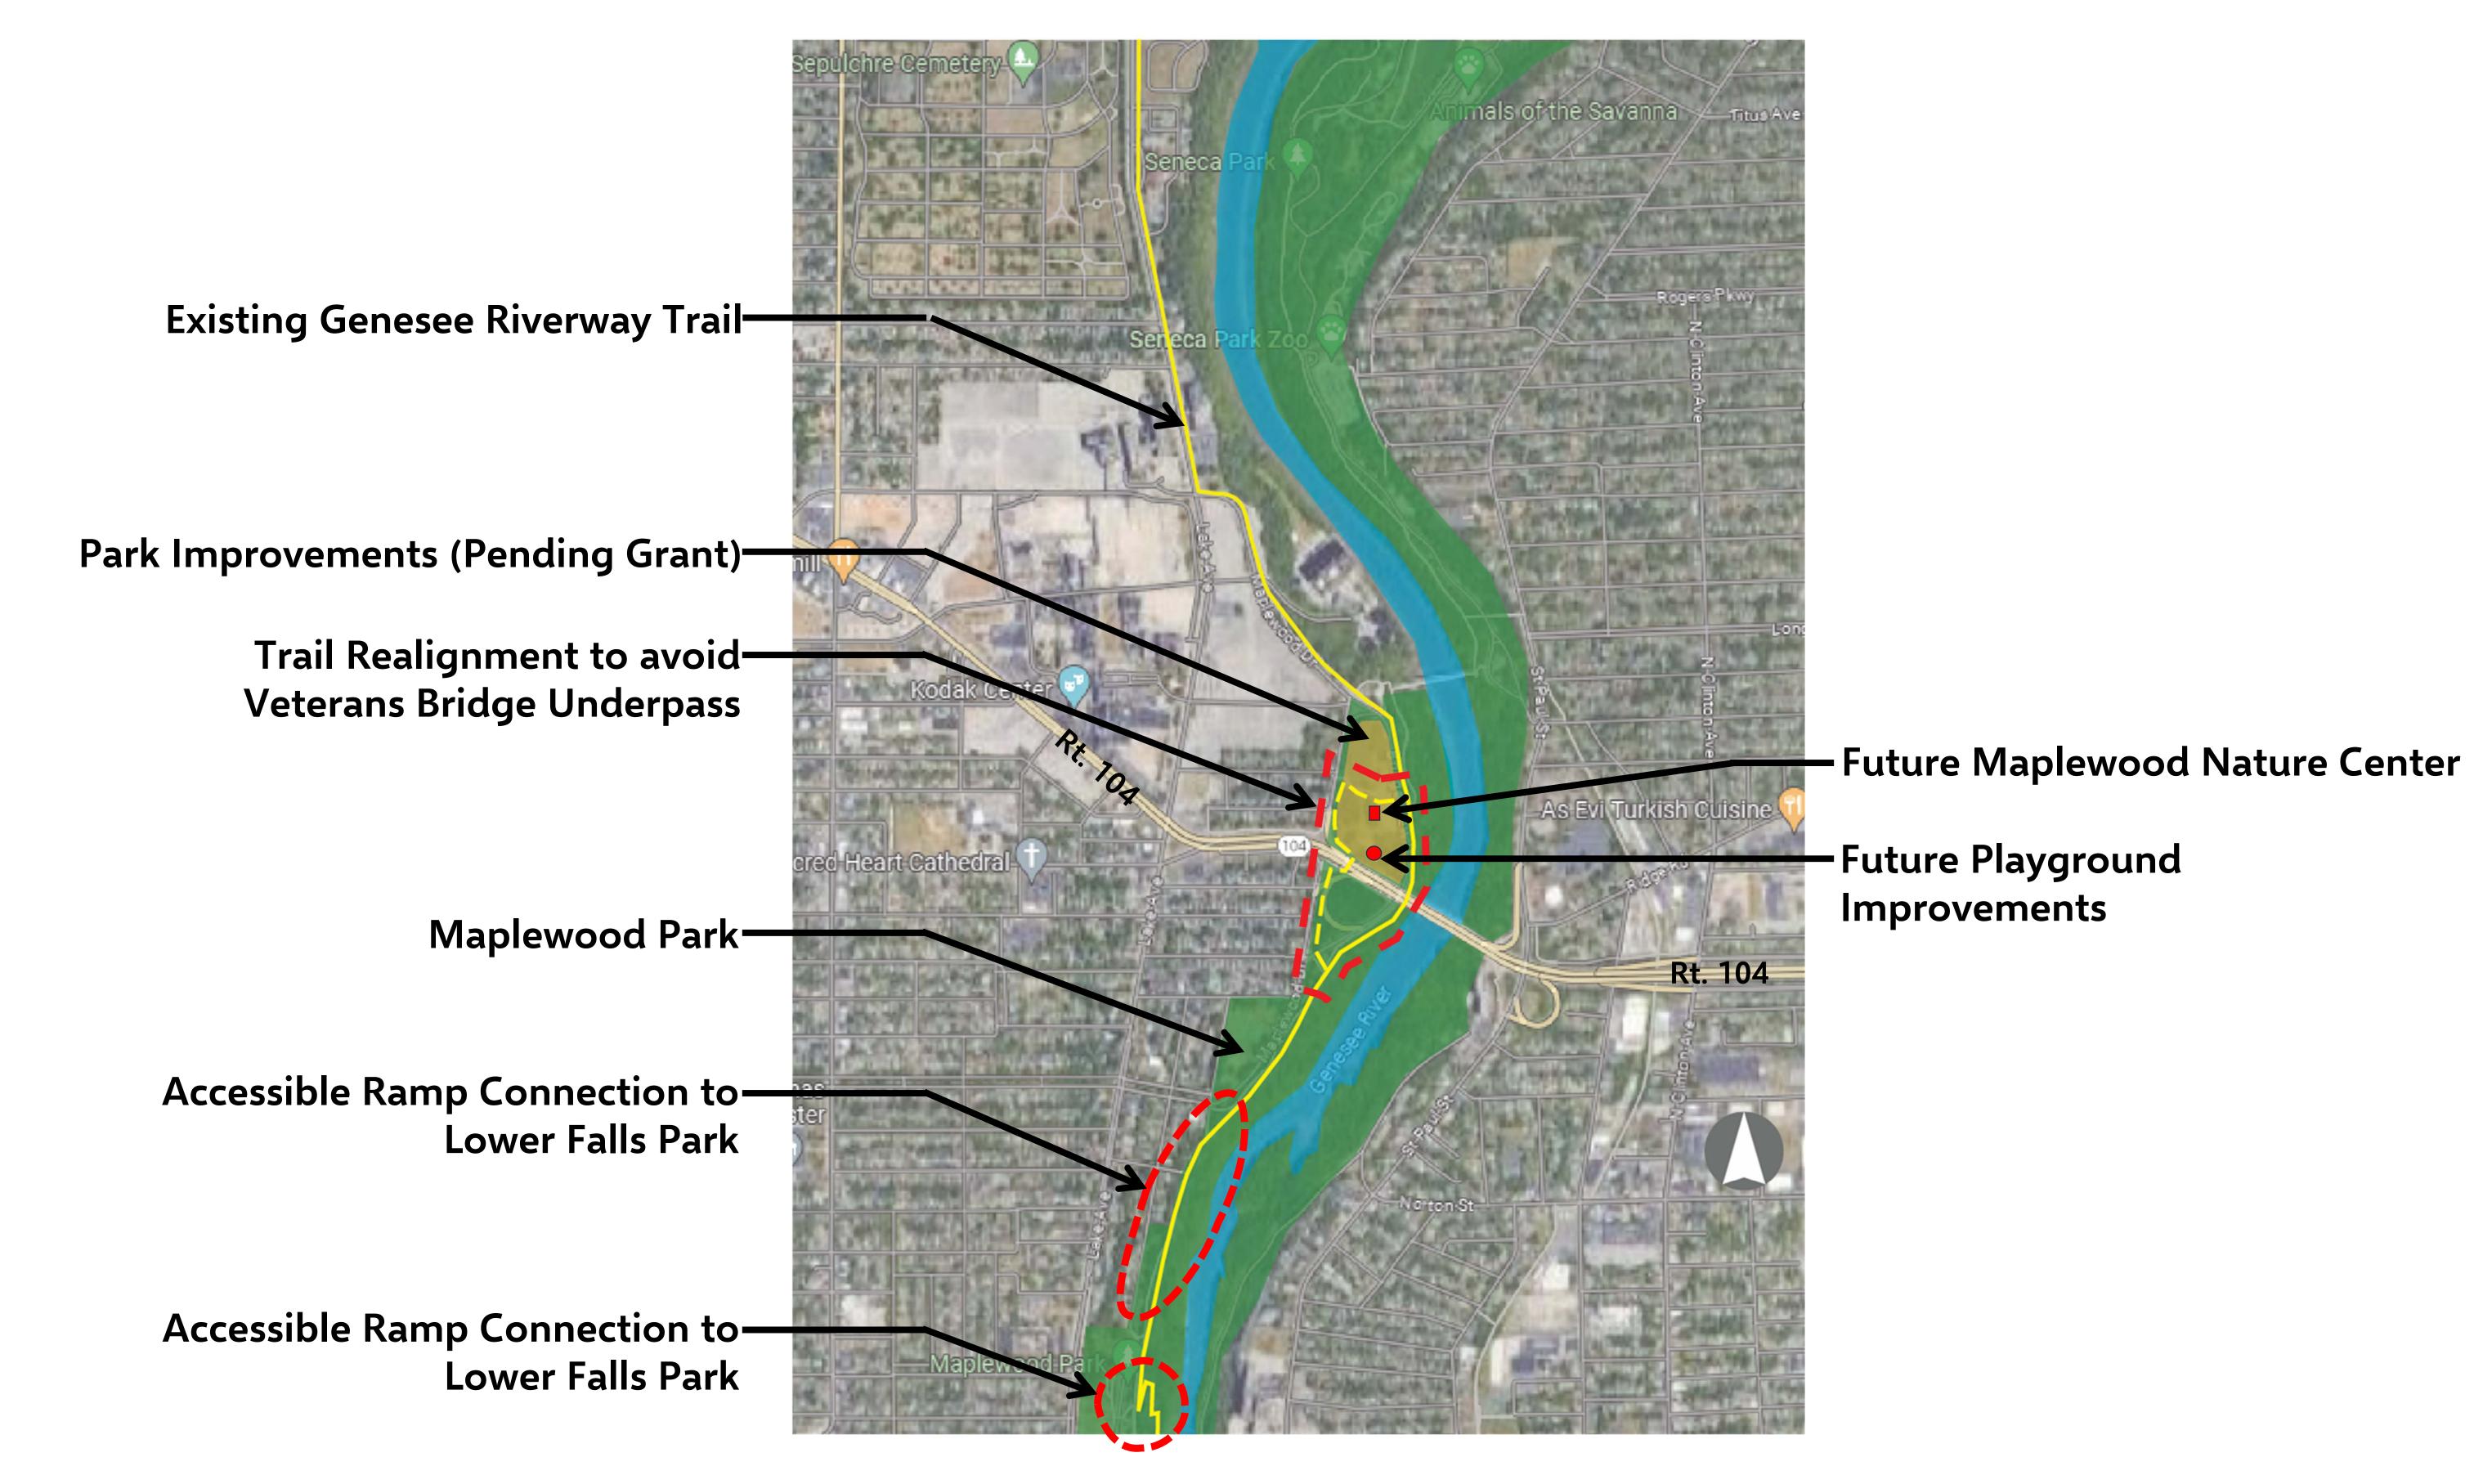

Project Location

Maplewood Nature Center City of Rochester – Project No. 22064 Schematic Design October 2023

Existing Site

Maplewood Nature Center City of Rochester – Project No. 22064 Schematic Design October 2023