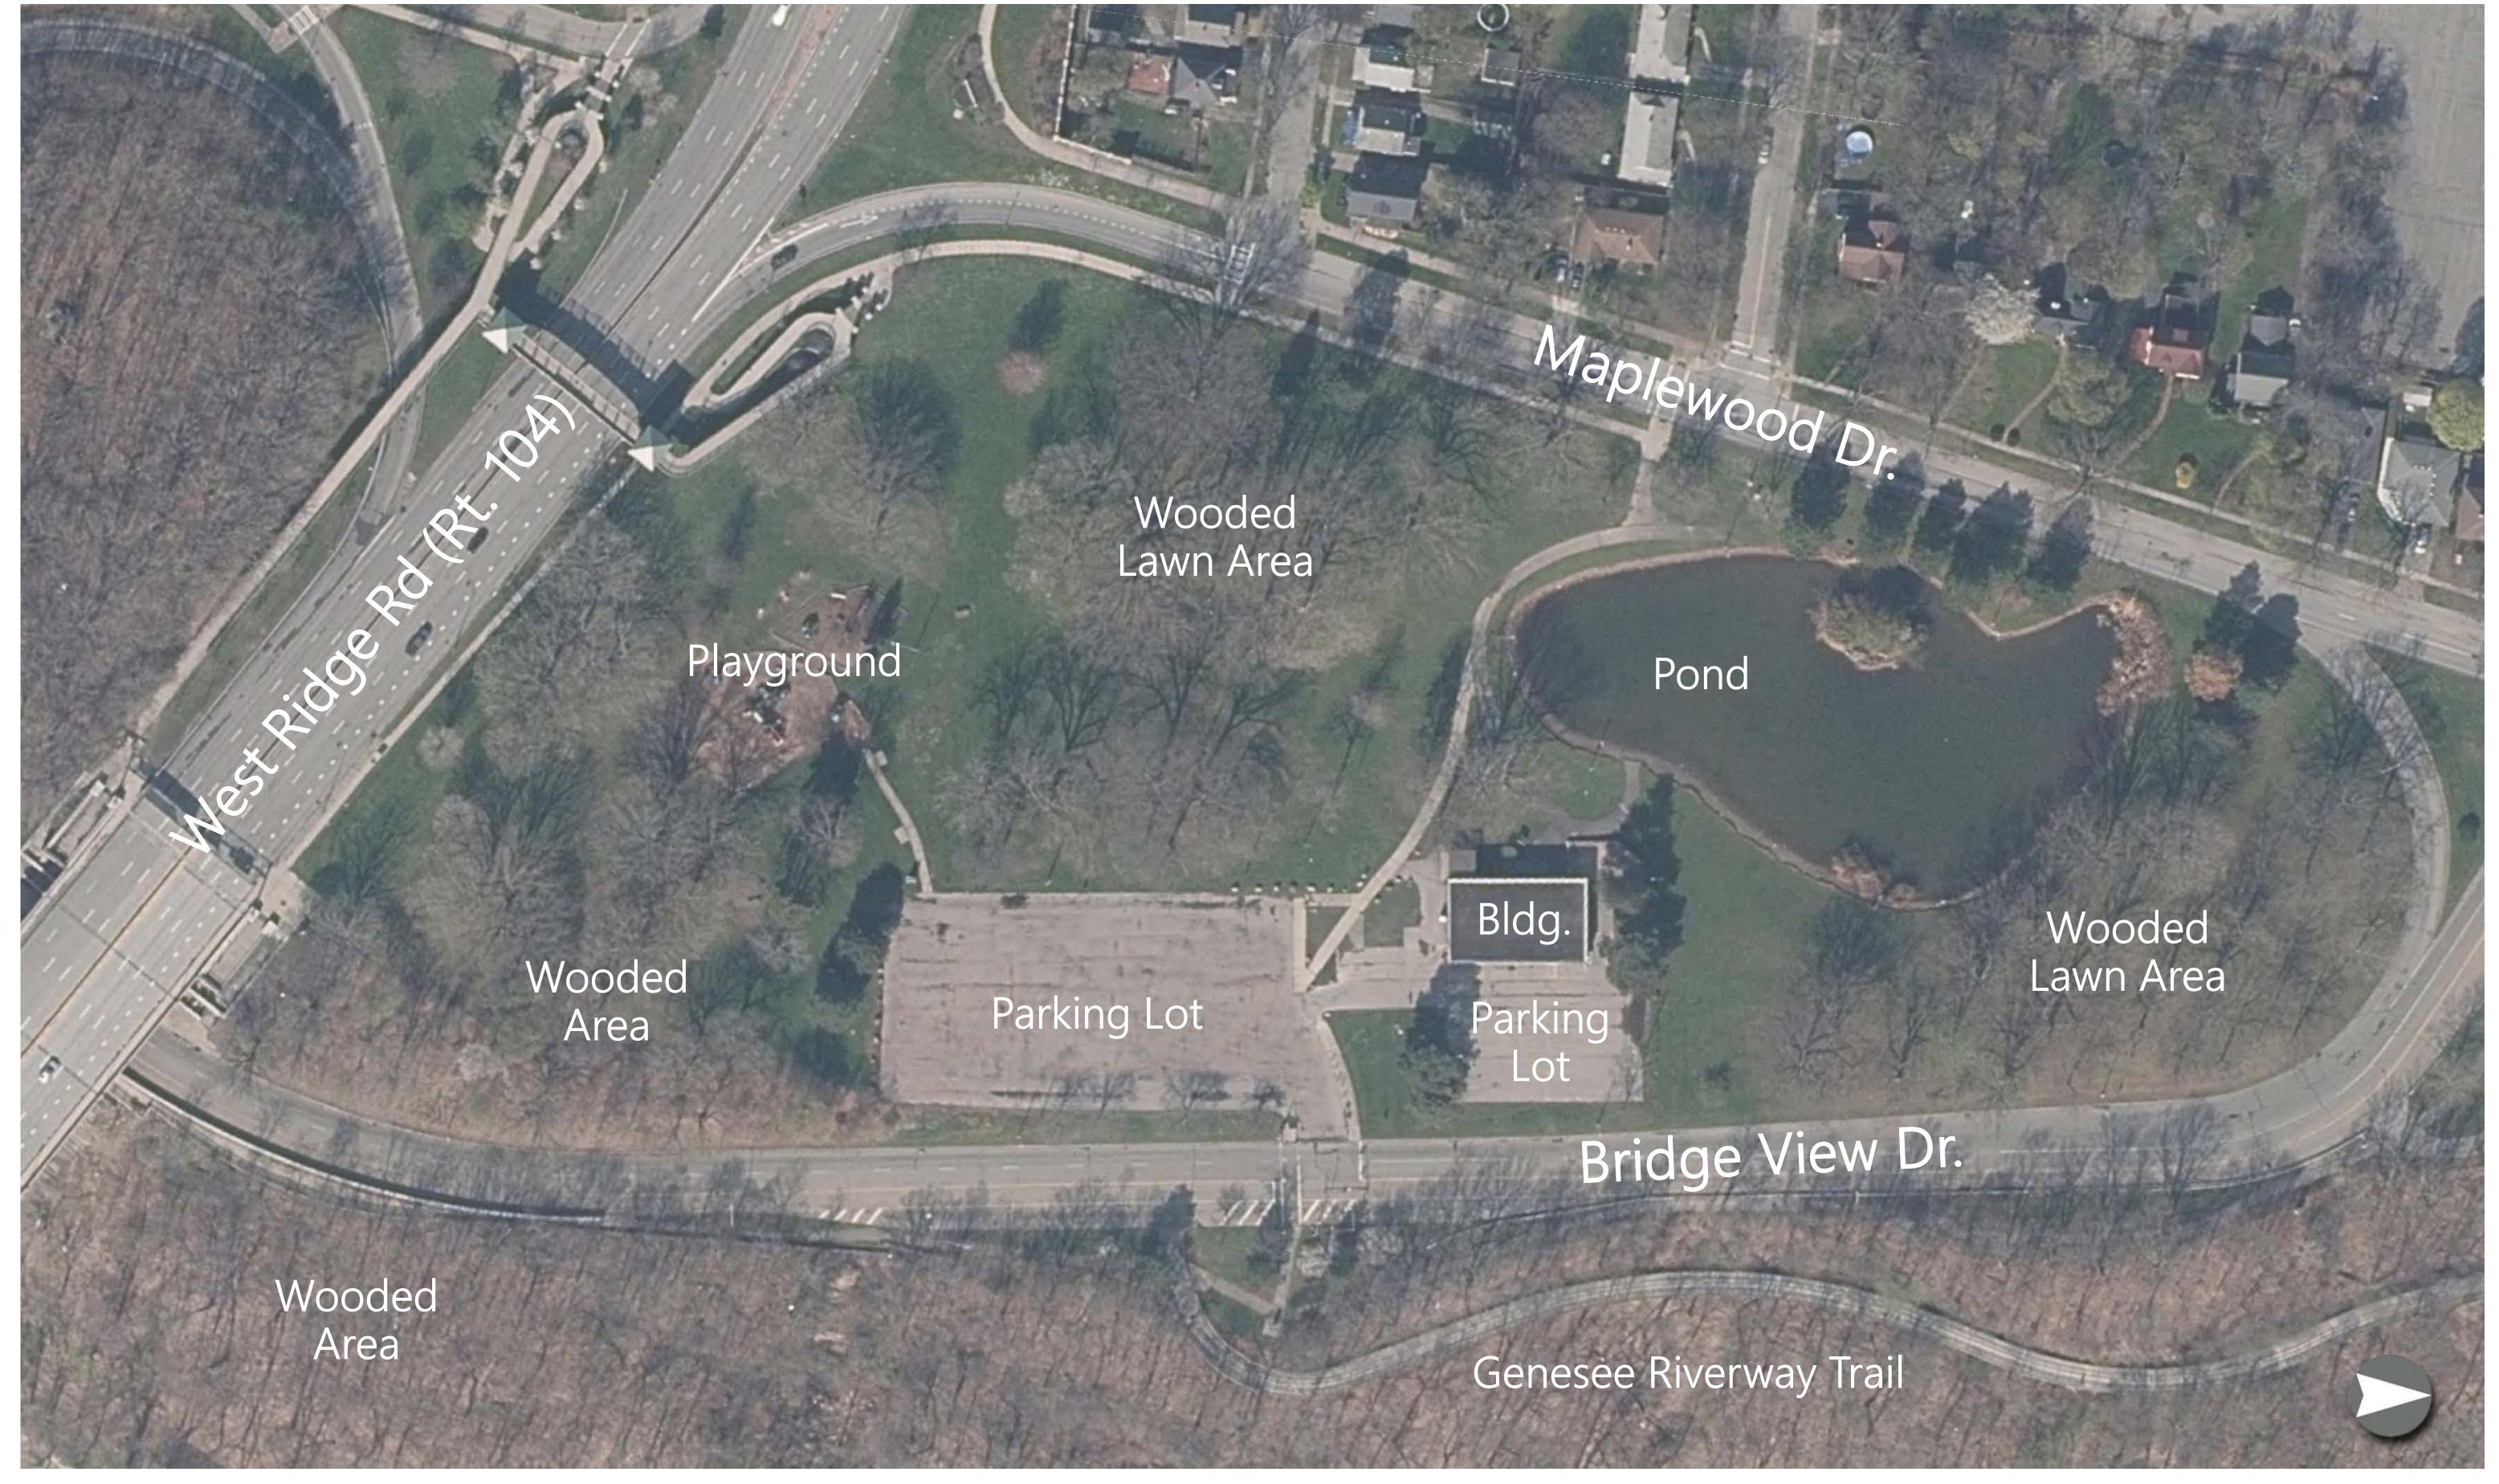

Project Location

Maplewood Nature Center City of Rochester – Project No. 22064 Schematic Design October 2023

Existing Site

Maplewood Nature Center City of Rochester – Project No. 22064 Schematic Design October 2023