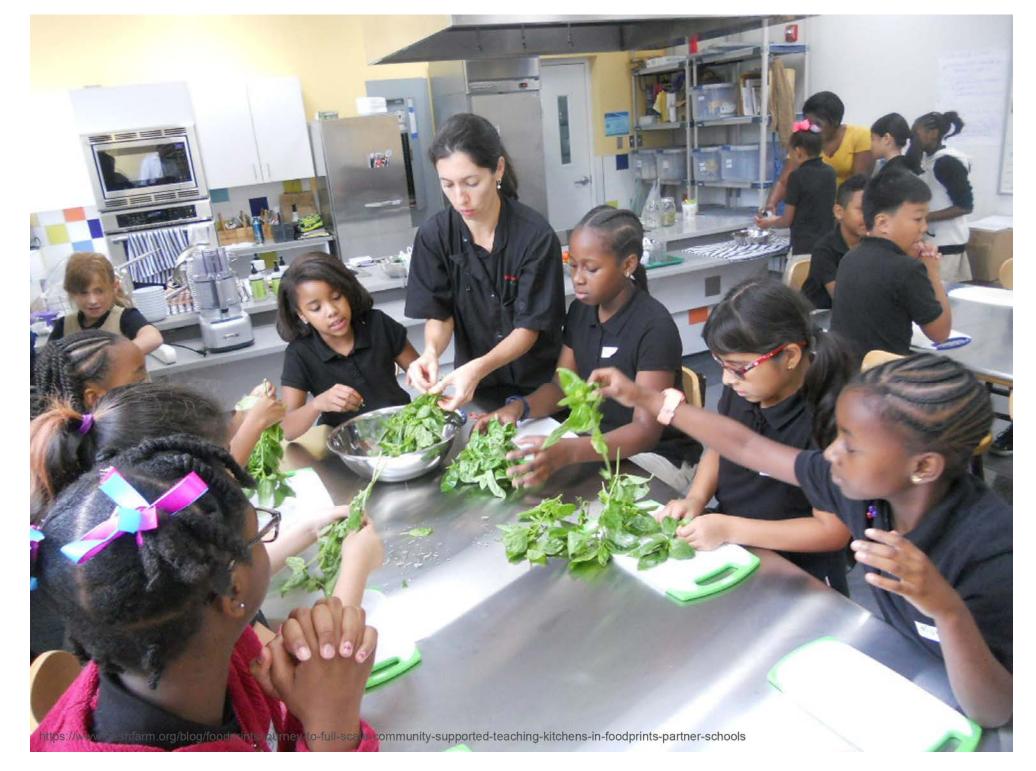

Maplewood Nature Center City of Rochester – Project No. 22064 Schematic Design October 2023

Building Program & Precedent Imagery

Maplewood Nature Center City of Rochester – Project No. 22064 Schematic Design October 2023

View of Kitchen and Lab Space

Maplewood Nature Center City of Rochester – Project No. 22064 Schematic Design October 2023

View from Bridge View Dr.

Maplewood Nature Center City of Rochester – Project No. 22064 Schematic Design October 2023