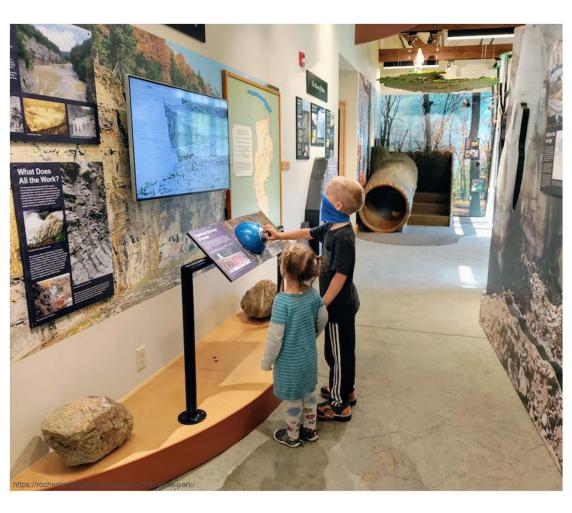

The Maplewood Nature Center will include indoor exhibit and learning space, a demonstration kitchen, teaching gardens, a renovated playground and much more. The center will connect our community with key stakeholders and providers of environmental and nature-based programming from across the region.

Maplewood Nature Center City of Rochester – Project No. 22064 Schematic Design October 2023

Building Program & Precedent Imagery

Maplewood Nature Center City of Rochester – Project No. 22064 Schematic Design October 2023