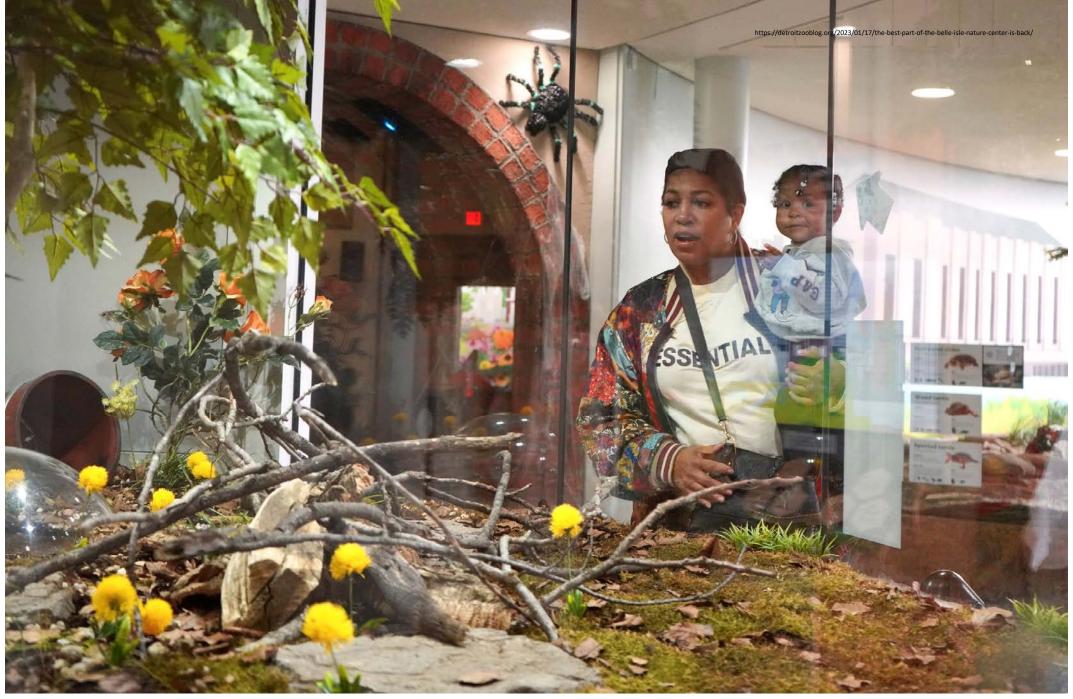

Maplewood Nature Center City of Rochester – Project No. 22064 Schematic Design October 2023

Building Program & Precedent Imagery

Maplewood Nature Center City of Rochester – Project No. 22064 Schematic Design October 2023