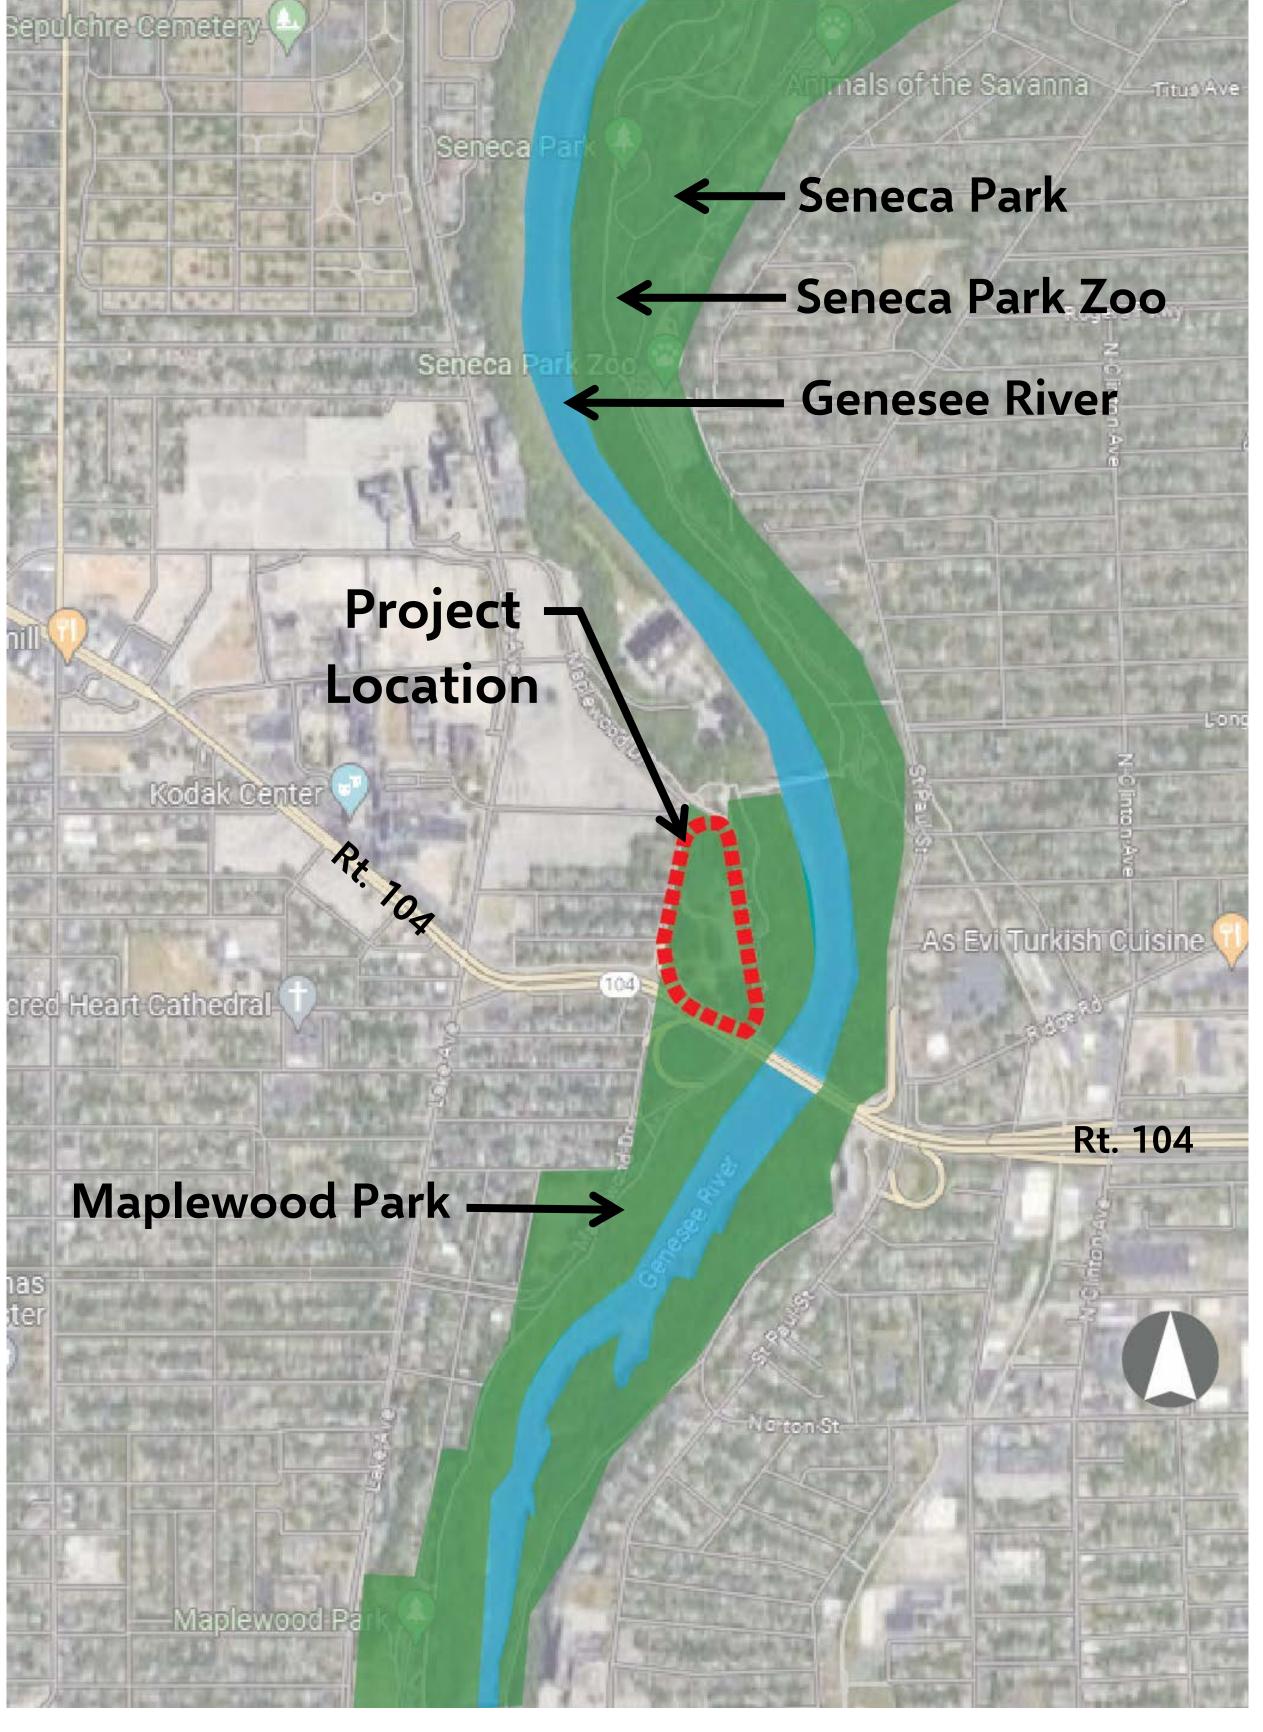

Project Location

Maplewood Nature Center City of Rochester – Project No. 22064 Schematic Design October 2023

Existing Site

Maplewood Nature Center City of Rochester – Project No. 22064 Schematic Design October 2023