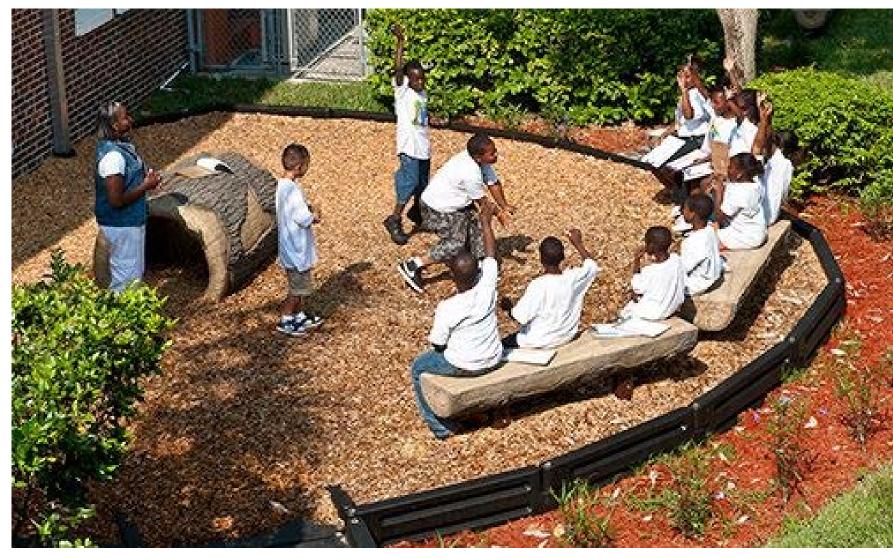

Site History

Maplewood Nature Center City of Rochester – Project No. 22064 Schematic Design October 2023

Site Program & Precedent Imagery

Maplewood Nature Center City of Rochester – Project No. 22064 Schematic Design October 2023