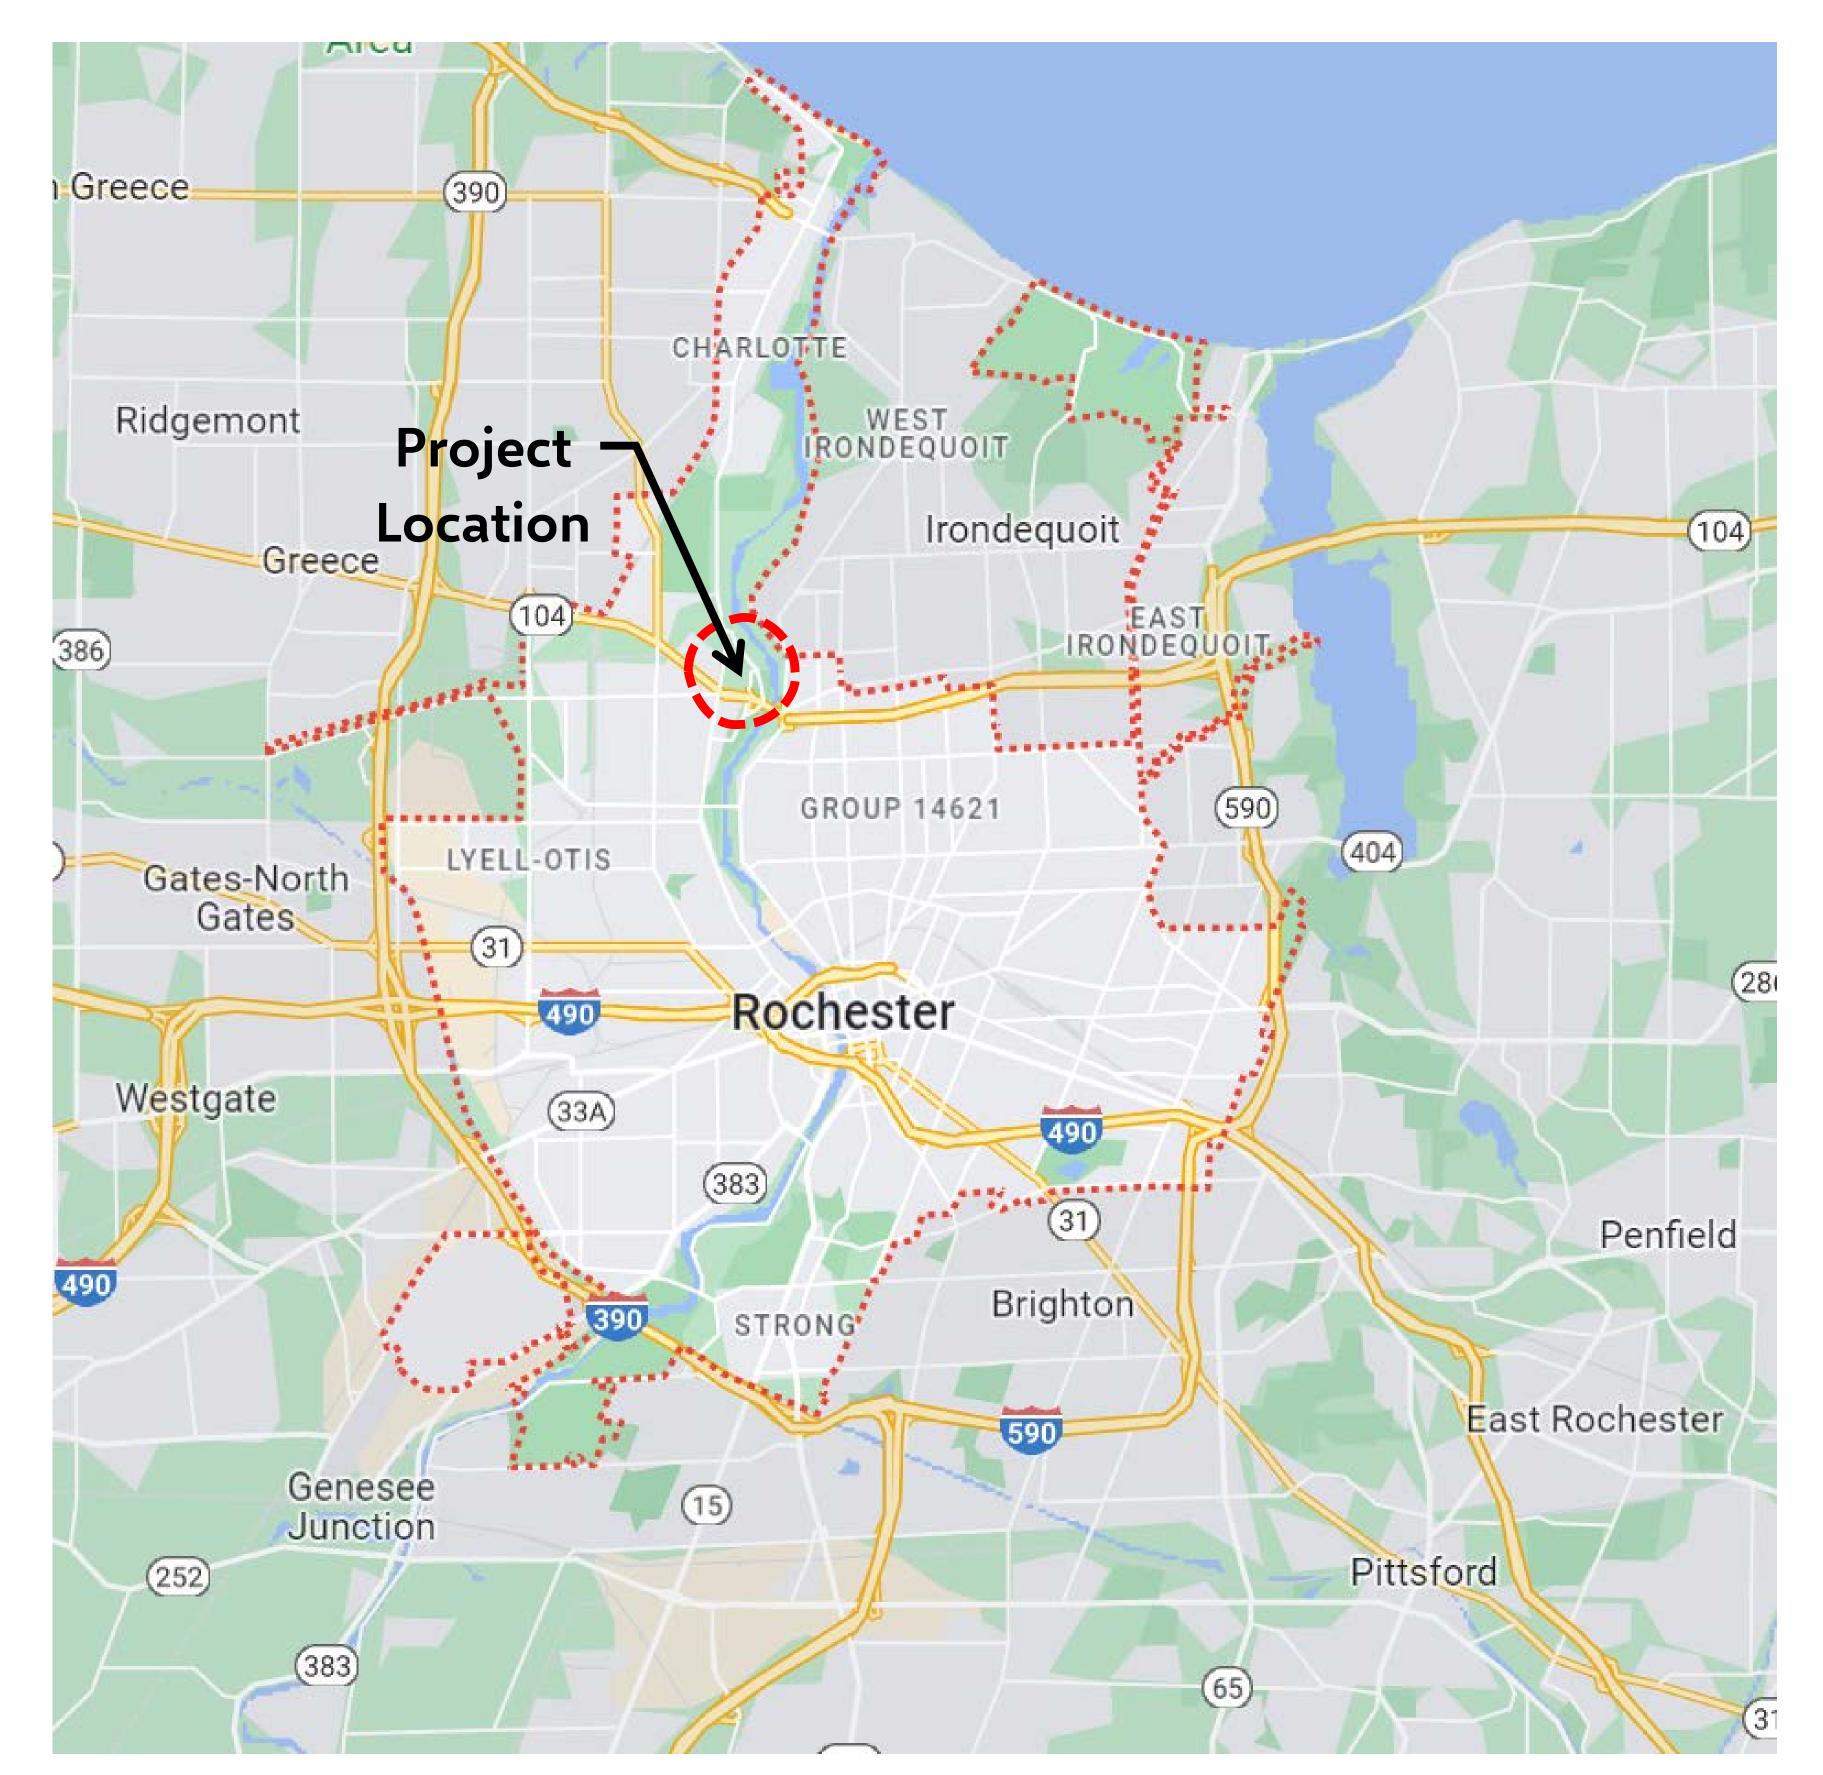

Project Location

Maplewood Nature Center City of Rochester – Project No. 22064 Schematic Design October 2023

Existing Site

Maplewood Nature Center City of Rochester – Project No. 22064 Schematic Design October 2023