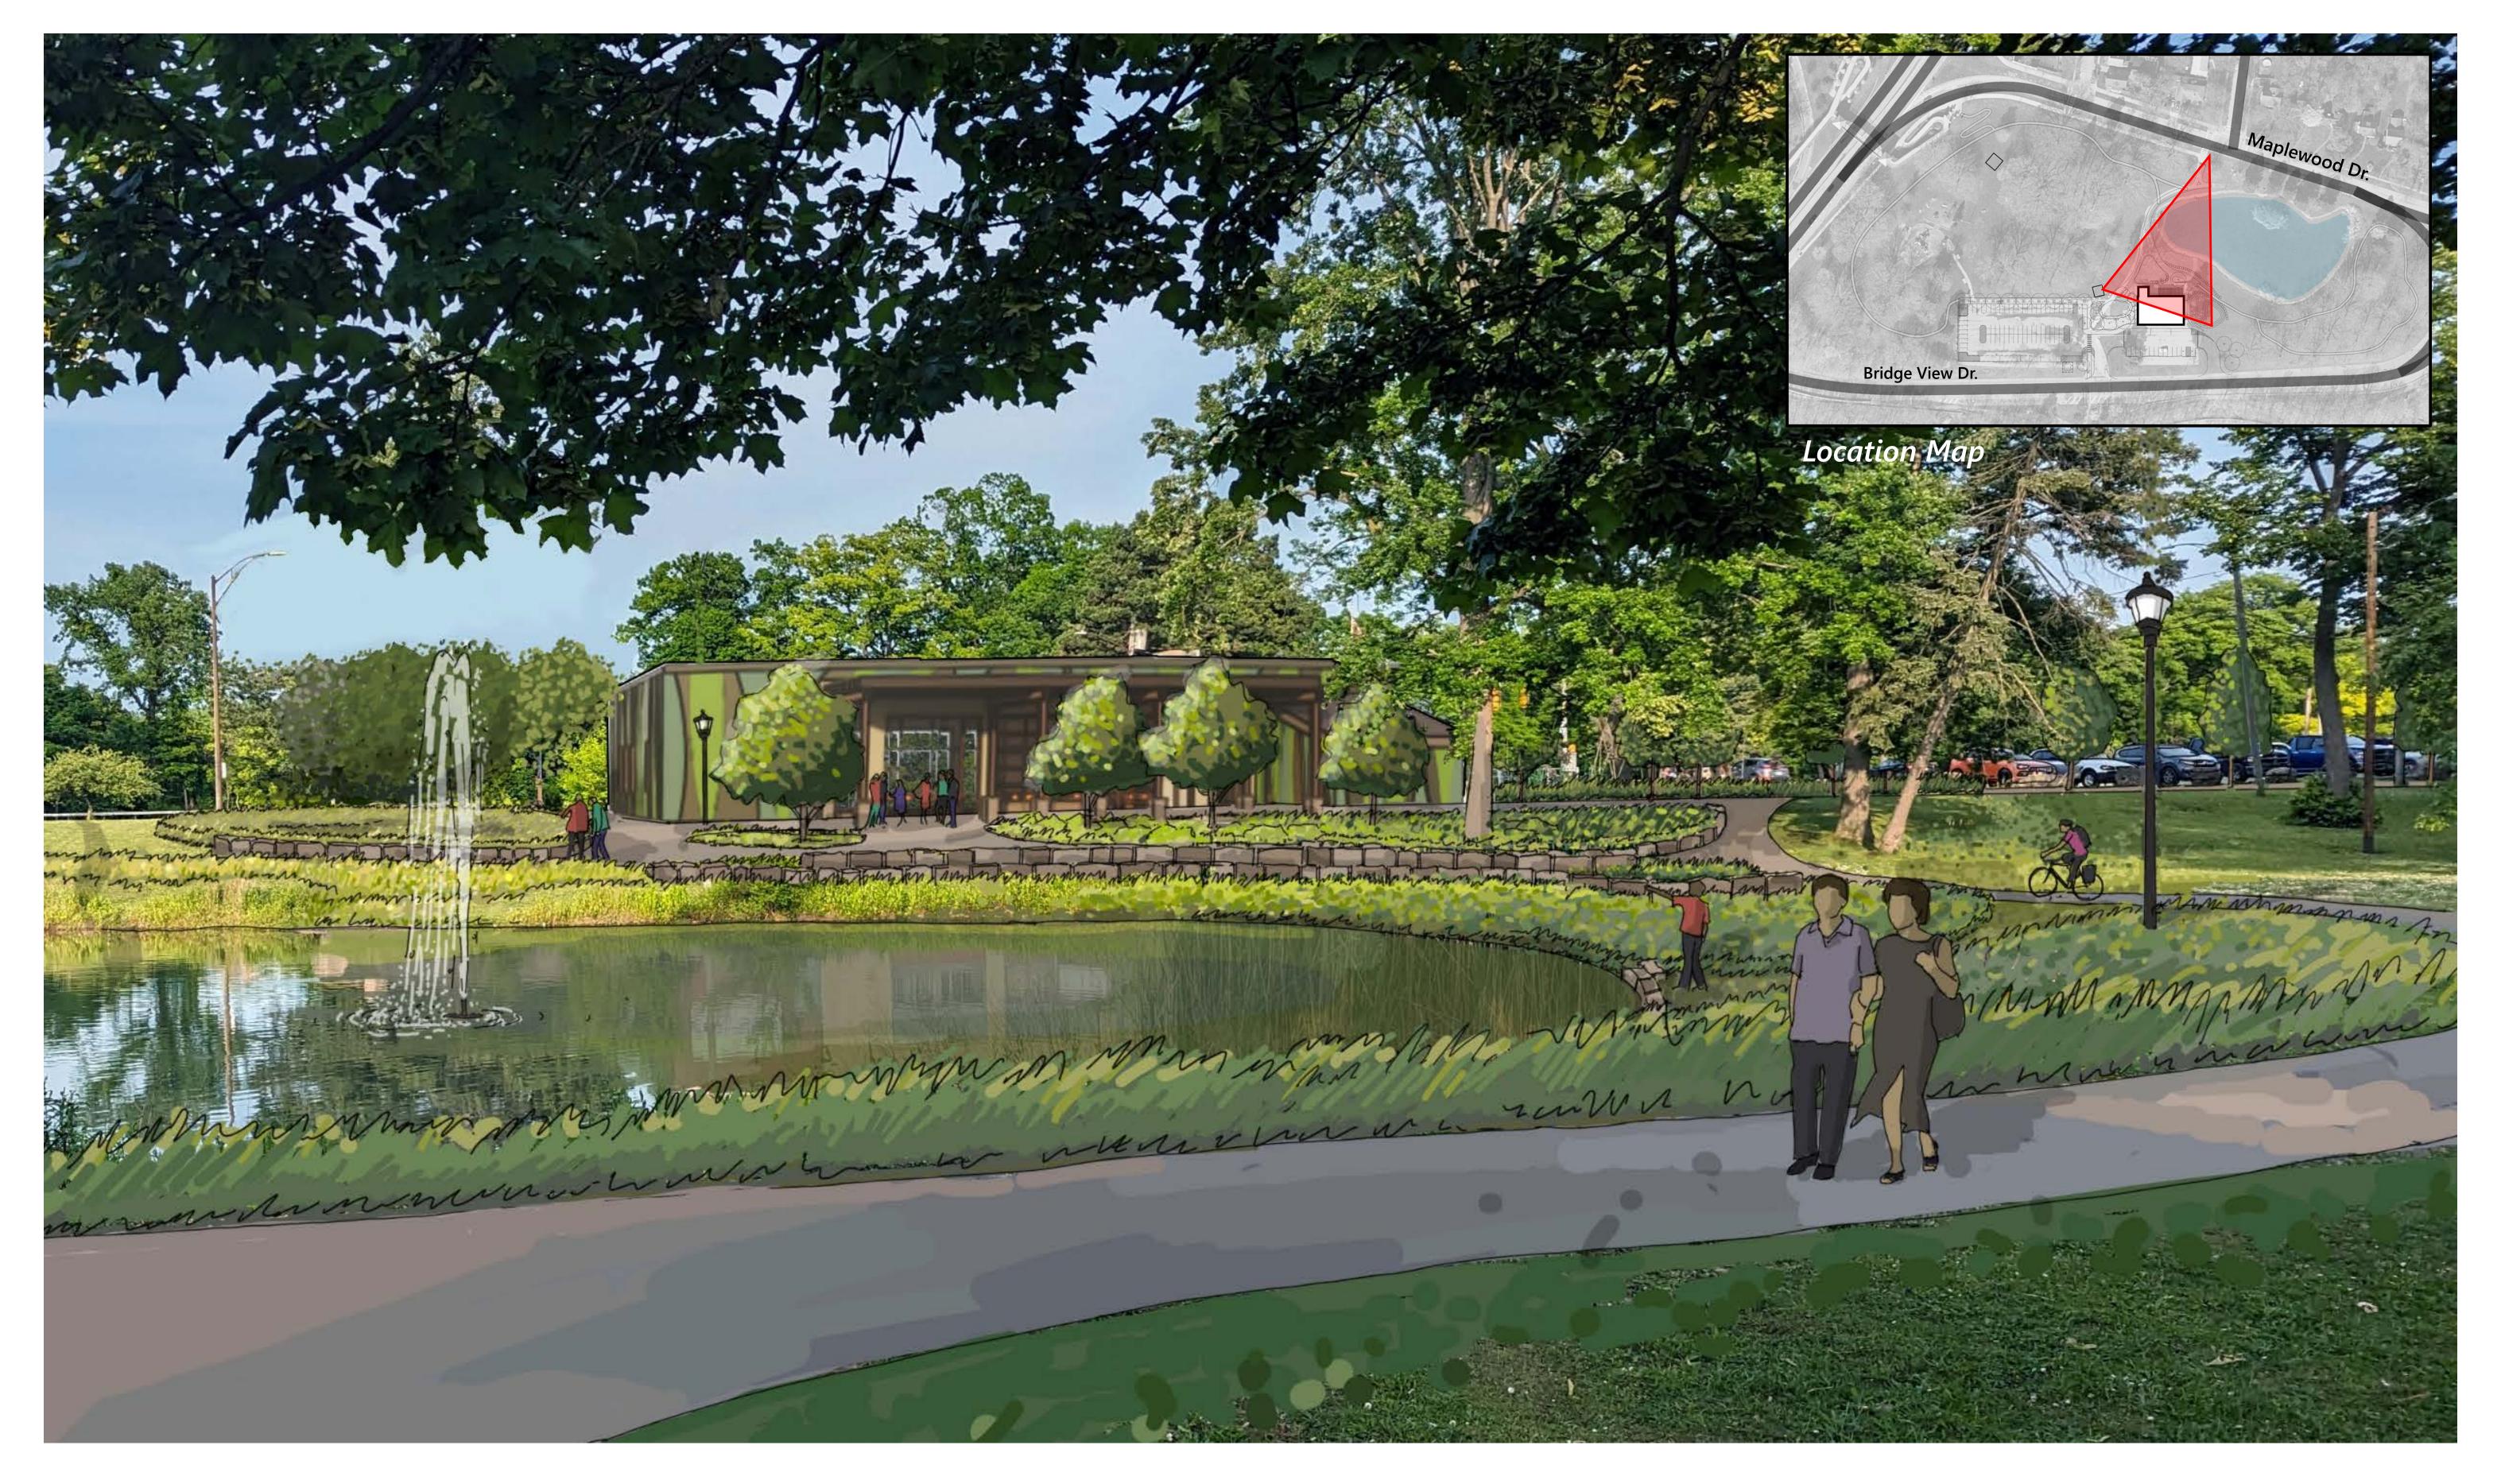

View from Maplewood Dr.

Maplewood Nature Center City of Rochester – Project No. 22064 Schematic Design October 2023