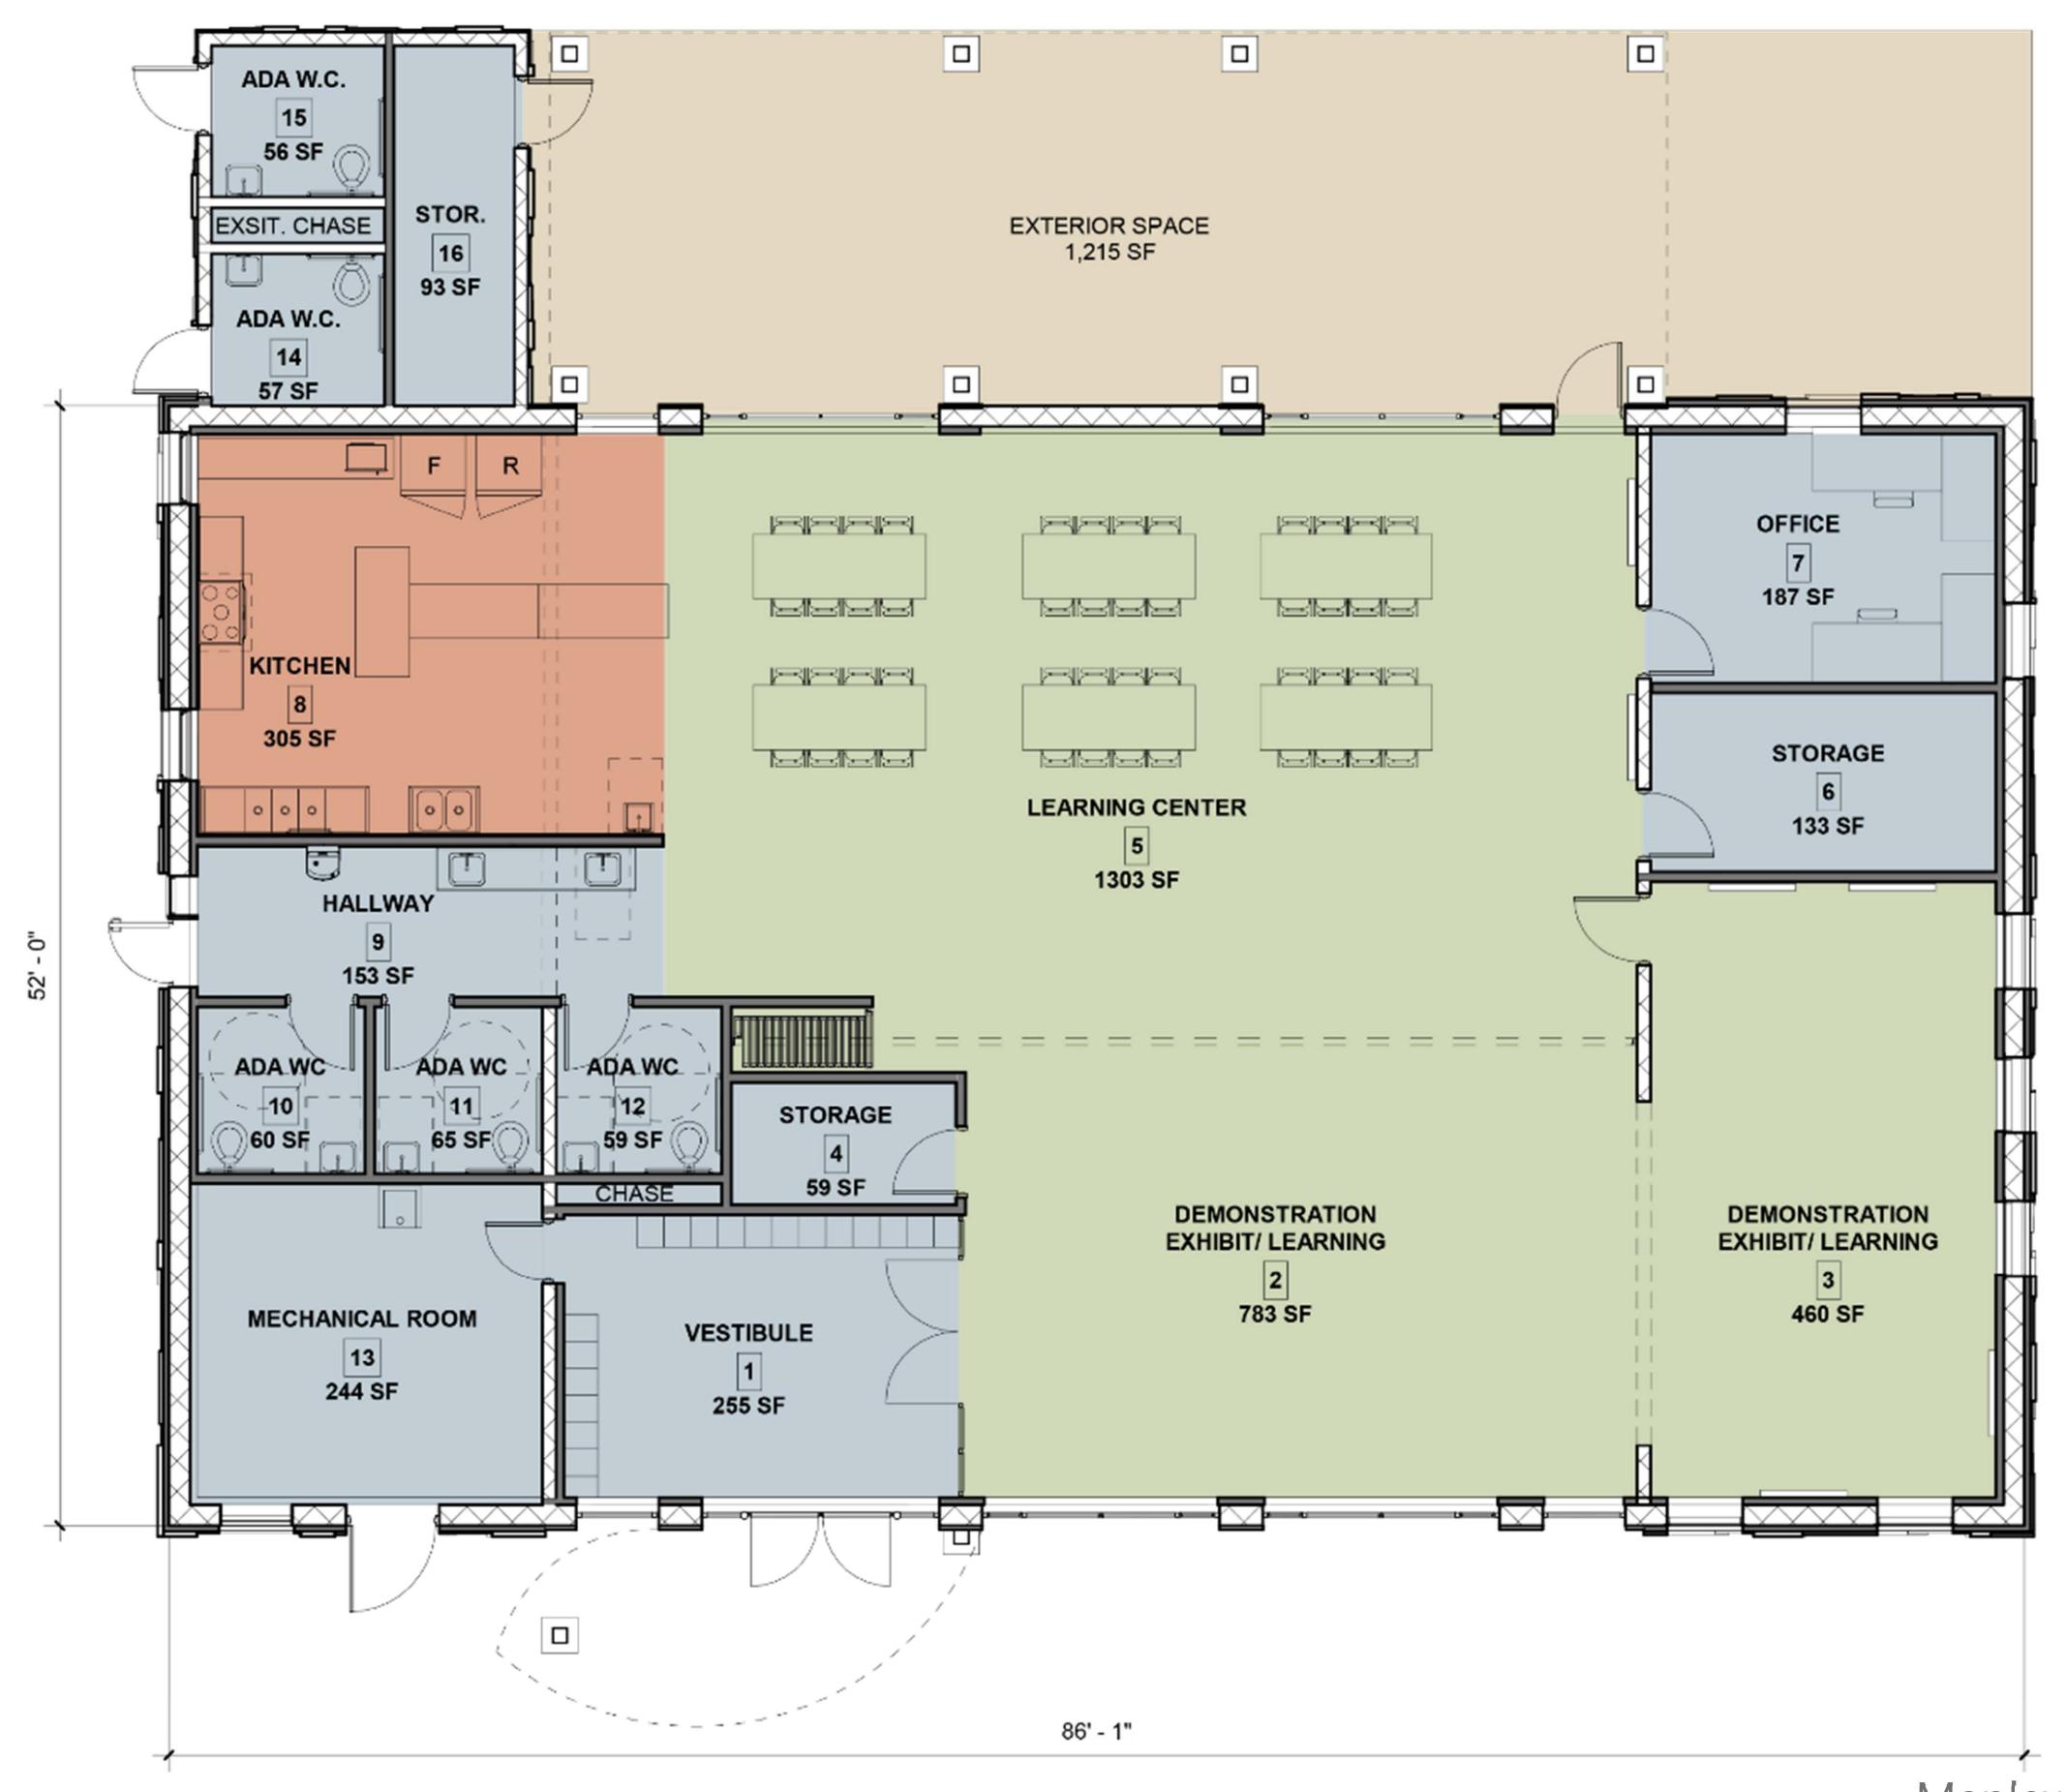

The Maplewood Nature Center will include indoor exhibit and learning space, a demonstration kitchen, teaching gardens, a renovated playground and much more. The center will connect our community with key stakeholders and providers of environmental and nature-based programming from across the region.

Maplewood Nature Center City of Rochester – Project No. 22064 Schematic Design October 2023

Building Program & Precedent Imagery

Maplewood Nature Center City of Rochester – Project No. 22064 Schematic Design October 2023