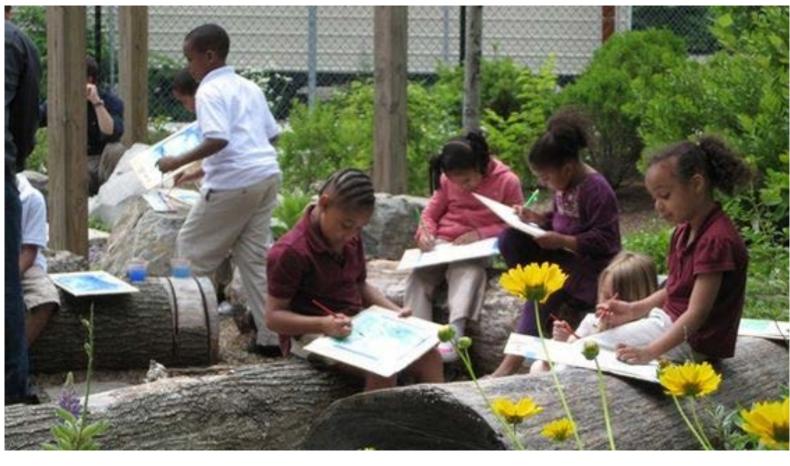

Maplewood Nature Center City of Rochester – Project No. 22064 Schematic Design October 2023

Building Program & Precedent Imagery

Maplewood Nature Center City of Rochester – Project No. 22064 Schematic Design October 2023