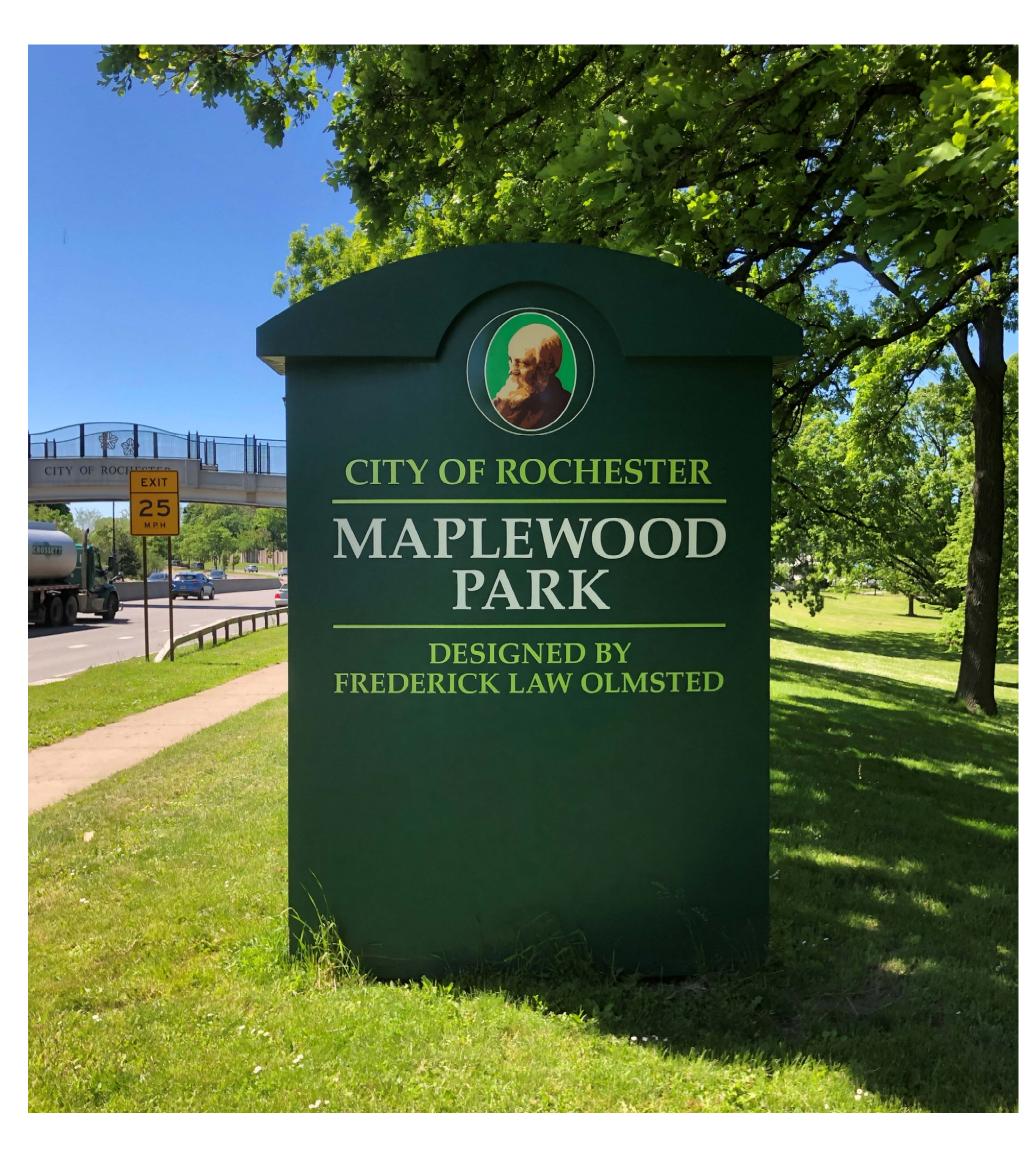

#### Project Introduction:

The City of Rochester is committed to the development of an urban nature center at Maplewood Park to increase community-wide access to nature. In order to fulfill this commitment, the City of Rochester has dedicated an existing facility in the historic Frederick Law Olmsted designed Maplewood Park as the site of the future nature center.

The Maplewood Nature Center will include indoor exhibit and learning space, a demonstration kitchen, teaching gardens, a renovated playground and much more. The center will connect our community with key stakeholders and providers of environmental and nature-based programming from across the region.

Project Location

Maplewood Nature Center City of Rochester – Project No. 22064 Schematic Design October 2023

Existing Site

Maplewood Nature Center City of Rochester – Project No. 22064 Schematic Design October 2023