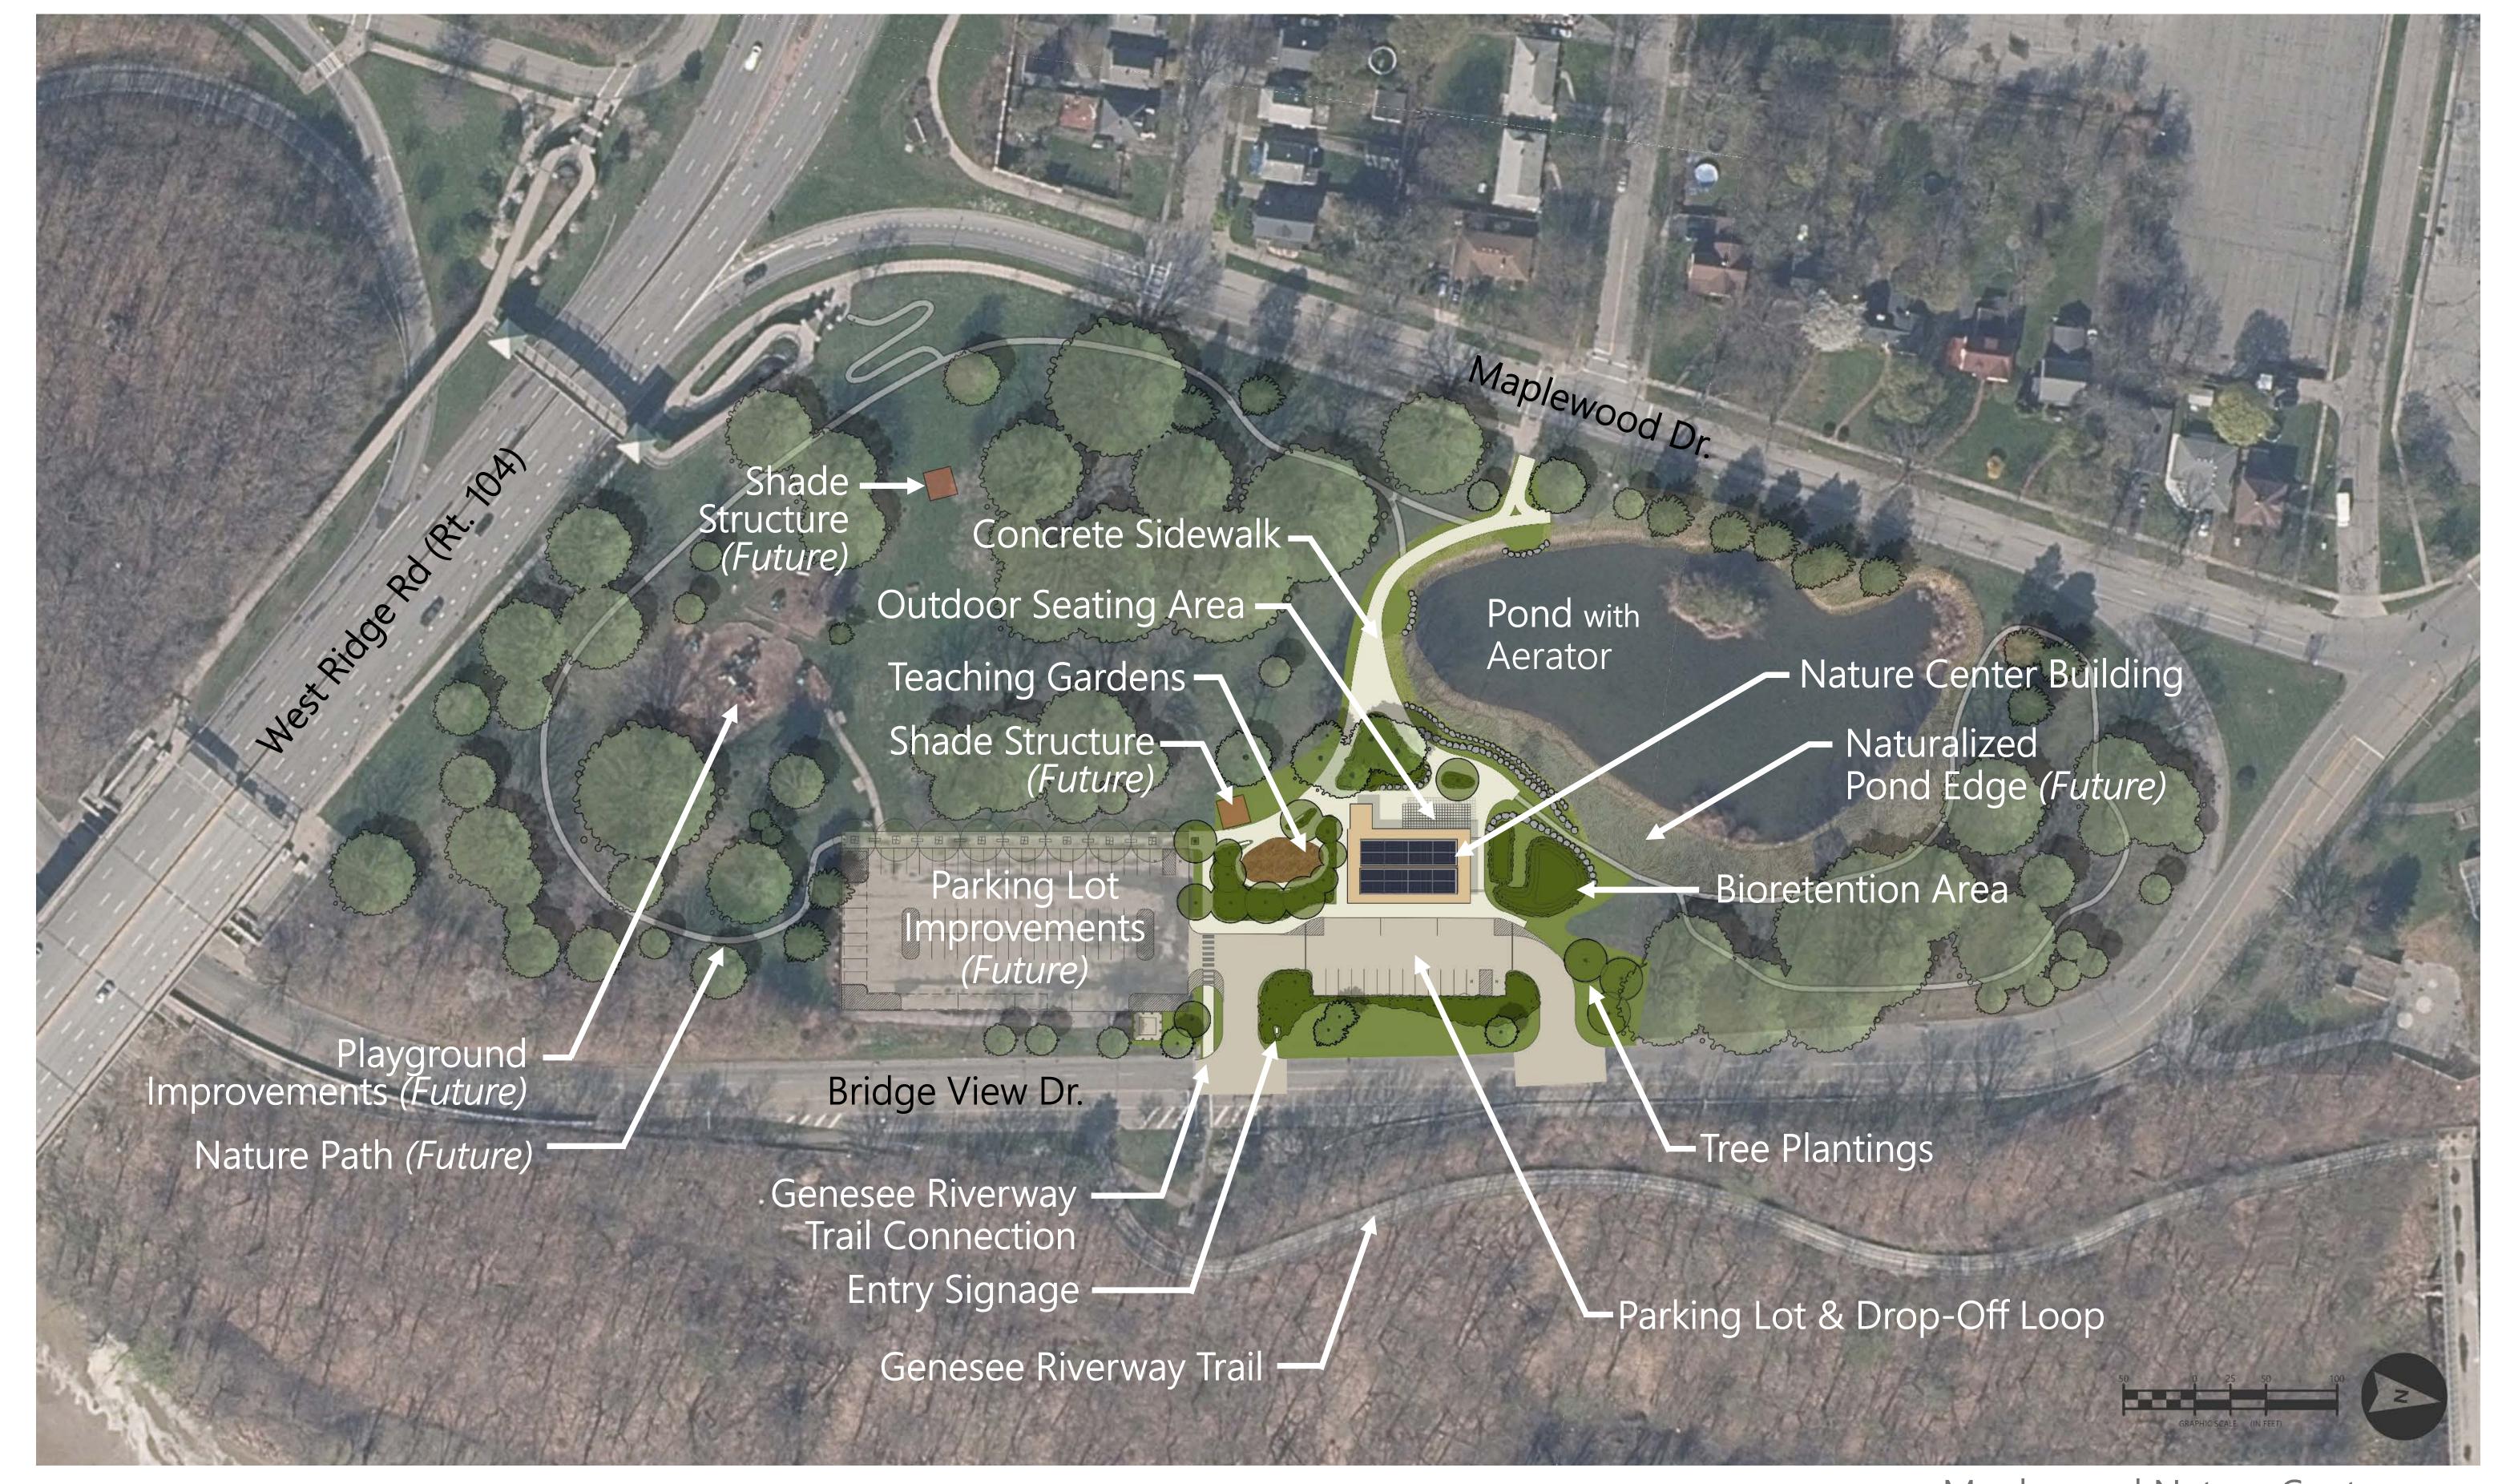

Project Location

Maplewood Nature Center City of Rochester – Project No. 22064 Schematic Design October 2023

Existing Site

Maplewood Nature Center City of Rochester – Project No. 22064 Schematic Design October 2023