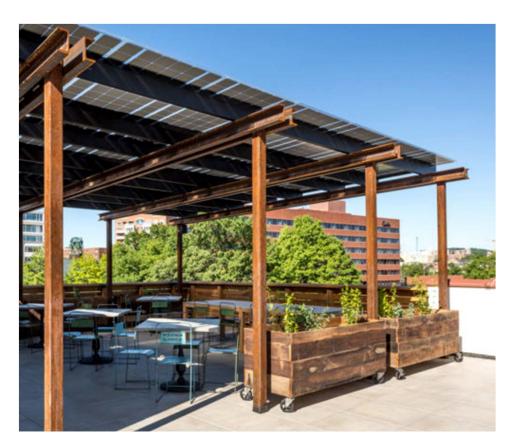

Site History

Maplewood Nature Center City of Rochester – Project No. 22064 Schematic Design October 2023

Site Program & Precedent Imagery

Maplewood Nature Center City of Rochester – Project No. 22064 Schematic Design October 2023

Maplewood Nature Center City of Rochester – Project No. 22064 Schematic Design October 2023

Building Program & Precedent Imagery

Maplewood Nature Center City of Rochester – Project No. 22064 Schematic Design October 2023