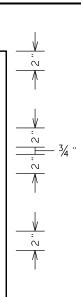

### LETTERS:

- COLOR RED EXTERIOR ENAMEL
- SIZE 2" HELVETICA MEDIUM STYLE WITH 2" LINE SPACING

### **GRAPHICS:**

- COLOR BLACK EXTERIOR ENAMEL
- HORIZONTAL BAR 3' LONG x 3/4" WIDE
- DIRECTIONAL ARROW 6" HIGH WITH 2" WIDE MAIN SHAFT