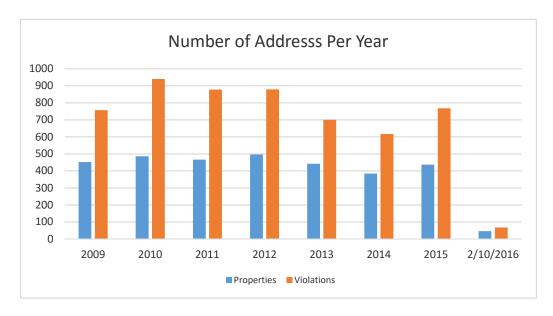

8

| Year      | <b>Properties</b> | <b>Violations</b> |
|-----------|-------------------|-------------------|
| 2009      | 452               | 757               |
| 2010      | 486               | 940               |
| 2011      | 466               | 878               |
| 2012      | 496               | 879               |
| 2013      | 442               | 700               |
| 2014      | 384               | 616               |
| 2015      | 437               | 768               |
| 2/10/2016 | 46                | 67                |
|           |                   | 5605              |
|           |                   |                   |