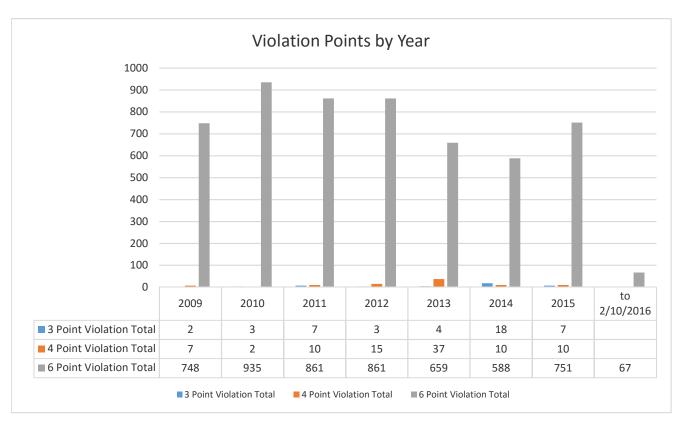

|                         |      |      |      |      |      |      | 2    | to<br>/10/201 |                    |
|-------------------------|------|------|------|------|------|------|------|---------------|--------------------|
| Point Violation         | 2009 | 2010 | 2011 | 2012 | 2013 | 2014 | 2015 | 6             | <b>Grand Total</b> |
| 3 Point Violation Total | 2    | 3    | 7    | 3    | 4    | 18   | 7    |               | 44                 |
| 4 Point Violation Total | 7    | 2    | 10   | 15   | 37   | 10   | 10   |               | 91                 |
| 6 Point Violation Total | 748  | 935  | 861  | 861  | 659  | 588  | 751  | 67            | 5470               |
| Total                   | 757  | 940  | 878  | 879  | 700  | 616  | 768  | 67            | 5605               |