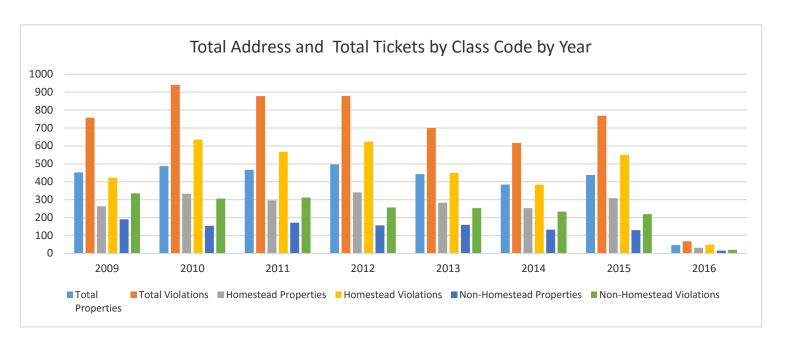

| Year | Total             | <b>Total Violations</b> | Homestead  | Homestead  | Non-Homestead | Non-Homestead |
|------|-------------------|-------------------------|------------|------------|---------------|---------------|
|      | <b>Properties</b> |                         | Properties | Violations | Properties    | Violations    |
| 2009 | 452               | 757                     | 262        | 422        | 190           | 335           |
| 2010 | 486               | 940                     | 333        | 635        | 153           | 305           |
| 2011 | 466               | 878                     | 295        | 567        | 171           | 311           |
| 2012 | 496               | 879                     | 340        | 623        | 156           | 256           |
| 2013 | 442               | 700                     | 283        | 448        | 159           | 252           |
| 2014 | 384               | 616                     | 252        | 383        | 132           | 233           |
| 2015 | 437               | 768                     | 308        | 550        | 129           | 218           |
| 2016 | 46                | 67                      | 31         | 48         | 15            | 19            |