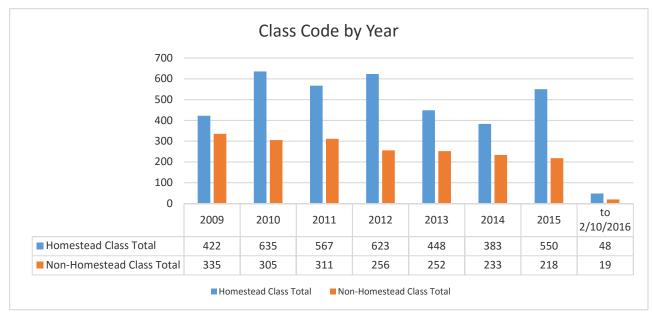

| Count of Violation Code   | Year |      |      |      |      |      |          |            |          |
|---------------------------|------|------|------|------|------|------|----------|------------|----------|
|                           |      |      |      |      |      |      |          | to         |          |
| Use Code Group            | 2009 | 2010 | 2011 | 2012 | 2013 | 2014 | 2015 2/1 | 0/2016 Gra | nd Total |
| Homestead Class Total     | 422  | 635  | 567  | 623  | 448  | 383  | 550      | 48         | 3676     |
| Non-Homestead Class Total | 335  | 305  | 311  | 256  | 252  | 233  | 218      | 19         | 1929     |
| Total                     | 757  | 940  | 878  | 879  | 700  | 616  | 768      | 67         | 5605     |