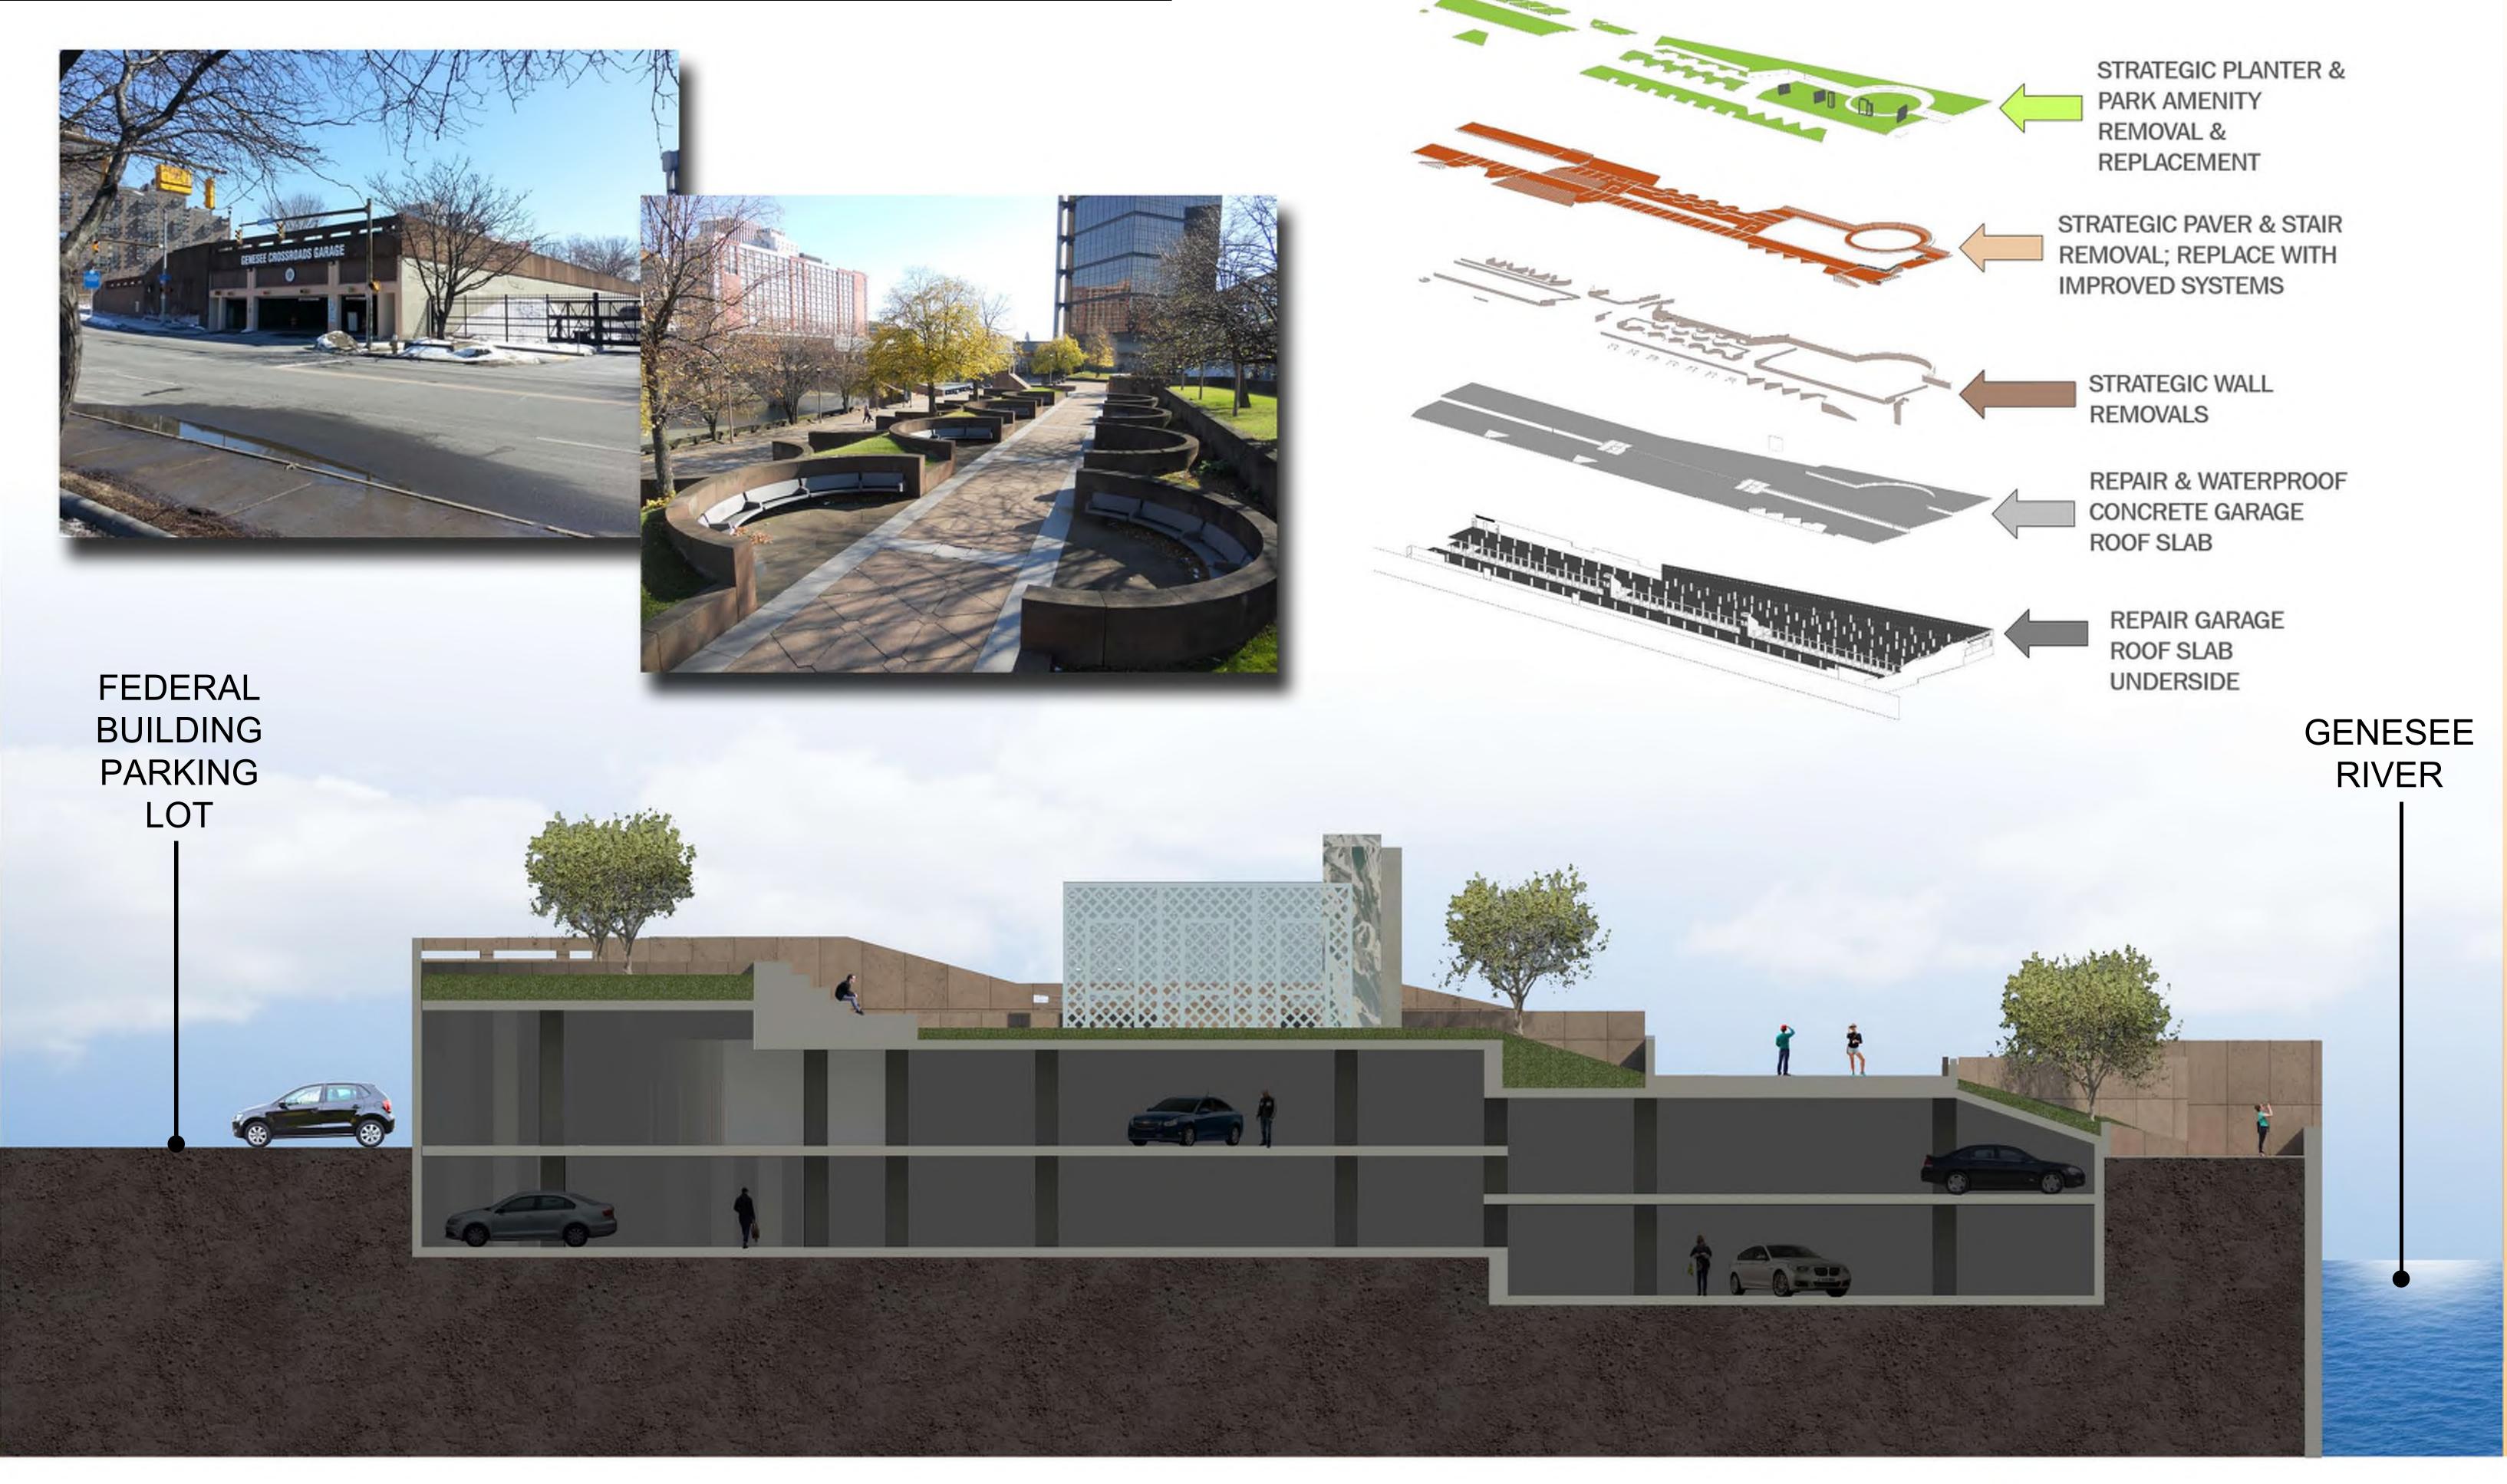

# CHARLES CARROLL PLAZA & GENESEE CROSSROADS PARKING GARAGE ROOF SLAB RECONSTRUCTION PROJECT



WELCOME TO
PUBLIC
MEETING NO. 2

NOV. 10, 2016
5:00 PM-7:00 PM
HOLIDAY INN
ROCHESTER DOWNTOWN
70 STATE STREET
BALLROOM, 2ND FLOOR

SEE OUR CITY
PROJECT WEBSITE!

HTTP://WWW.CITYOFROCHESTER.GOV/CCPP









# BASIC PROJECT SCOPE











### PUBLIC FEEDBACK - WHAT WE HEARD....









## PRIORITIES, CHALLENGES & OPPORTUNITIES:

- Safety / Security
- Connectivity / Accessibility
- Visibility / Sightlines
- Active Space / Re-engage The River
- Programming / Events
- Creative Design

#### IDEAS FOR USES & AMMENITIES:

- Biking / Walking
- Recreation / Relaxing
- Food Trucks
- Pop-up / Special Events
- Public Art
- Skatepark









# GENESEE RIVER AS AN INSPIRATION AND DESIGN EVOLUTION























MANY OPTIONS WERE VETTED INTERNALLY FOR CONSTRUCTION FEASIBILITY AND ECONOMIC VIABILITY...











# 'GENESEE FLOW' SCHEMATIC CONCEPT



AERIAL VIEW









# 'GENESEE FLOW' SCHEMATIC CONCEPT



UPPER LEVEL NORTH









## 'GENESEE FLOW' SCHEMATIC CONCEPT



GENESEE RIVER MAIN TRAIL