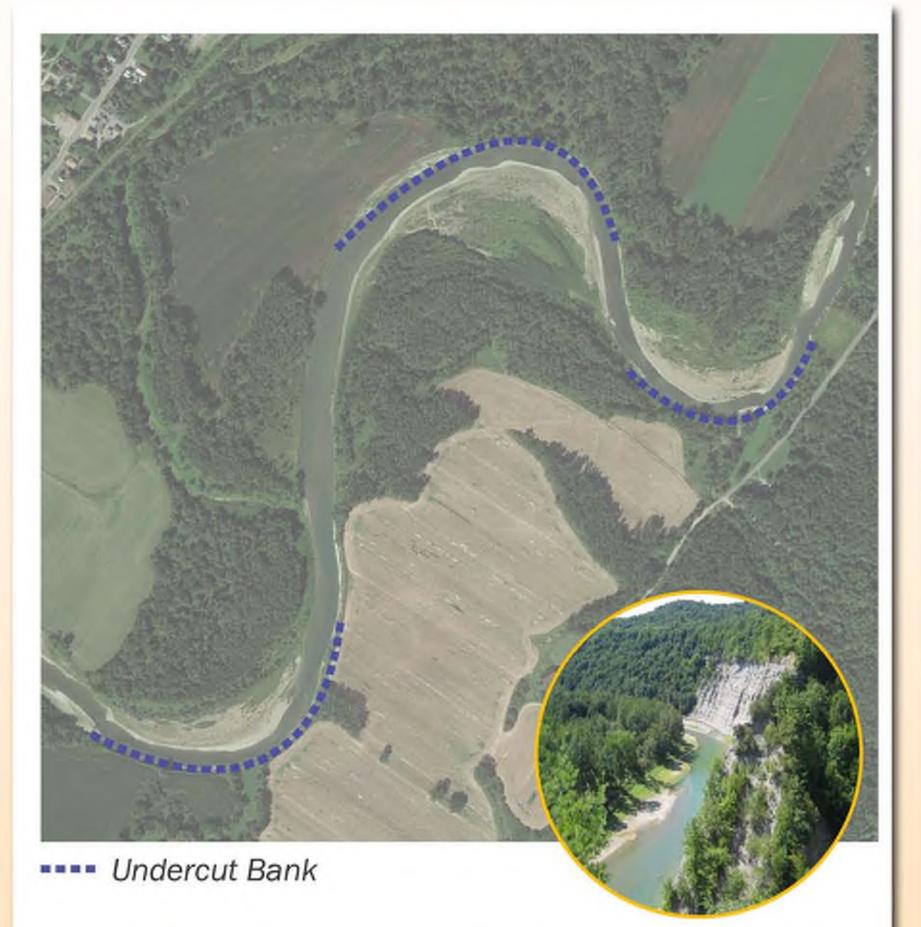

# GENESEE RIVER AS AN INSPIRATION AND DESIGN EVOLUTION

MANY OPTIONS WERE VETTED INTERNALLY FOR CONSTRUCTION FEASIBILITY AND ECONOMIC VIABILITY...