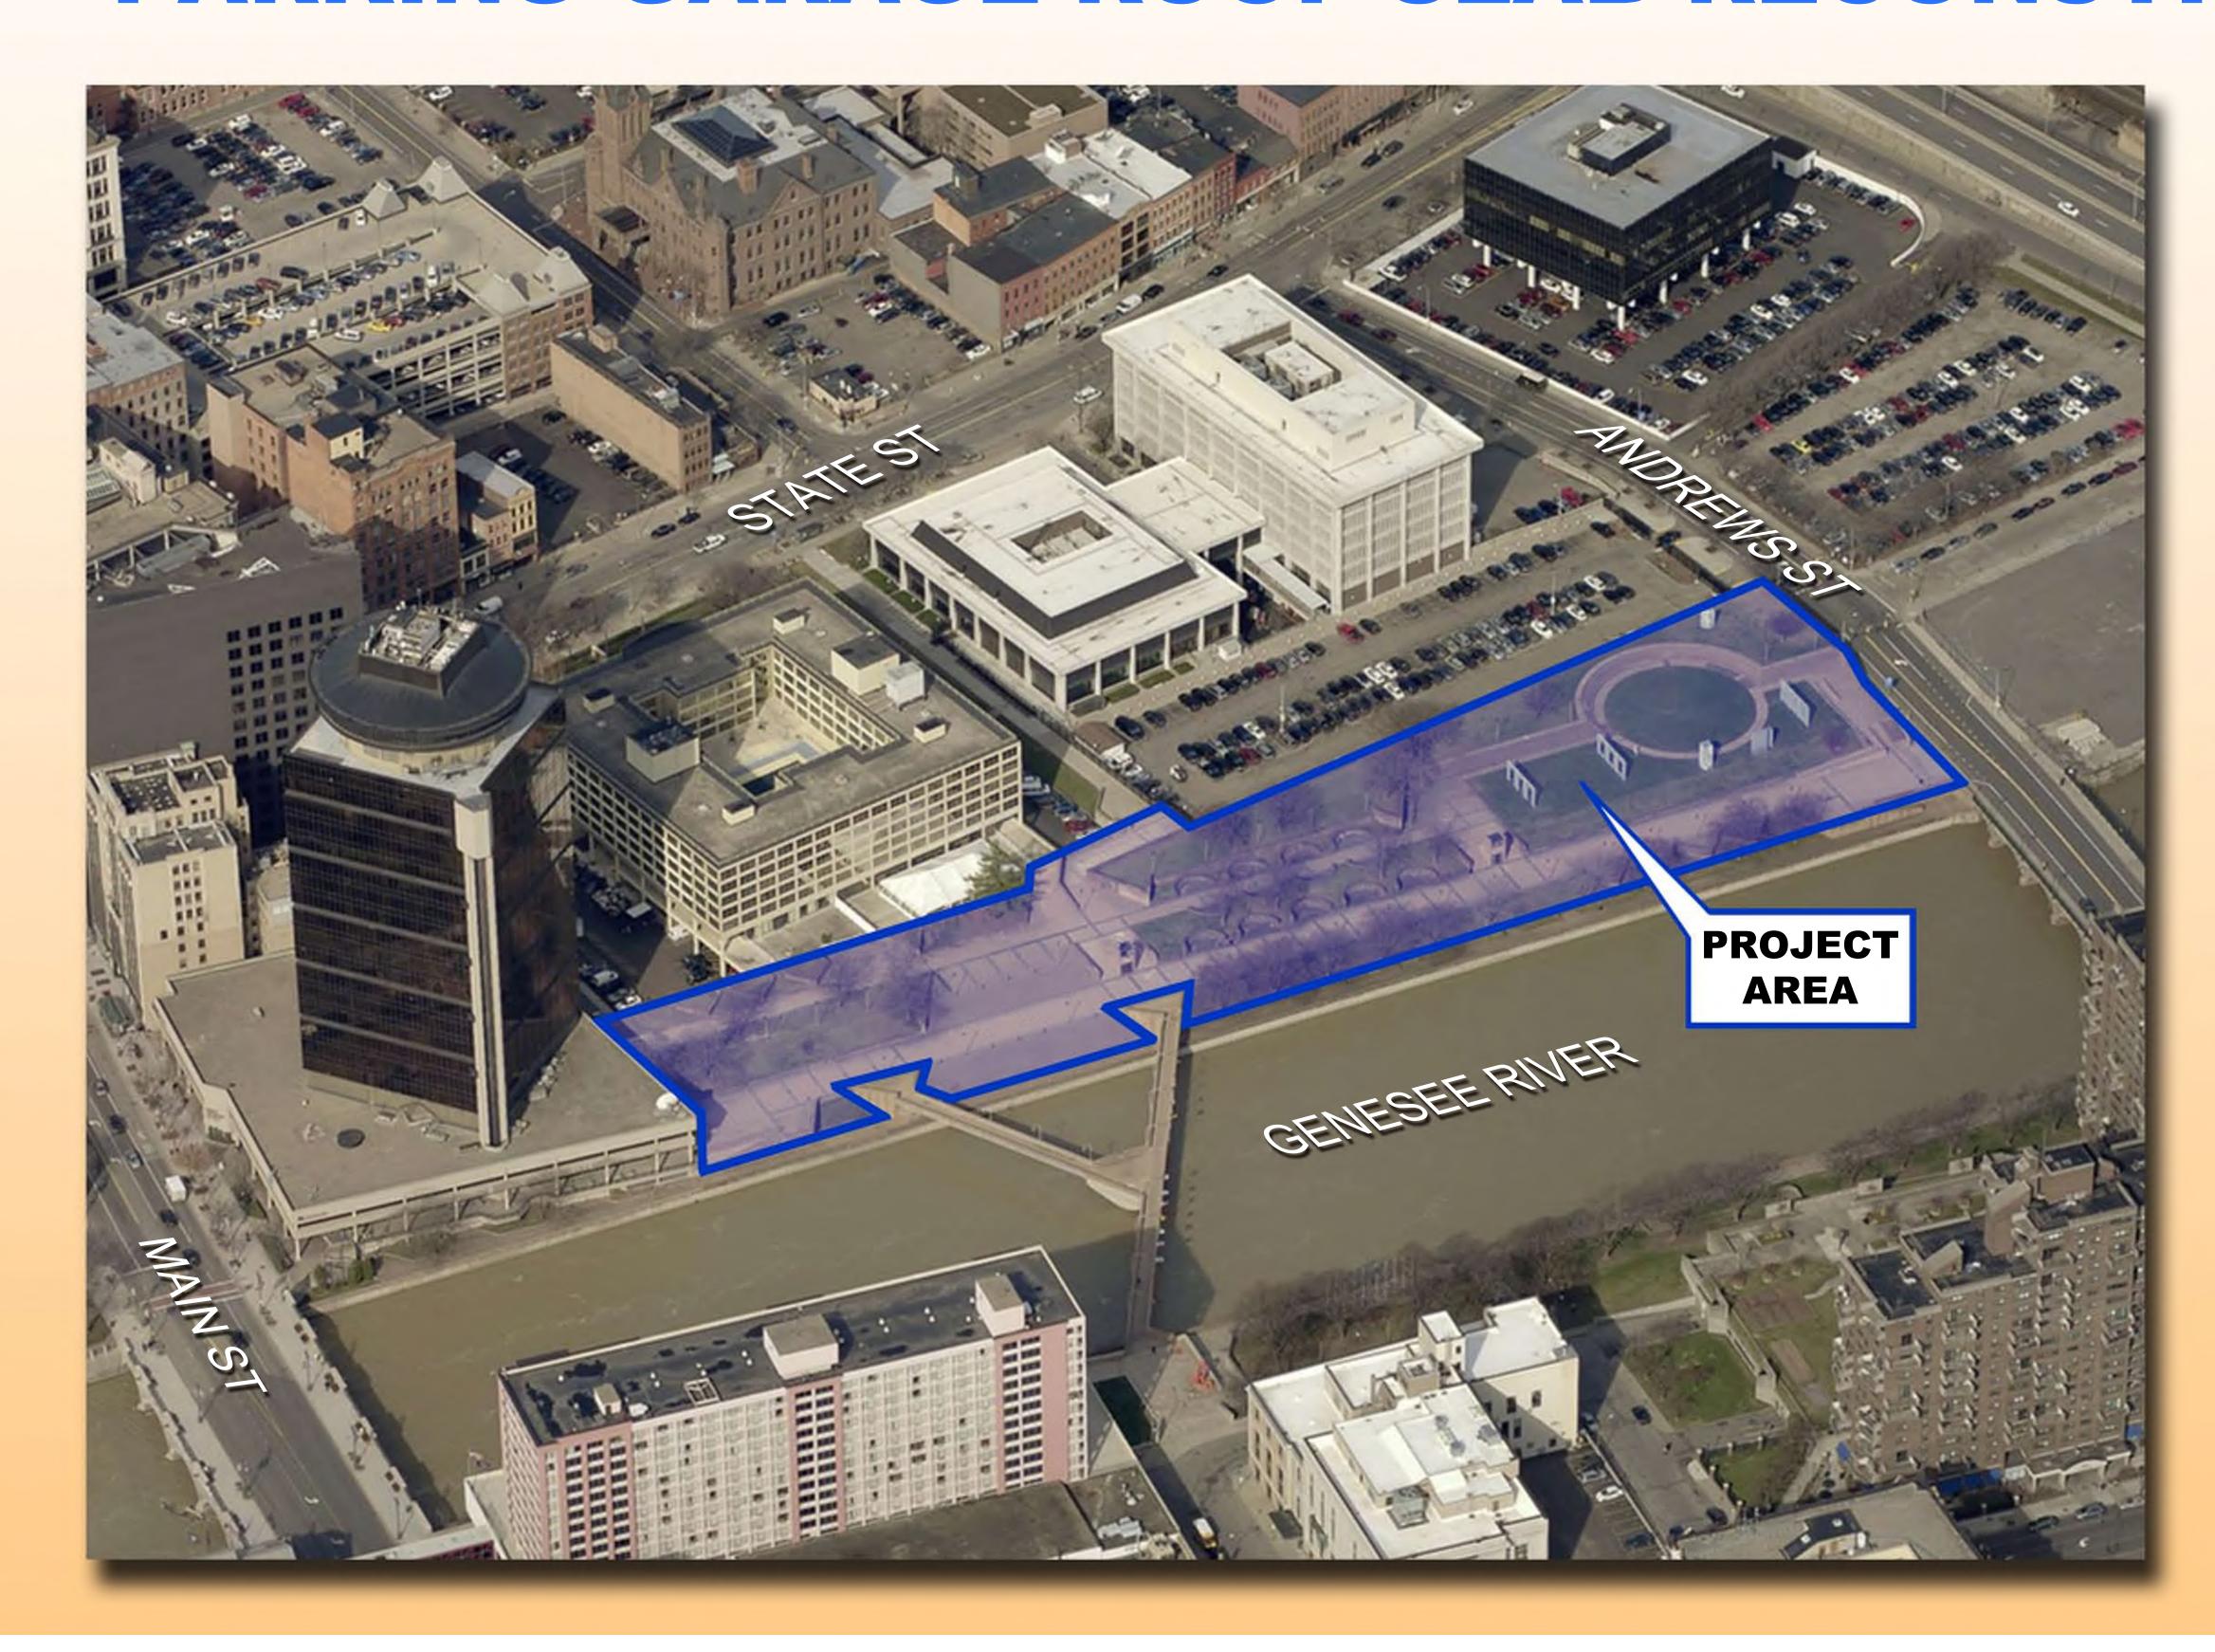

# CHARLES CARROLL PLAZA & GENESEE CROSSROADS PARKING GARAGE ROOF SLAB RECONSTRUCTION PROJECT



WELCOME TO
PUBLIC
MEETING NO. 2

NOV. 10, 2016
5:00 PM-7:00 PM
HOLIDAY INN
ROCHESTER DOWNTOWN
70 STATE STREET
BALLROOM, 2ND FLOOR

SEE OUR CITY
PROJECT WEBSITE!

HTTP://WWW.CITYOFROCHESTER.GOV/CCPP









# BASIC PROJECT SCOPE











### PUBLIC FEEDBACK - WHAT WE HEARD....









## PRIORITIES, CHALLENGES & OPPORTUNITIES:

- Safety / Security
- Connectivity / Accessibility
- Visibility / Sightlines
- Active Space / Re-engage The River
- Programming / Events
- Creative Design

#### IDEAS FOR USES & AMMENITIES:

- Biking / Walking
- Recreation / Relaxing
- Food Trucks
- Pop-up / Special Events
- Public Art
- Skatepark









# GENESEE RIVER AS AN INSPIRATION AND DESIGN EVOLUTION























MANY OPTIONS WERE VETTED INTERNALLY FOR CONSTRUCTION FEASIBILITY AND ECONOMIC V