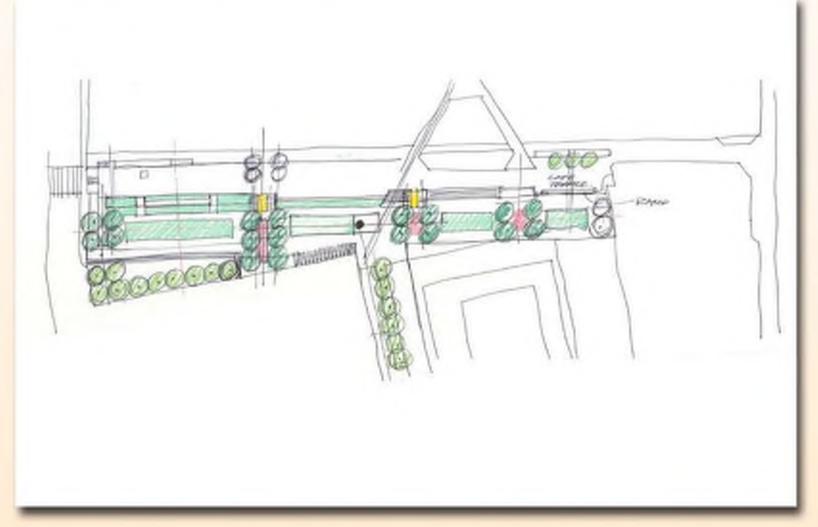

# CHARLES CARROLL PLAZA & GENESEE CROSSROADS PARKING GARAGE ROOF SLAB RECONSTRUCTION PROJECT



WELCOME TO
PUBLIC
MEETING NO. 2

NOV. 10, 2016
5:00 PM-7:00 PM
HOLIDAY INN
ROCHESTER DOWNTOWN
70 STATE STREET
BALLROOM, 2ND FLOOR

SEE OUR CITY
PROJECT WEBSITE!

HTTP://WWW.CITYOFROCHESTER.GOV/CCPP









# BASIC PROJECT SCOPE











### PUBLIC FEEDBACK - WHAT WE HEARD....









## PRIORITIES, CHALLENGES & OPPORTUNITIES:

- Safety / Security
- Connectivity / Accessibility
- Visibility / Sightlines
- Active Space / Re-engage The River
- Programming / Events
- Creative Design

#### IDEAS FOR USES & AMMENITIES:

- Biking / Walking
- Recreation / Relaxing
- Food Trucks
- Pop-up / Special Events
- Public Art
- Skatepark









# GENESEE RIVER AS AN INSPIRATION AND DESIGN EVOLUTION























MANY OPTIONS WERE VETTED INTERNALLY FOR CONSTRUCTION FEASIBILITY AND ECONOMIC VIABILITY...











# 'GENESEE FLOW' SCHEMATIC CONCEPT



AERIAL VIEW









# 'GENESEE FLOW' SCHEMATIC CONCEPT



UPPER LEVEL NORTH









## 'GENESEE FLOW' SCHEMATIC CONCEPT



GENESEE RIVER MAIN TRAIL