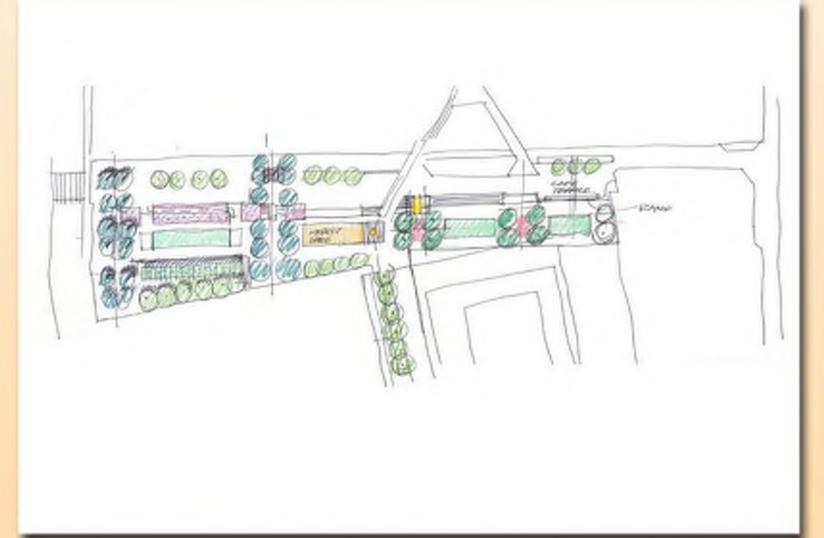

RLES CARROLL PLAZA & GENESEE CROSSROADS PARKING GARAGE ROOF SLAB RECONSTRUCTION PROJECT



WELCOME TO
PUBLIC
MEETING NO. 2

NOV. 10, 2016
5:00 PM-7:00 PM
HOLIDAY INN
ROCHESTER DOWNTOWN
70 STATE STREET
BALLROOM, 2ND FLOOR

SEE OUR CITY
PROJECT WEBSITE!

HTTP://WWW.CITYOFROCHESTER.GOV/CCPP









# BASIC PROJECT SCOPE











### PUBLIC FEEDBACK - WHAT WE HEARD....









## PRIORITIES, CHALLENGES & OPPORTUNITIES:

- Safety / Security
- Connectivity / Accessibility
- Visibility / Sightlines
- Active Space / Re-engage The River
- Programming / Events
- Creative Design

#### IDEAS FOR USES & AMMENITIES:

- Biking / Walking
- Recreation / Relaxing
- Food Trucks
- Pop-up / Special Events
- Public Art
- Skatepark









# GENESEE RIVER AS AN INSPIRATION AND DESIGN EVOLUTION























MANY OPTIONS WERE VETTED INTERNALLY FOR CONSTRUCTION FEASIBILITY AND ECONOMIC VIABILITY...











# 'GENESEE FLOW' SCHEMATIC CONCEPT



AERIAL VIEW









# 'GENESEE FLOW' SCHEMATIC CONCEPT



UPPER LEVEL NORTH









## 'GENESEE FLOW' SCHEMATIC CONCEPT



GENESEE RIVER MAIN TRAIL