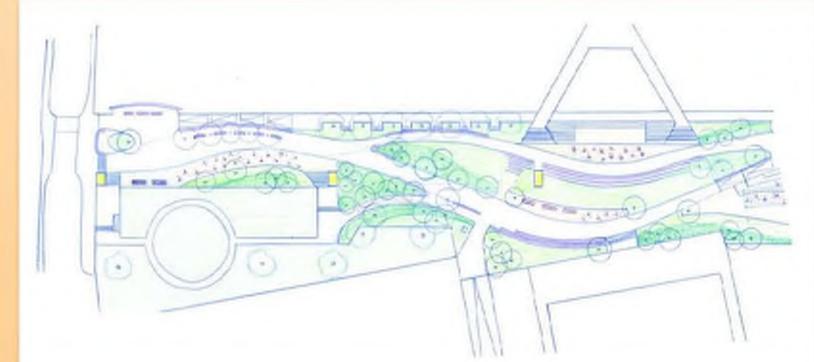

ROLL PLAZA & GENESEE CROSSROADS PARKING GARAGE ROOF SLAB RECONSTRUCTION PROJECT



WELCOME TO
PUBLIC
MEETING NO. 2

NOV. 10, 2016
5:00 PM-7:00 PM
HOLIDAY INN
ROCHESTER DOWNTOWN
70 STATE STREET
BALLROOM, 2ND FLOOR

SEE OUR CITY
PROJECT WEBSITE!

HTTP://WWW.CITYOFROCHESTER.GOV/CCPP









# BASIC PROJECT SCOPE











### PUBLIC FEEDBACK - WHAT WE HEARD....









## PRIORITIES, CHALLENGES & OPPORTUNITIES:

- Safety / Security
- Connectivity / Accessibility
- Visibility / Sightlines
- Active Space / Re-engage The River
- Programming / Events
- Creative Design

#### IDEAS FOR USES & AMMENITIES:

- Biking / Walking
- Recreation / Relaxing
- Food Trucks
- Pop-up / Special Events
- Public Art
- Skatepark









# GENESEE RIVER AS AN INSPIRATION AND DESIGN EVOLUTION























MANY OPTIONS WERE VETTED INTERNALLY FOR CONSTRUCTION FEASIBILITY AND ECONOMIC VIABILITY...











# 'GENESEE FLOW' SCHEMATIC CONCEPT



AERIAL VIEW









# 'GENESEE FLOW' SCHEMATIC CONCEPT



UPPER LEVEL NORTH









## 'GENESEE FLOW' SCHEMATIC CONCEPT



GENESEE RIVER MAIN TRAIL