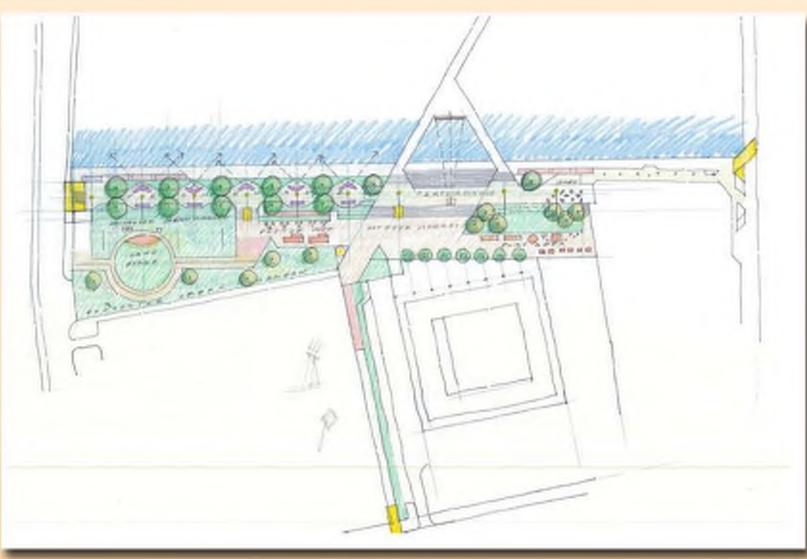

HARLES CARROLL PLAZA & GENESEE CROSSROADS PARKING GARAGE ROOF SLAB RECONSTRUCTION PROJECT



WELCOME TO
PUBLIC
MEETING NO. 2

NOV. 10, 2016
5:00 PM-7:00 PM
HOLIDAY INN
ROCHESTER DOWNTOWN
70 STATE STREET
BALLROOM, 2ND FLOOR

SEE OUR CITY
PROJECT WEBSITE!

HTTP://WWW.CITYOFROCHESTER.GOV/CCPP









# BASIC PROJECT SCOPE











### PUBLIC FEEDBACK - WHAT WE HEARD....









## PRIORITIES, CHALLENGES & OPPORTUNITIES:

- Safety / Security
- Connectivity / Accessibility
- Visibility / Sightlines
- Active Space / Re-engage The River
- Programming / Events
- Creative Design

#### IDEAS FOR USES & AMMENITIES:

- Biking / Walking
- Recreation / Relaxing
- Food Trucks
- Pop-up / Special Events
- Public Art
- Skatepark









# GENESEE RIVER AS AN INSPIRATION AND DESIGN EVOLUTION























MANY OPTIONS WERE VETTED INTERNALLY FOR CONSTRUCTION FEASIBILITY AND ECONOMIC VIABILITY...











# 'GENESEE FLOW' SCHEMATIC CONCEPT



AERIAL VIEW









# 'GENESEE FLOW' SCHEMATIC CONCEPT



UPPER LEVEL NORTH









## 'GENESEE FLOW' SCHEMATIC CONCEPT



GENESEE RIVER MAIN TRAIL