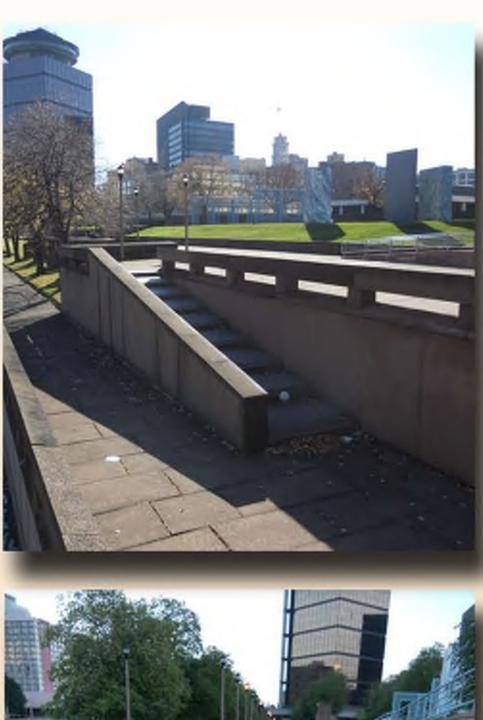

# CHARLES CARROLL PLAZA & GENESEE CROSSROADS PARKING GARAGE ROOF SLAB RECONSTRUCTION PROJECT



WELCOME TO
PUBLIC
MEETING NO. 2

NOV. 10, 2016
5:00 PM-7:00 PM
HOLIDAY INN
ROCHESTER DOWNTOWN
70 STATE STREET
BALLROOM, 2ND FLOOR

SEE OUR CITY
PROJECT WEBSITE!

HTTP://WWW.CITYOFROCHESTER.GOV/CCPP









# BASIC PROJECT SCOPE











### PUBLIC FEEDBACK - WHAT WE HEARD....









## PRIORITIES, CHALLENGES & OPPORTUNITIES:

- Safety / Security
- Connectivity / Accessibility
- Visibility / Sightlines
- Active Space / Re-engage The River
- Programming / Events
- Creative Design

#### IDEAS FOR USES & AMMENITIES:

- Biking / Walking
- Recreation / Relaxing
- Food Trucks
- Pop-up / Special Events
- Public Art
- Skatepark









# GENESEE RIVER AS AN INSPIRATION AND DESIGN EVOLUTION























MANY OPTIONS WERE VETTED INTERNALLY FOR CONSTRUCTION FEASIBILITY AND ECONOMIC VIABILITY...











# 'GENESEE FLOW' SCHEMATIC CONCEPT



AERIAL VIEW









# 'GENESEE FLOW' SCHEMATIC CONCEPT



UPPER LEVEL NORTH









## 'GENESEE FLOW' SCHEMATIC CONCEPT



GENESEE RIVER MAIN TRAIL