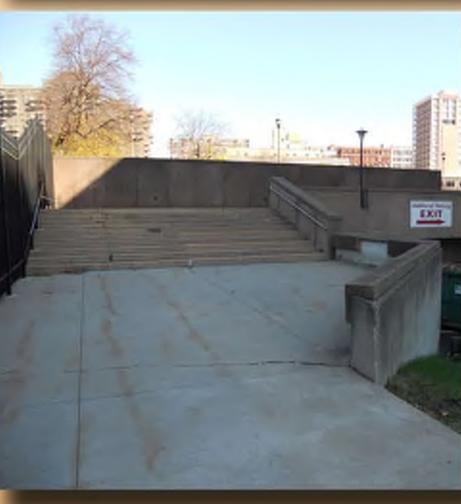

# CHARLES CARROLL PLAZA & GENESEE CROSSROADS PARKING GARAGE ROOF SLAB RECONSTRUCTION PROJECT



WELCOME TO
PUBLIC
MEETING NO. 2

NOV. 10, 2016
5:00 PM-7:00 PM
HOLIDAY INN
ROCHESTER DOWNTOWN
70 STATE STREET
BALLROOM, 2ND FLOOR

SEE OUR CITY
PROJECT WEBSITE!

HTTP://WWW.CITYOFROCHESTER.GOV/CCPP









# BASIC PROJECT SCOPE











### PUBLIC FEEDBACK - WHAT WE HEARD....









## PRIORITIES, CHALLENGES & OPPORTUNITIES:

- Safety / Security
- Connectivity / Accessibility
- Visibility / Sightlines
- Active Space / Re-engage The River
- Programming / Events
- Creative Design

#### IDEAS FOR USES & AMMENITIES:

- Biking / Walking
- Recreation / Relaxing
- Food Trucks
- Pop-up / Special Events
- Public Art
- Skatepark









# GENESEE RIVER AS AN INSPIRATION AND DESIGN EVOLUTION























MANY OPTIONS WERE VETTED INTERNALLY FOR CONSTRUCTION FEASIBILITY AND ECONOMIC VIABILITY...











# 'GENESEE FLOW' SCHEMATIC CONCEPT



AERIAL VIEW









# 'GENESEE FLOW' SCHEMATIC CONCEPT



UPPER LEVEL NORTH









## 'GENESEE FLOW' SCHEMATIC CONCEPT



GENESEE RIVER MAIN TRAIL