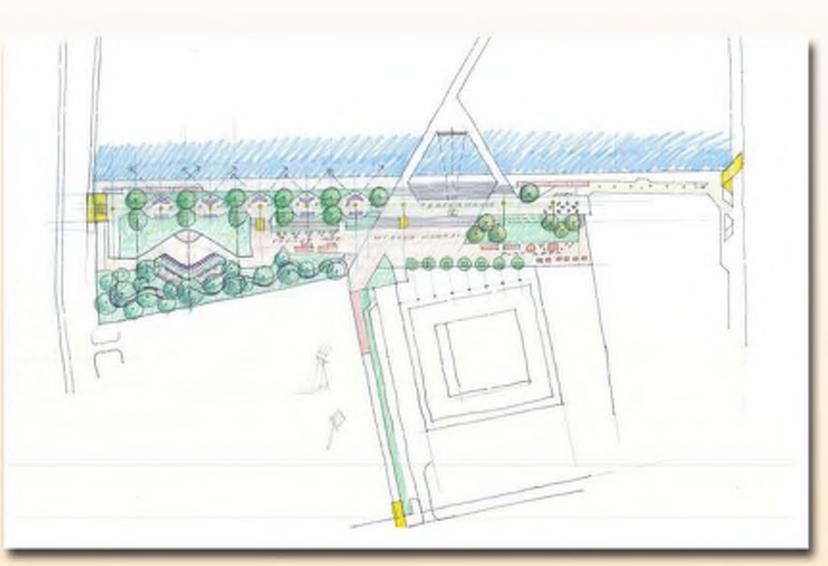

# CHARLES CARROLL PLAZA & GENESEE CROSSROADS PARKING GARAGE ROOF SLAB RECONSTRUCTION PROJECT



WELCOME TO
PUBLIC
MEETING NO. 2

NOV. 10, 2016
5:00 PM-7:00 PM
HOLIDAY INN
ROCHESTER DOWNTOWN
70 STATE STREET
BALLROOM, 2ND FLOOR

SEE OUR CITY
PROJECT WEBSITE!

HTTP://WWW.CITYOFROCHESTER.GOV/CCPP









# BASIC PROJECT SCOPE











### PUBLIC FEEDBACK - WHAT WE HEARD....









## PRIORITIES, CHALLENGES & OPPORTUNITIES:

- Safety / Security
- Connectivity / Accessibility
- Visibility / Sightlines
- Active Space / Re-engage The River
- Programming / Events
- Creative Design

#### IDEAS FOR USES & AMMENITIES:

- Biking / Walking
- Recreation / Relaxing
- Food Trucks
- Pop-up / Special Events
- Public Art
- Skatepark









# GENESEE RIVER AS AN INSPIRATION AND DESIGN EVOLUTION























MANY OPTIONS WERE VETTED INTERNALLY FOR CONSTRUCTION FEASIBILITY AND ECONOMIC VIABILITY...











# 'GENESEE FLOW' SCHEMATIC CONCEPT



AERIAL VIEW









# 'GENESEE FLOW' SCHEMATIC CONCEPT



UPPER LEVEL NORTH









## 'GENESEE FLOW' SCHEMATIC CONCEPT



GENESEE RIVER MAIN TRAIL