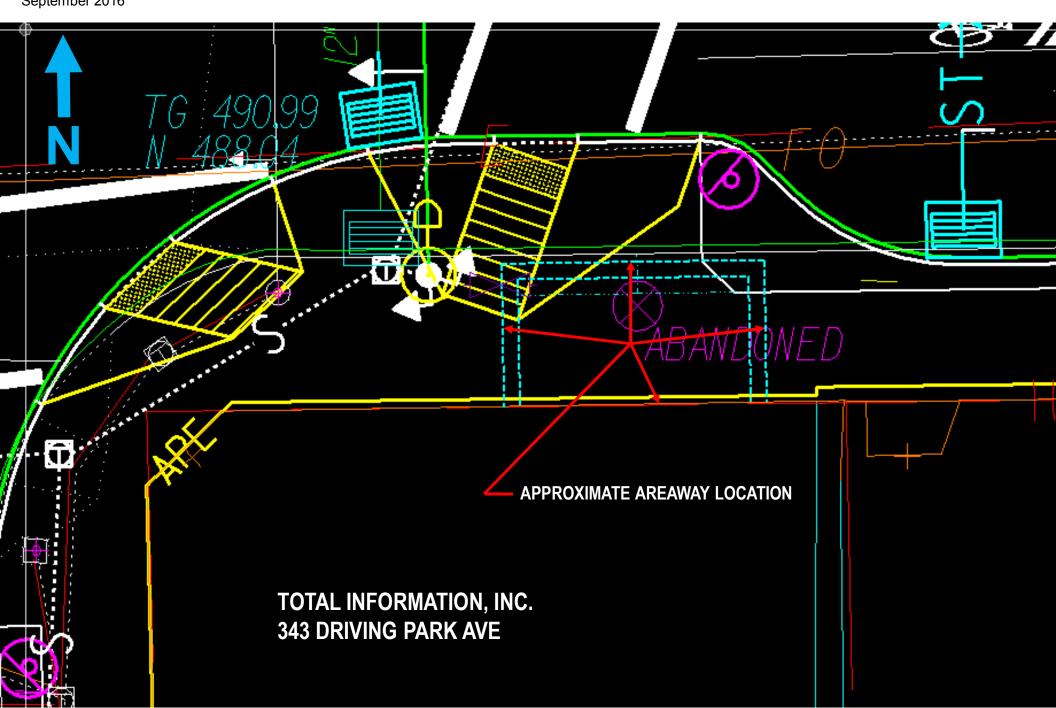

Dewey Ave at Driving Park Ave Intersection Realignment Project City of Rochester 343 Driving Park Ave Preliminary Areaway Review September 2016

Dewey Ave at Driving Park Ave Intersection Realignment Project City of Rochester 343 Driving Park Ave Preliminary Areaway Review September 2016