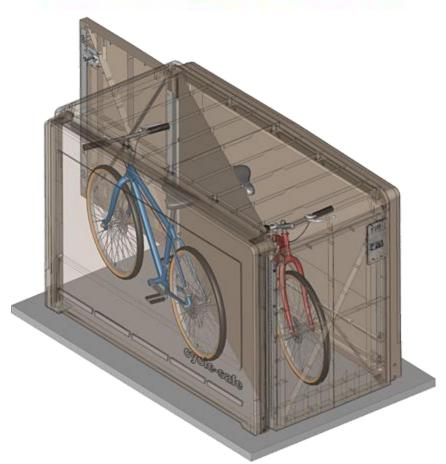

## Then park your bike Safe and Secure in one of our Bike Lockers

- High Falls Garage, State Street near WXXI, Kodak and the Inner Loop
- **Sister Cities Garage**, near City Hall, and the County Office Building
- Court Street Garage, near the Rundel Library and Excellus
- South Avenue Garage, near the Convention Center
- Washington Square Garage, near GeVa and the Strong Museum
- East End Garage, near the YMCA and Eastman Theater

To rent one, email <u>garageparking@cityofrochester.gov</u> or phone <u>585-428-6587</u> http://www.cityofrochester.gov/parking/bicycles/